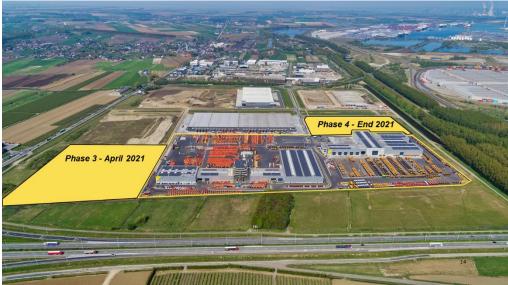

### Warehousing Antwerp & Zeebrugge

Indoor & Outdoor
Bonded warehouses
Customs documents

Warehousing

- ✓ Locations: Antwerp, Zeebrugge, Westerlo, Zedelgem
- ✓ Indoor capacity: 75.000m²
- ✓ Outdoor Capacity: 140.000m²
- ✓ Customs Bonded Warehouse
- ✓ AEO certified

**Worldwide Forwarding** 

- ✓ RORO: +/-150 units/month
- ✓ Containers: +/-100 TEU/month
- ✓ Full shipping admin & customs management
- ✓ Strong Africa Expertise