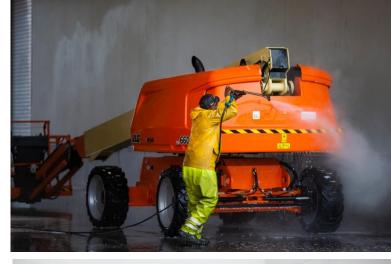

#### **Technical services**

Assembly, FTO, PDI, Excersising
Washing, Waxing, Painting & Lettering
Engineering, Welding, Repairs, Second Hand

**Terminal Operations** 

- ✓ Loading & Unloading, Heavy lifts
- ✓ Packaging, Stuffing & stripping of containers
- √ Fumigation & BMSB treatment

**Technical Services** 

- ✓ Assembly, FTO, PDI & Periodic Excercising
- ✓ Washing & Waxing
- ✓ Painting, touch Up & Lettering
- ✓ Engineering, Welding, Repairs, Second Hand