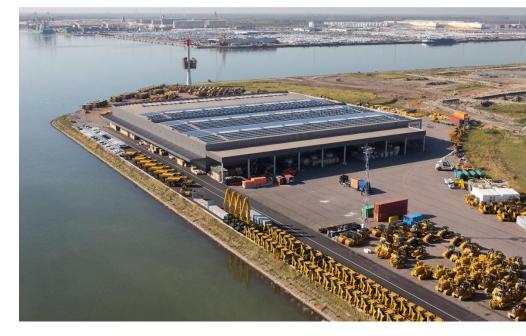

### Warehousing Antwerp & Zeebrugge

Indoor & Outdoor
Bonded warehouses
Customs documents

Warehousing

- ✓ Locations: Antwerp, Zeebrugge, Westerlo, Zedelgem
- ✓ Indoor capacity: 75.000m²
- ✓ Outdoor Capacity: 140.000m²
- ✓ Customs Bonded Warehouse
- ✓ AEO certified

**Worldwide Forwarding** 

- ✓ RORO: +/-150 units/month
- ✓ Containers: +/-100 TEU/month
- ✓ Full shipping admin & customs management
- ✓ Strong Africa Expertise