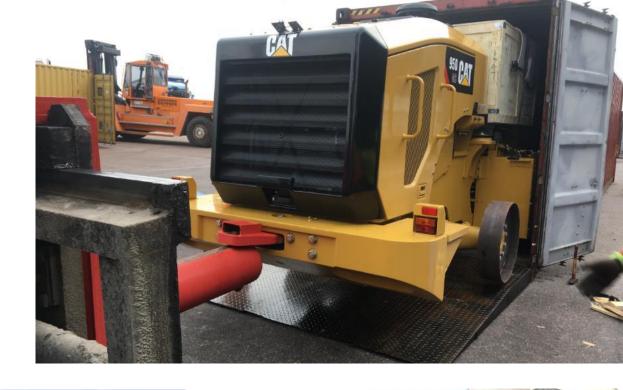

#### **Containerized Logistics**

Process development & Prototyping Containerization and Re-assembly Reverse Logistics

**European Exceptional Transport** 

- √ 40 truckheads & 60 trailers
- ✓ 6 Pilot Cars

✓ Capacity: +100 tons

**Containerized Logistics** 

- ✓ Annually 5.000 Units reassembled
- ✓ Strong Partner in China for containerization
- ✓ Prototyping