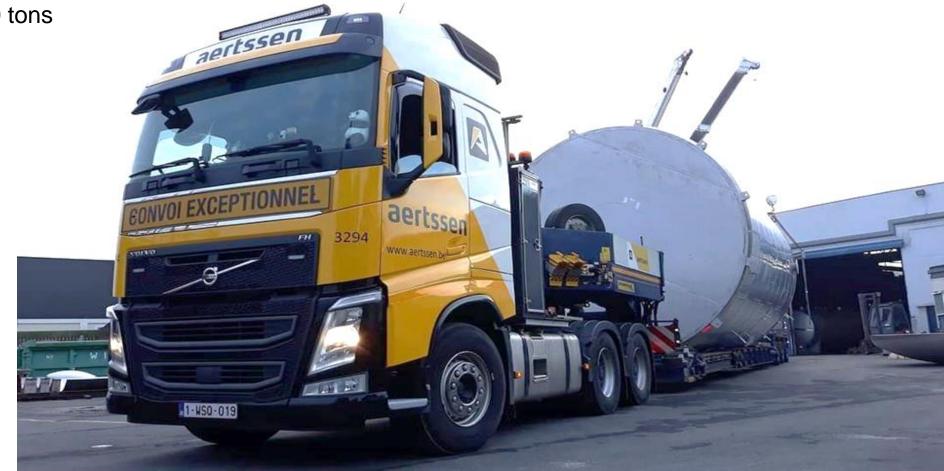

#### **Exceptional Road Transport**

Construction equipment & Agricultural machines
Project cargo (e.g. windmills, concrete beams, transfo's, ...)
Benelux and Europe

#### **Containerized Logistics**

Process development & Prototyping Containerization and Re-assembly Reverse Logistics

**European Exceptional Transport** 

- √ 40 truckheads & 60 trailers
- ✓ 6 Pilot Cars

✓ Capacity: +100 tons