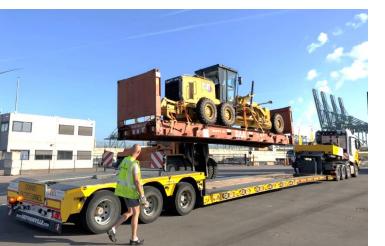

#### **Exceptional Road Transport**

Construction equipment & Agricultural machines
Project cargo (e.g. windmills, concrete beams, transfo's, ...)
Benelux and Europe

#### **Containerized Logistics**

Process development & Prototyping Containerization and Re-assembly Reverse Logistics

**European Exceptional Transport** 

- √ 40 truckheads & 60 trailers
- ✓ 6 Pilot Cars

✓ Capacity: +100 tons