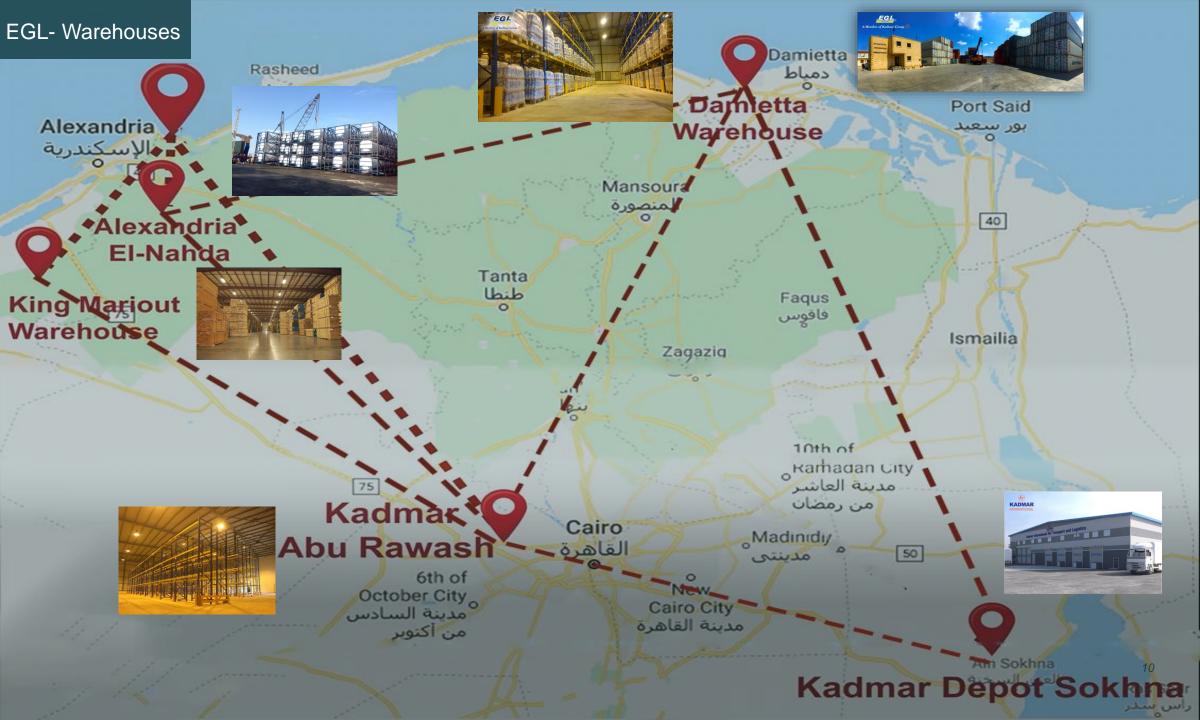

# Why EGL

200+

Logistics Experts serving clients.

18

Offices in Egypt & Tunisia.

7

Bonded & Nonbonded storage facilities. 80,000

SQM of warehousing & storage.

### Offices, Representations & Warehouses **EGYPT**:

- Alexandria
- Cairo
- Sokhna
- **Damietta**
- Port Said
- Suez
- Safaga