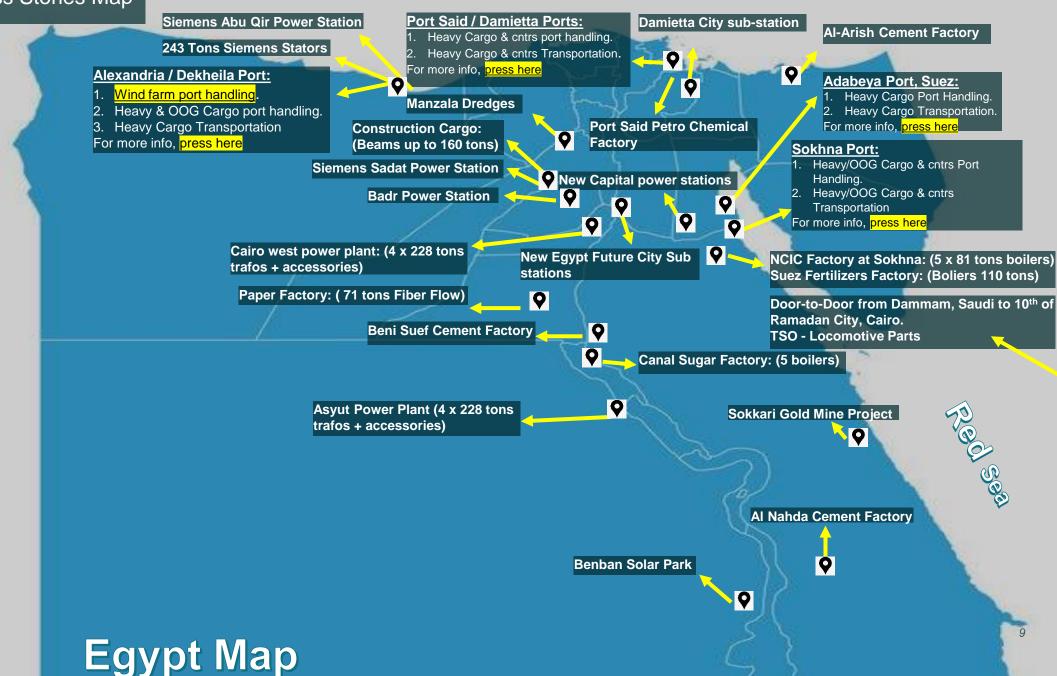

### **Success Stories**

- 10,000+ partners.
- WCA Projects Network best Africa Agent twice.
- Heavy Lift -PFI magazine best project video of the year 2020.
- ISO & HSE Certified
- FIATA, IATA, Baltic Exchange, BIMCO & FONASBA.
- Major Projects:
  - Benban Solar Plant.
  - Assyout Power plant.
  - Cairo WEST Power Plant.
  - Heavy Rail Transit equipment.
  - Heavy Construction equipment.
  - Heavy Petroleum equipment.
  - Sokkari Gold Mine.
  - Sadat Power Station.
  - Badr Power Station.
  - El Manzalla dredging site.
  - Gabal EL Zeit wind farm.

- El-Ferdan Bridge
- Tahya Masr Bridge.
- Zohr Oil Field.
- Suez Canal Tunnels.
- Rood Farag Bridge.
- Bashayer Al Khair Bridge.
- NCIC factory petrochemicals.
- SAMSUNG Bani Suef Factory.
- UN Projects in Egypt.
- KOM OMBO Solar Plant