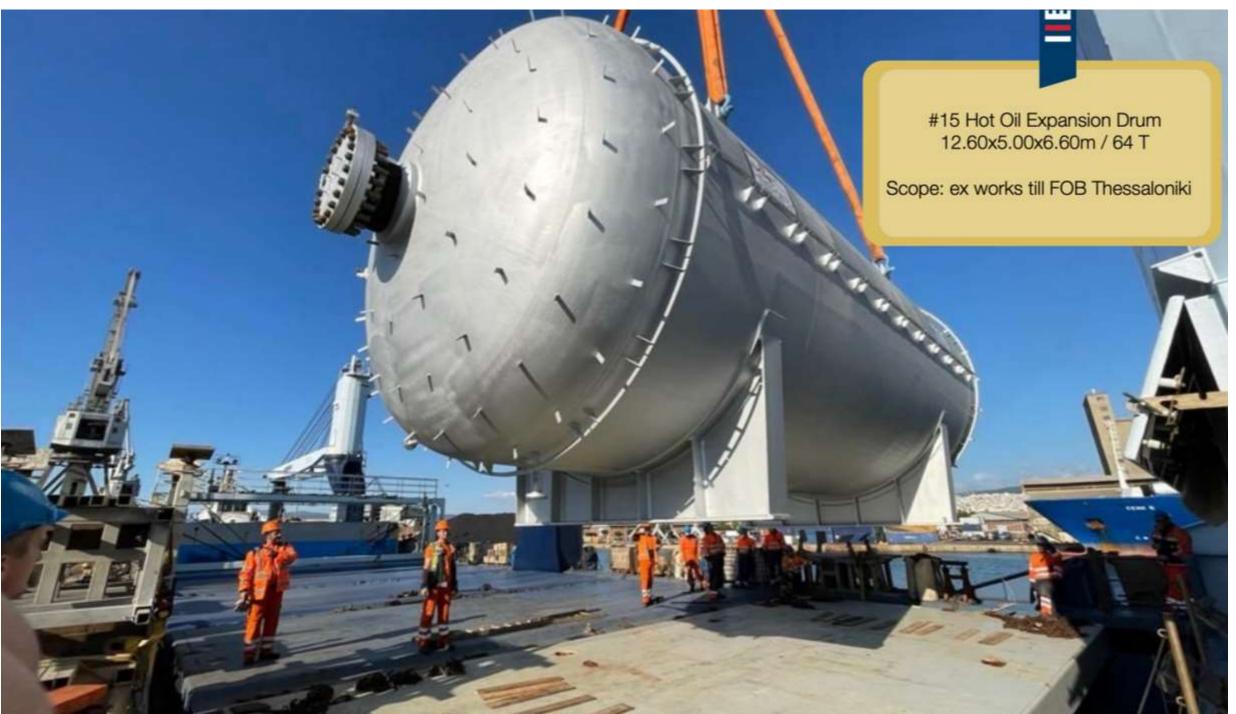

### COSMATOSHIP

Highlights of Projects

#18 2 x Meg Vacuum Reclaimer Drum 15900x7100x7100mm / 77.5 T each

Scope: FOT till FOB Thessaloniki

#47 Refinery Modules

Thessaloniki to Antwerp, Belgium 42.00 x 2.85 x 3.20 mtrs 37.5T

Scope: ex works till FOB

#34 Komatsu Trucks & Parts

9.70 x 5.53 x 3.50 mtrs / 29T 8.70 x 5.35 x 3.90 mtrs / 43T

Scope: Transshipment to Piraeus

#24 Power Transformer 280 MVA/400 1 x unit 10095x4120x4315mm / 240T

Thessaloniki port Scope: FOB till FOT & transit customs formalities to NMK