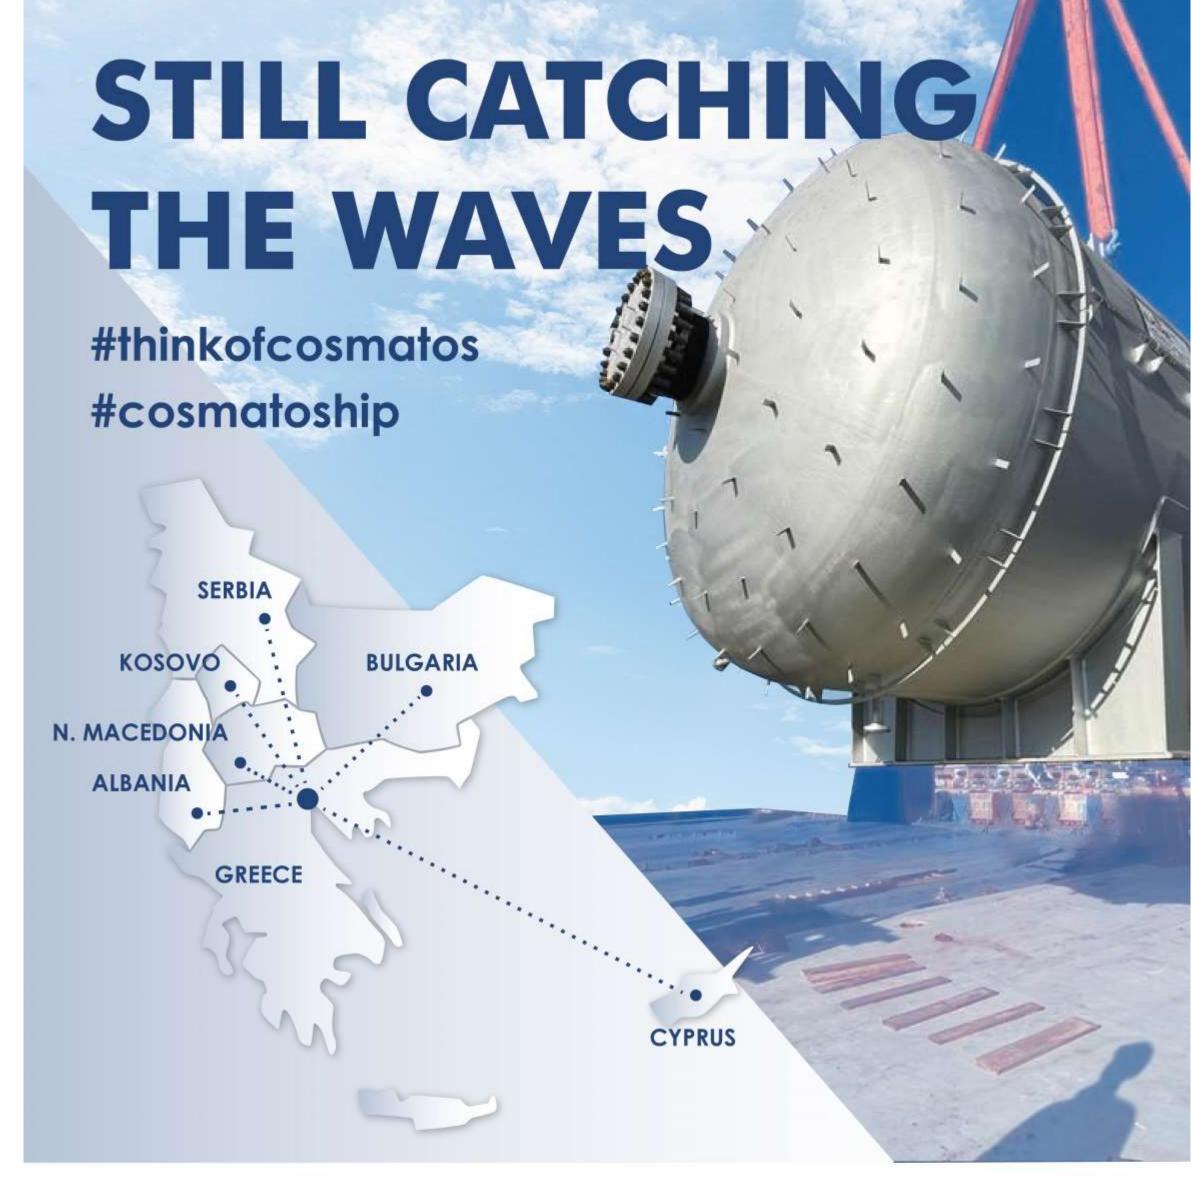

## IN A COSMATOSHIP.

### YEARS IN A COSMATOSHIP STILL CATCHING THE WAVES

STAYING THE COURSE.