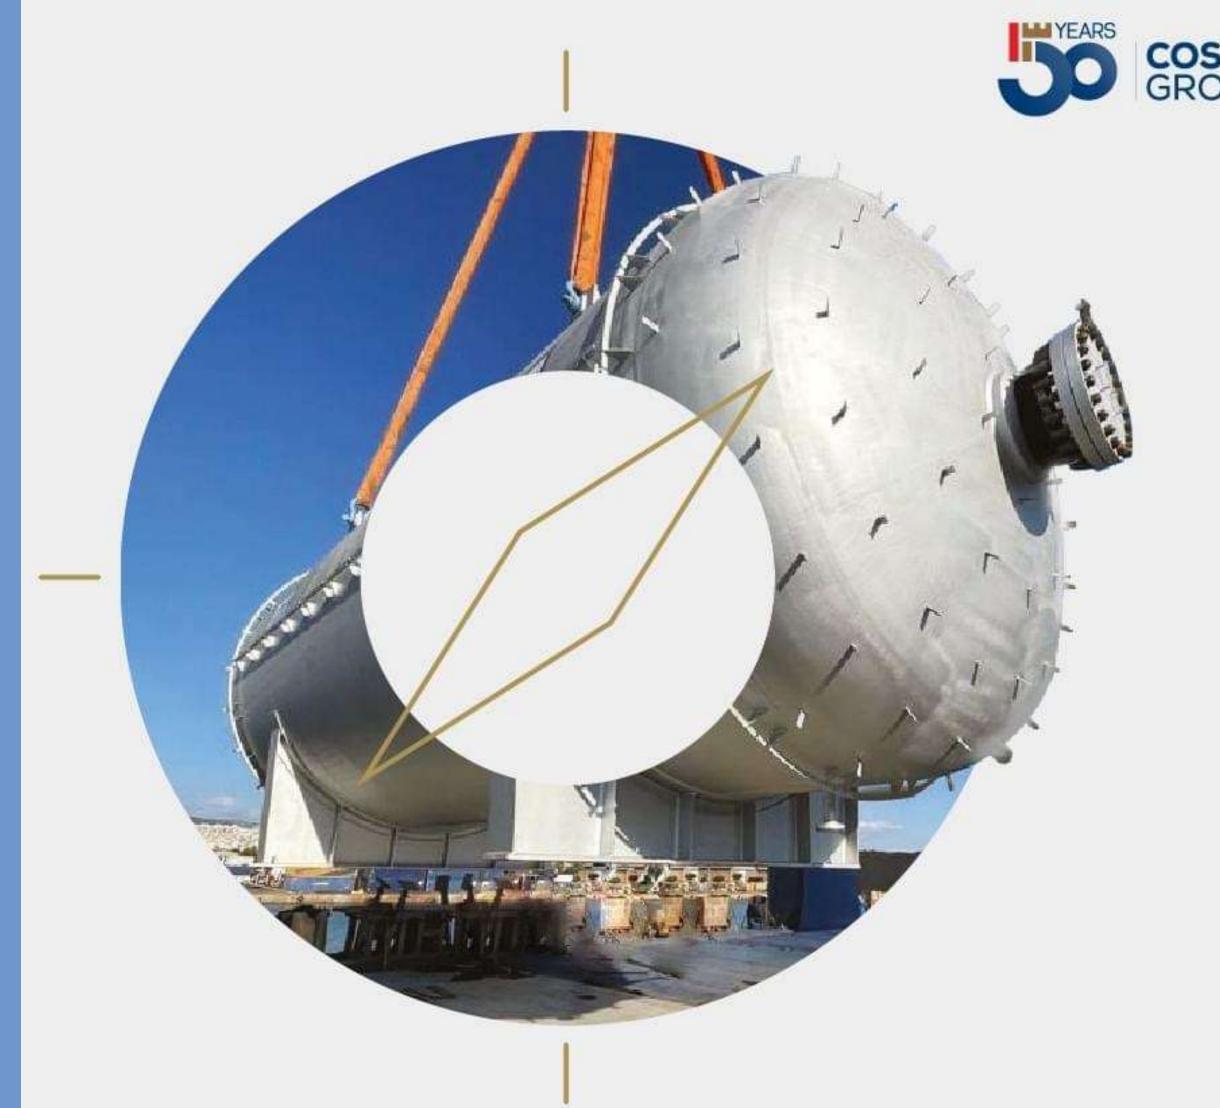

### COSMATOSHIP

Highlights of Projects

#18 2 x Meg Vacuum Reclaimer Drum 15900x7100x7100mm / 77.5 T each

Scope: FOT till FOB Thessaloniki

#47 Refinery Modules

Thessaloniki to Antwerp, Belgium 42.00 x 2.85 x 3.20 mtrs 37.5T

Scope: ex works till FOB

#34 Komatsu Trucks & Parts

9.70 x 5.53 x 3.50 mtrs / 29T 8.70 x 5.35 x 3.90 mtrs / 43T

Scope: Transshipment to Piraeus

#24 Power Transformer 280 MVA/400 1 x unit 10095x4120x4315mm / 240T

Thessaloniki port Scope: FOB till FOT & transit customs formalities to NMK