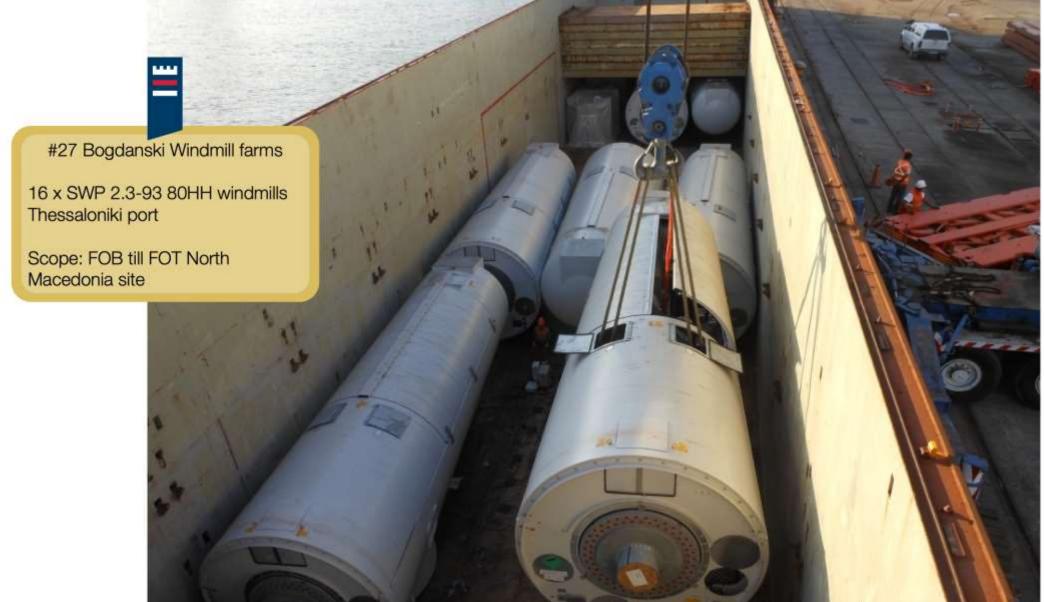

### COSMATOSHIP

Highlights of Projects

#18 2 x Meg Vacuum Reclaimer Drum 15900x7100x7100mm / 77.5 T each

Scope: FOT till FOB Thessaloniki

#47 Refinery Modules

Thessaloniki to Antwerp, Belgium 42.00 x 2.85 x 3.20 mtrs 37.5T

Scope: ex works till FOB

#34 Komatsu Trucks & Parts

9.70 x 5.53 x 3.50 mtrs / 29T 8.70 x 5.35 x 3.90 mtrs / 43T

Scope: Transshipment to Piraeus

#24 Power Transformer 280 MVA/400 1 x unit 10095x4120x4315mm / 240T

Thessaloniki port Scope: FOB till FOT & transit customs formalities to NMK