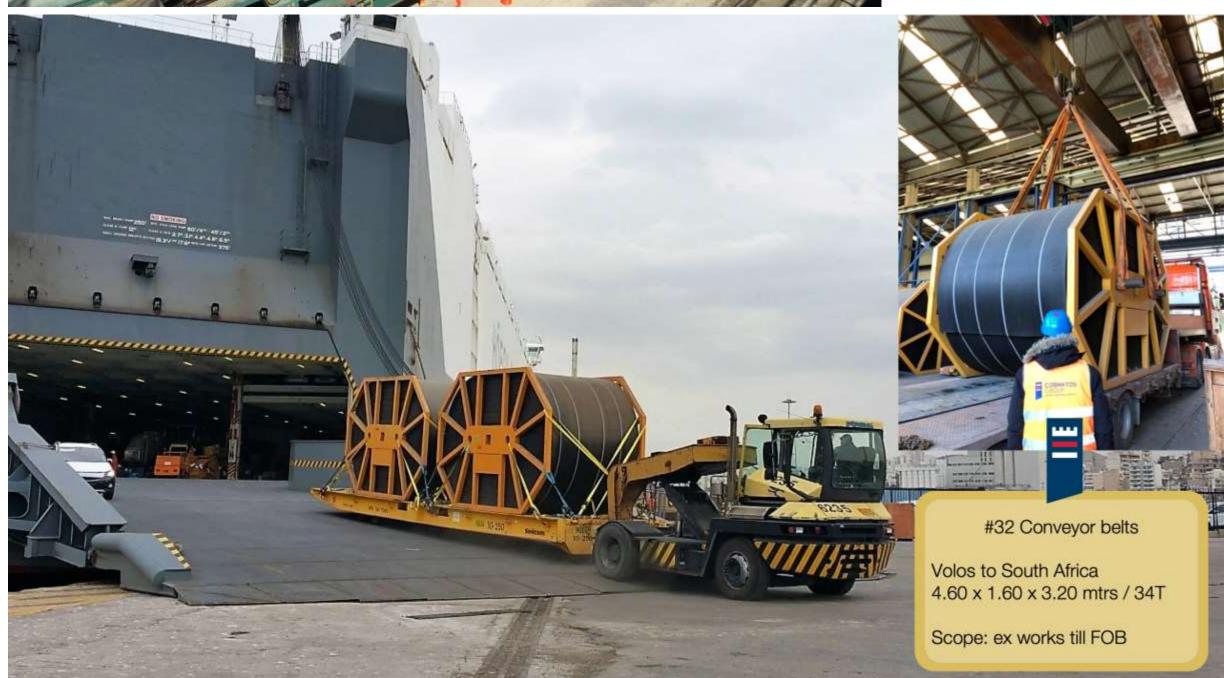

al ships Yachts

## SERVING THE GLOBE.

**YEARS** 





#### Cargo expertise

- Equipment for the Oil & Gas industry
- Cargo in bundles/ big bags / pallets
- Oversized constructions
- Cable laying equipment
- Construction equipment
- Containers / Flatracks
- Military equipment
- Steel products
- Windmills
- Trafos
- Boats
- Steel coils
- Salt in bulk
- Fruits
- Vehicles

MAKING AN IMPACT.







### COSMATOSHIP

Highlights of Projects









#18 2 x Meg Vacuum Reclaimer Drum 15900x7100x7100mm / 77.5 T each

Scope: FOT till FOB Thessaloniki



#47 Refinery Modules

Thessaloniki to Antwerp, Belgium 42.00 x 2.85 x 3.20 mtrs 37.5T

Scope: ex works till FOB















#34 Komatsu Trucks & Parts

9.70 x 5.53 x 3.50 mtrs / 29T 8.70 x 5.35 x 3.90 mtrs / 43T

Scope: Transshipment to Piraeus











#24 Power Transformer 280 MVA/400 1 x unit 10095x4120x4315mm / 240T

Thessaloniki port Scope: FOB till FOT & transit customs formalities to NMK