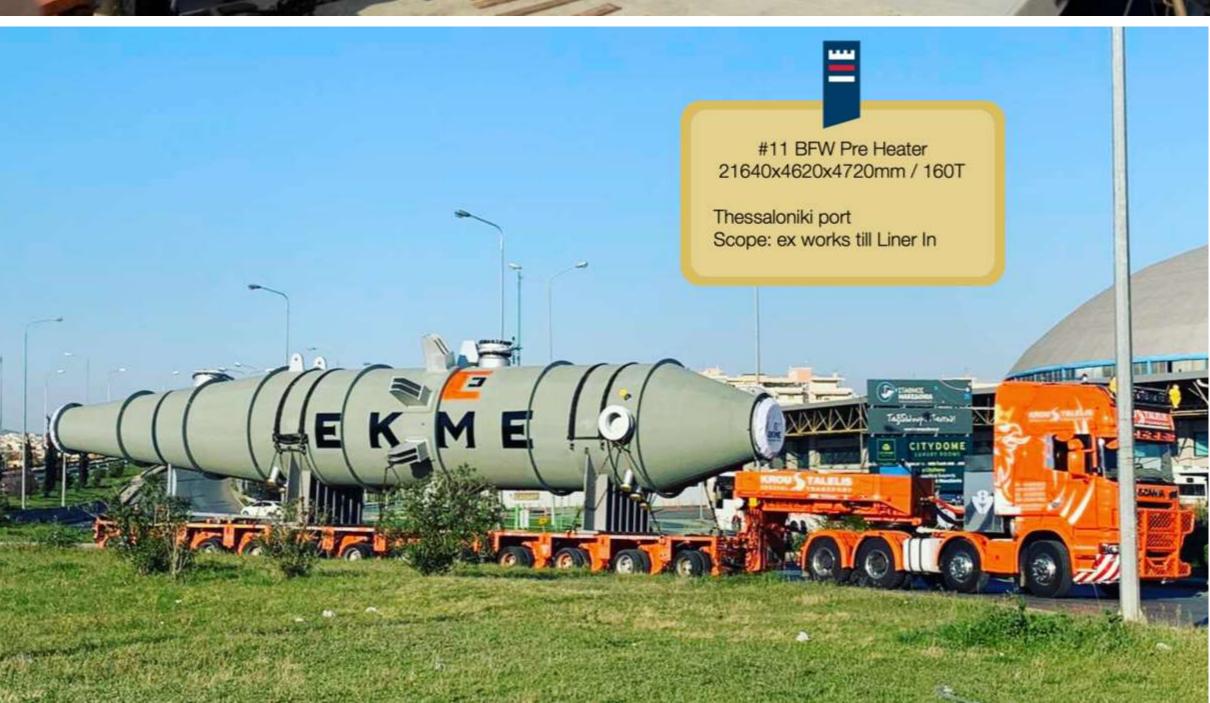

### COSMATOSHIP

Highlights of Projects

#18 2 x Meg Vacuum Reclaimer Drum 15900x7100x7100mm / 77.5 T each

Scope: FOT till FOB Thessaloniki

#47 Refinery Modules

Thessaloniki to Antwerp, Belgium 42.00 x 2.85 x 3.20 mtrs 37.5T