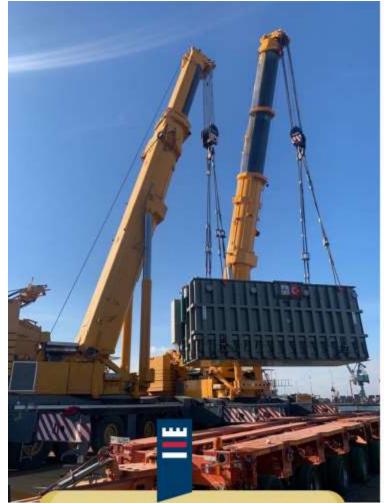

### COSMATOSHIP

Highlights of Projects

#18 2 x Meg Vacuum Reclaimer Drum 15900x7100x7100mm / 77.5 T each

Scope: FOT till FOB Thessaloniki

#47 Refinery Modules

Thessaloniki to Antwerp, Belgium 42.00 x 2.85 x 3.20 mtrs 37.5T

Scope: ex works till FOB

#34 Komatsu Trucks & Parts

9.70 x 5.53 x 3.50 mtrs / 29T 8.70 x 5.35 x 3.90 mtrs / 43T

Scope: Transshipment to Piraeus

#24 Power Transformer 280 MVA/400 1 x unit 10095x4120x4315mm / 240T

Thessaloniki port Scope: FOB till FOT & transit customs formalities to NMK