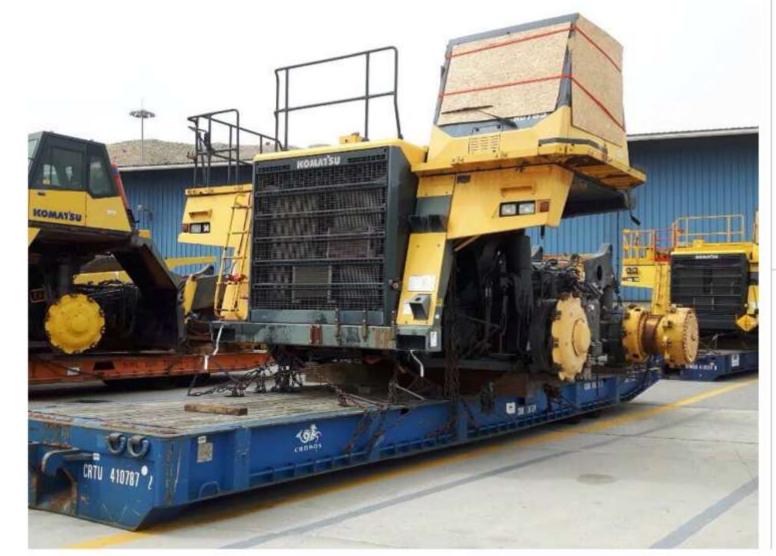

Scope: ex works till FOB

#34 Komatsu Trucks & Parts

9.70 x 5.53 x 3.50 mtrs / 29T 8.70 x 5.35 x 3.90 mtrs / 43T

Scope: Transshipment to Piraeus

#24 Power Transformer 280 MVA/400 1 x unit 10095x4120x4315mm / 240T