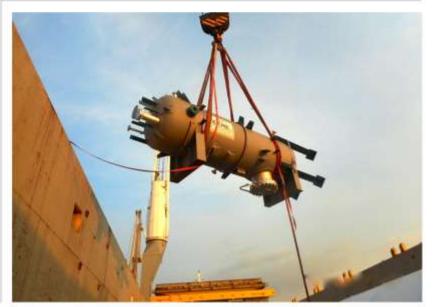

### COSMATOSHIP

Highlights of Projects

#18 2 x Meg Vacuum Reclaimer Drum 15900x7100x7100mm / 77.5 T each

Scope: FOT till FOB Thessaloniki

#47 Refinery Modules

Thessaloniki to Antwerp, Belgium 42.00 x 2.85 x 3.20 mtrs 37.5T

Scope: ex works till FOB

#34 Komatsu Trucks & Parts

9.70 x 5.53 x 3.50 mtrs / 29T 8.70 x 5.35 x 3.90 mtrs / 43T

Scope: Transshipment to Piraeus

#24 Power Transformer 280 MVA/400 1 x unit 10095x4120x4315mm / 240T

Thessaloniki port Scope: FOB till FOT & transit customs formalities to NMK