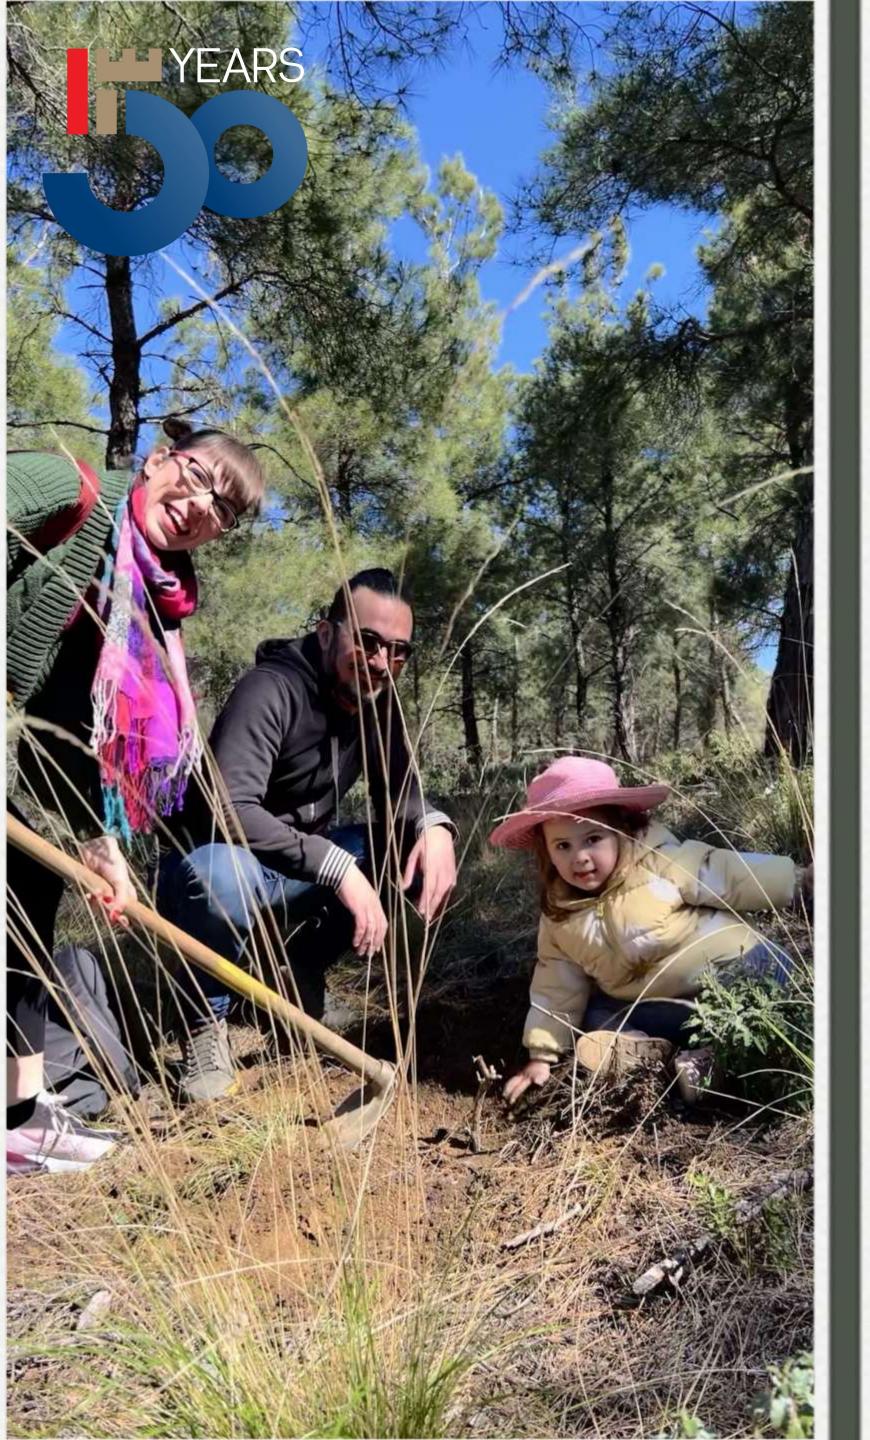

## A WALK DOWN )) MEMORY LANE

BILLBOARD CHARTS 1972-2022

50 years - 50 trees

That was our Moto and our Goal.

A goal that was well exceeded since we managed to plant over 120 trees in the area of Monopigado, Northern Greece.