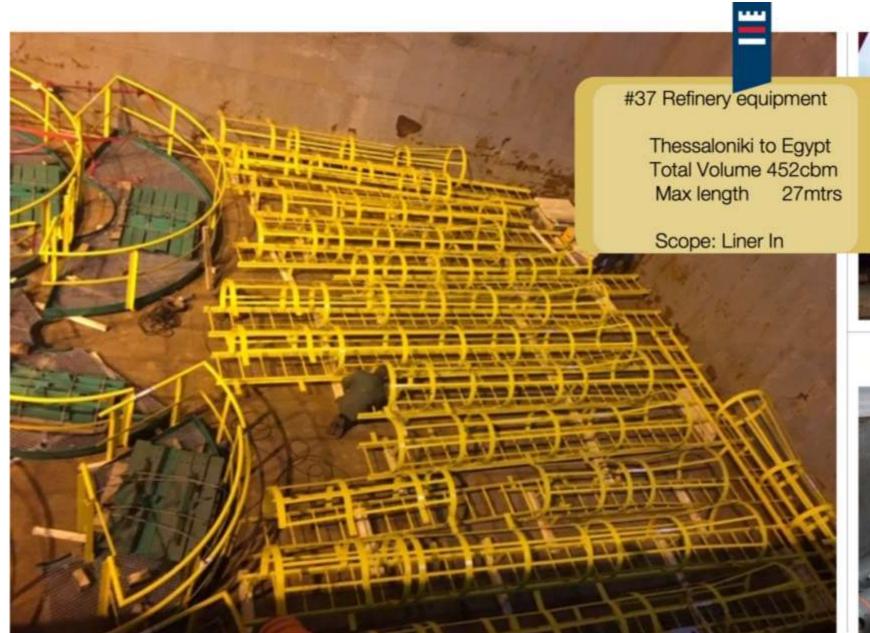

### COSMATOSHIP

Highlights of Projects

#18 2 x Meg Vacuum Reclaimer Drum 15900x7100x7100mm / 77.5 T each

Scope: FOT till FOB Thessaloniki

#47 Refinery Modules

Thessaloniki to Antwerp, Belgium 42.00 x 2.85 x 3.20 mtrs 37.5T