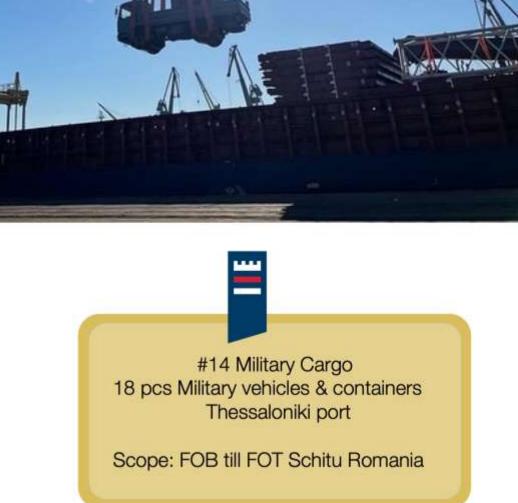

### COSMATOSHIP

Highlights of Projects

#18 2 x Meg Vacuum Reclaimer Drum 15900x7100x7100mm / 77.5 T each

Scope: FOT till FOB Thessaloniki

#47 Refinery Modules

Thessaloniki to Antwerp, Belgium 42.00 x 2.85 x 3.20 mtrs 37.5T