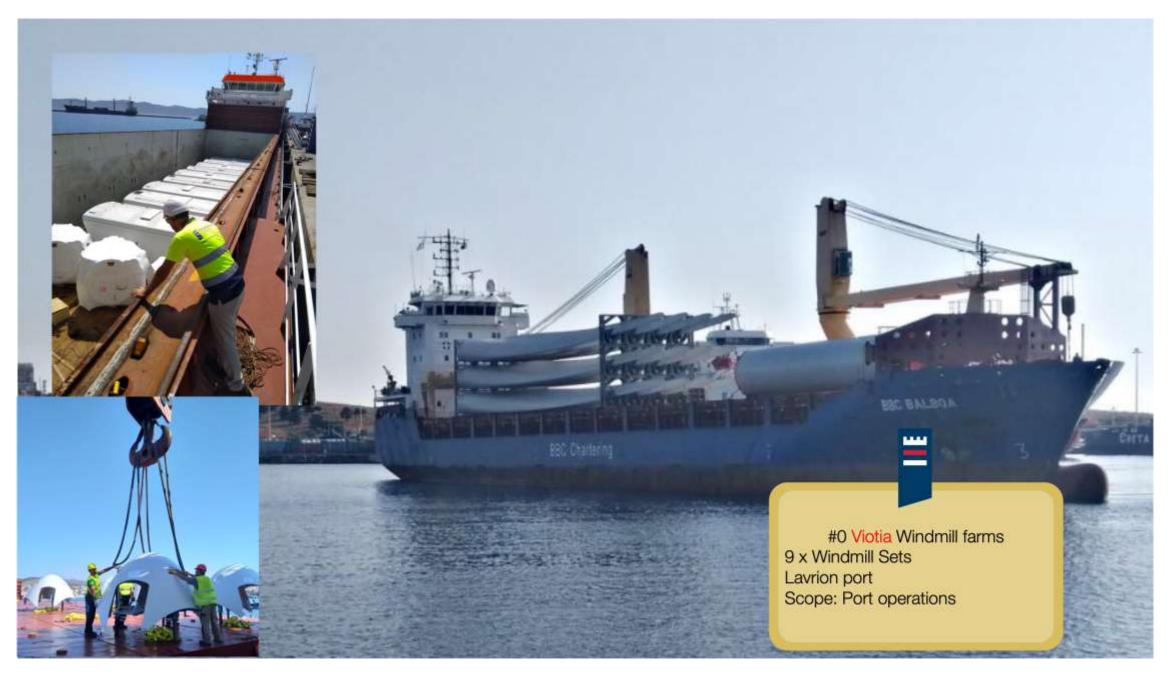

### COSMATOSHIP

Highlights of Projects

#18 2 x Meg Vacuum Reclaimer Drum 15900x7100x7100mm / 77.5 T each

Scope: FOT till FOB Thessaloniki

#47 Refinery Modules

Thessaloniki to Antwerp, Belgium 42.00 x 2.85 x 3.20 mtrs 37.5T

Scope: ex works till FOB

#34 Komatsu Trucks & Parts

9.70 x 5.53 x 3.50 mtrs / 29T 8.70 x 5.35 x 3.90 mtrs / 43T

Scope: Transshipment to Piraeus

#24 Power Transformer 280 MVA/400 1 x unit 10095x4120x4315mm / 240T

Thessaloniki port Scope: FOB till FOT & transit customs formalities to NMK