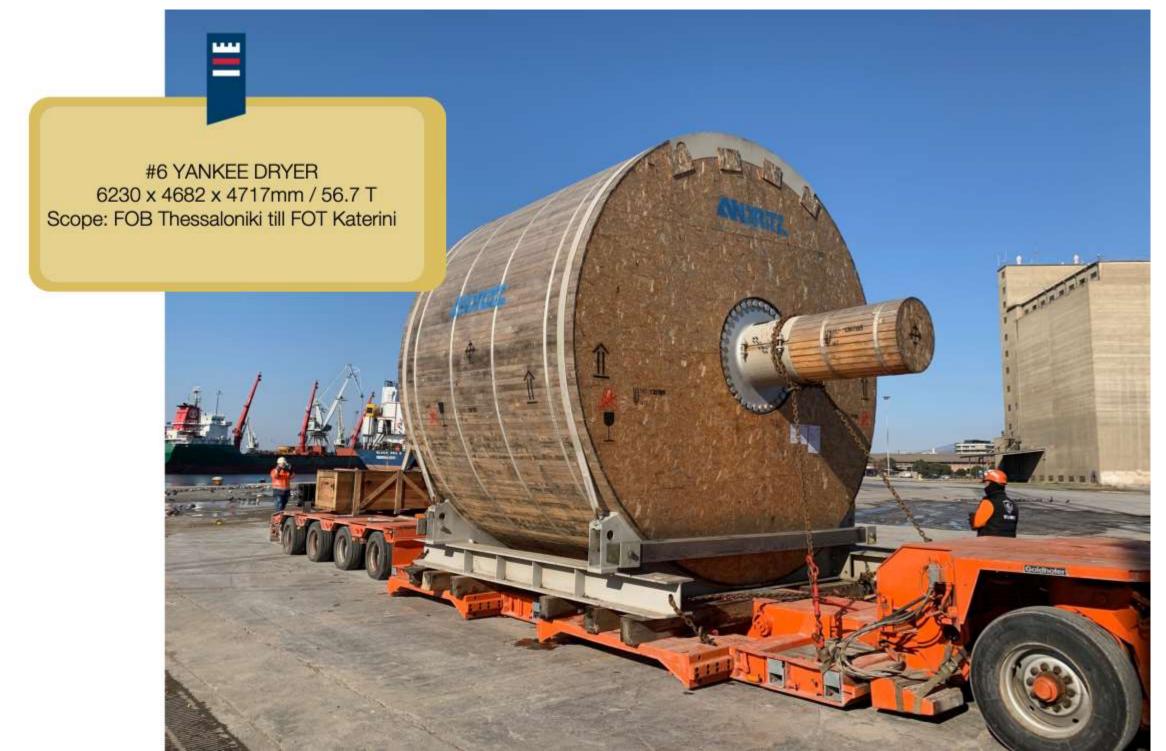

### COSMATOSHIP

Highlights of Projects

#18 2 x Meg Vacuum Reclaimer Drum 15900x7100x7100mm / 77.5 T each

Scope: FOT till FOB Thessaloniki

#47 Refinery Modules

Thessaloniki to Antwerp, Belgium 42.00 x 2.85 x 3.20 mtrs 37.5T