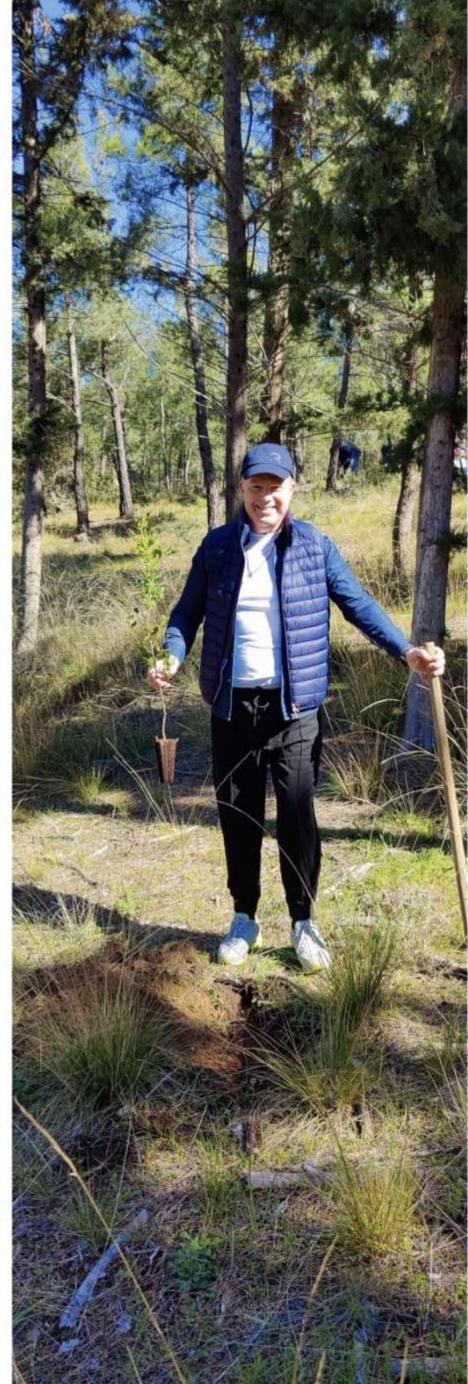

## A WALK DOWN )) MEMORY LANE

BILLBOARD CHARTS 1972-2022

50 years - 50 trees

That was our Moto and our Goal.

A goal that was well exceeded since we managed to plant over 120 trees in the area of Monopigado, Northern Greece.