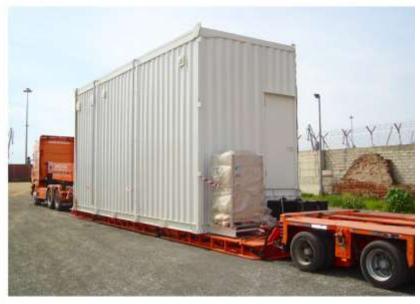

### COSMATOSHIP

Highlights of Projects

#18 2 x Meg Vacuum Reclaimer Drum 15900x7100x7100mm / 77.5 T each

Scope: FOT till FOB Thessaloniki

#47 Refinery Modules

Thessaloniki to Antwerp, Belgium 42.00 x 2.85 x 3.20 mtrs 37.5T

Scope: ex works till FOB

#34 Komatsu Trucks & Parts

9.70 x 5.53 x 3.50 mtrs / 29T 8.70 x 5.35 x 3.90 mtrs / 43T

Scope: Transshipment to Piraeus

#24 Power Transformer 280 MVA/400 1 x unit 10095x4120x4315mm / 240T