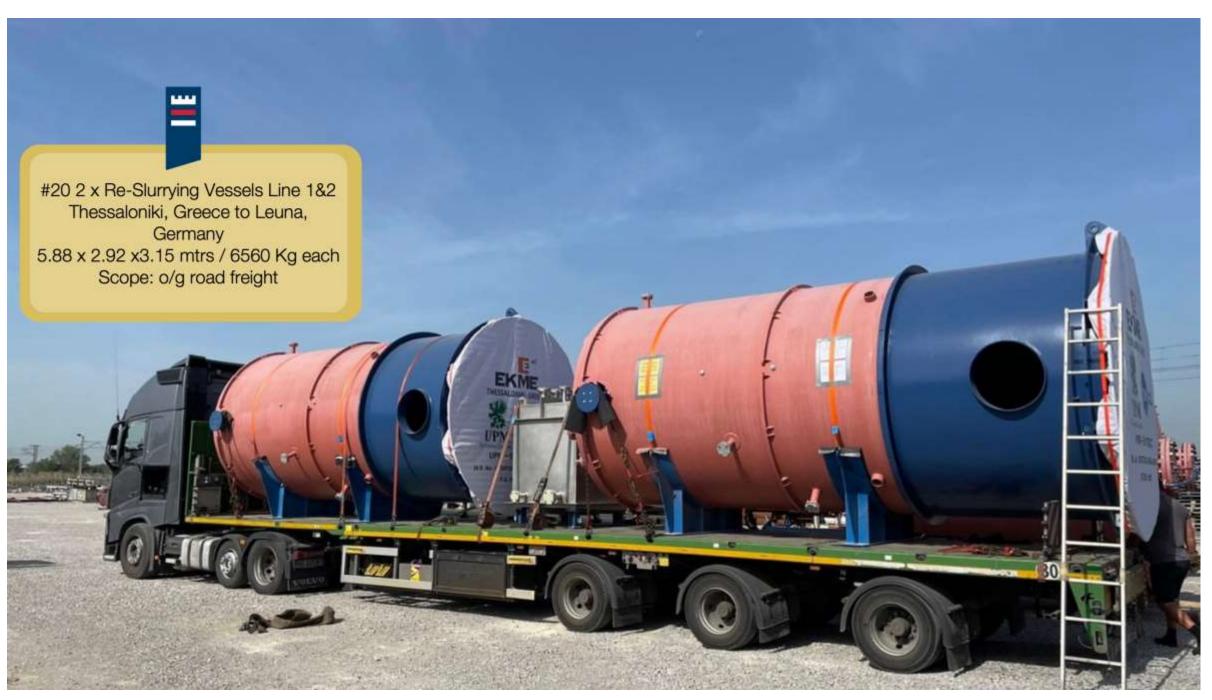

### COSMATOSHIP

Highlights of Projects

#18 2 x Meg Vacuum Reclaimer Drum 15900x7100x7100mm / 77.5 T each

Scope: FOT till FOB Thessaloniki

#47 Refinery Modules

Thessaloniki to Antwerp, Belgium 42.00 x 2.85 x 3.20 mtrs 37.5T

Scope: ex works till FOB

#34 Komatsu Trucks & Parts

9.70 x 5.53 x 3.50 mtrs / 29T 8.70 x 5.35 x 3.90 mtrs / 43T

Scope: Transshipment to Piraeus

#24 Power Transformer 280 MVA/400 1 x unit 10095x4120x4315mm / 240T

Thessaloniki port Scope: FOB till FOT & transit customs formalities to NMK