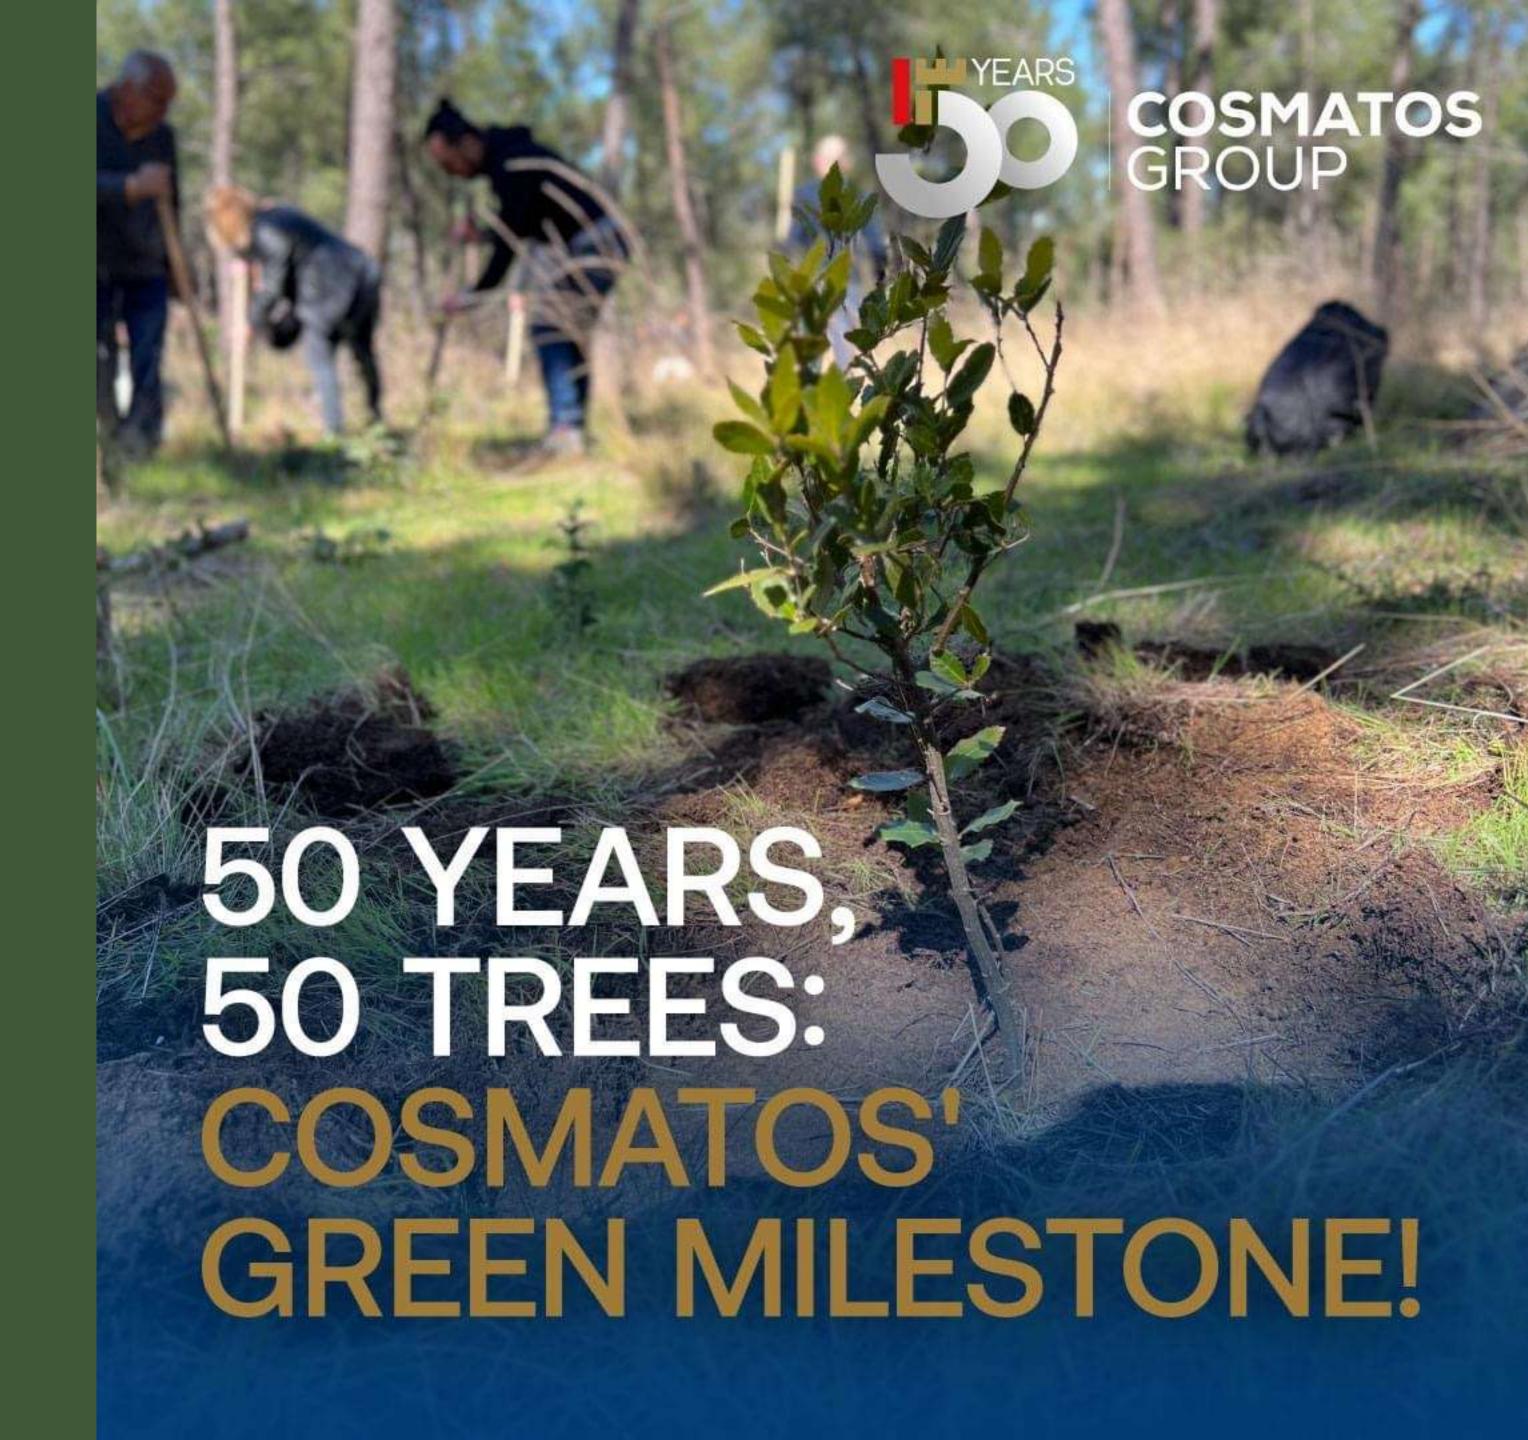

## A WALK DOWN )) MEMORY LANE

BILLBOARD CHARTS 1972-2022

50 years - 50 trees

That was our Moto and our Goal.

A goal that was well exceeded since we managed to plant over 120 trees in the area of Monopigado, Northern Greece.