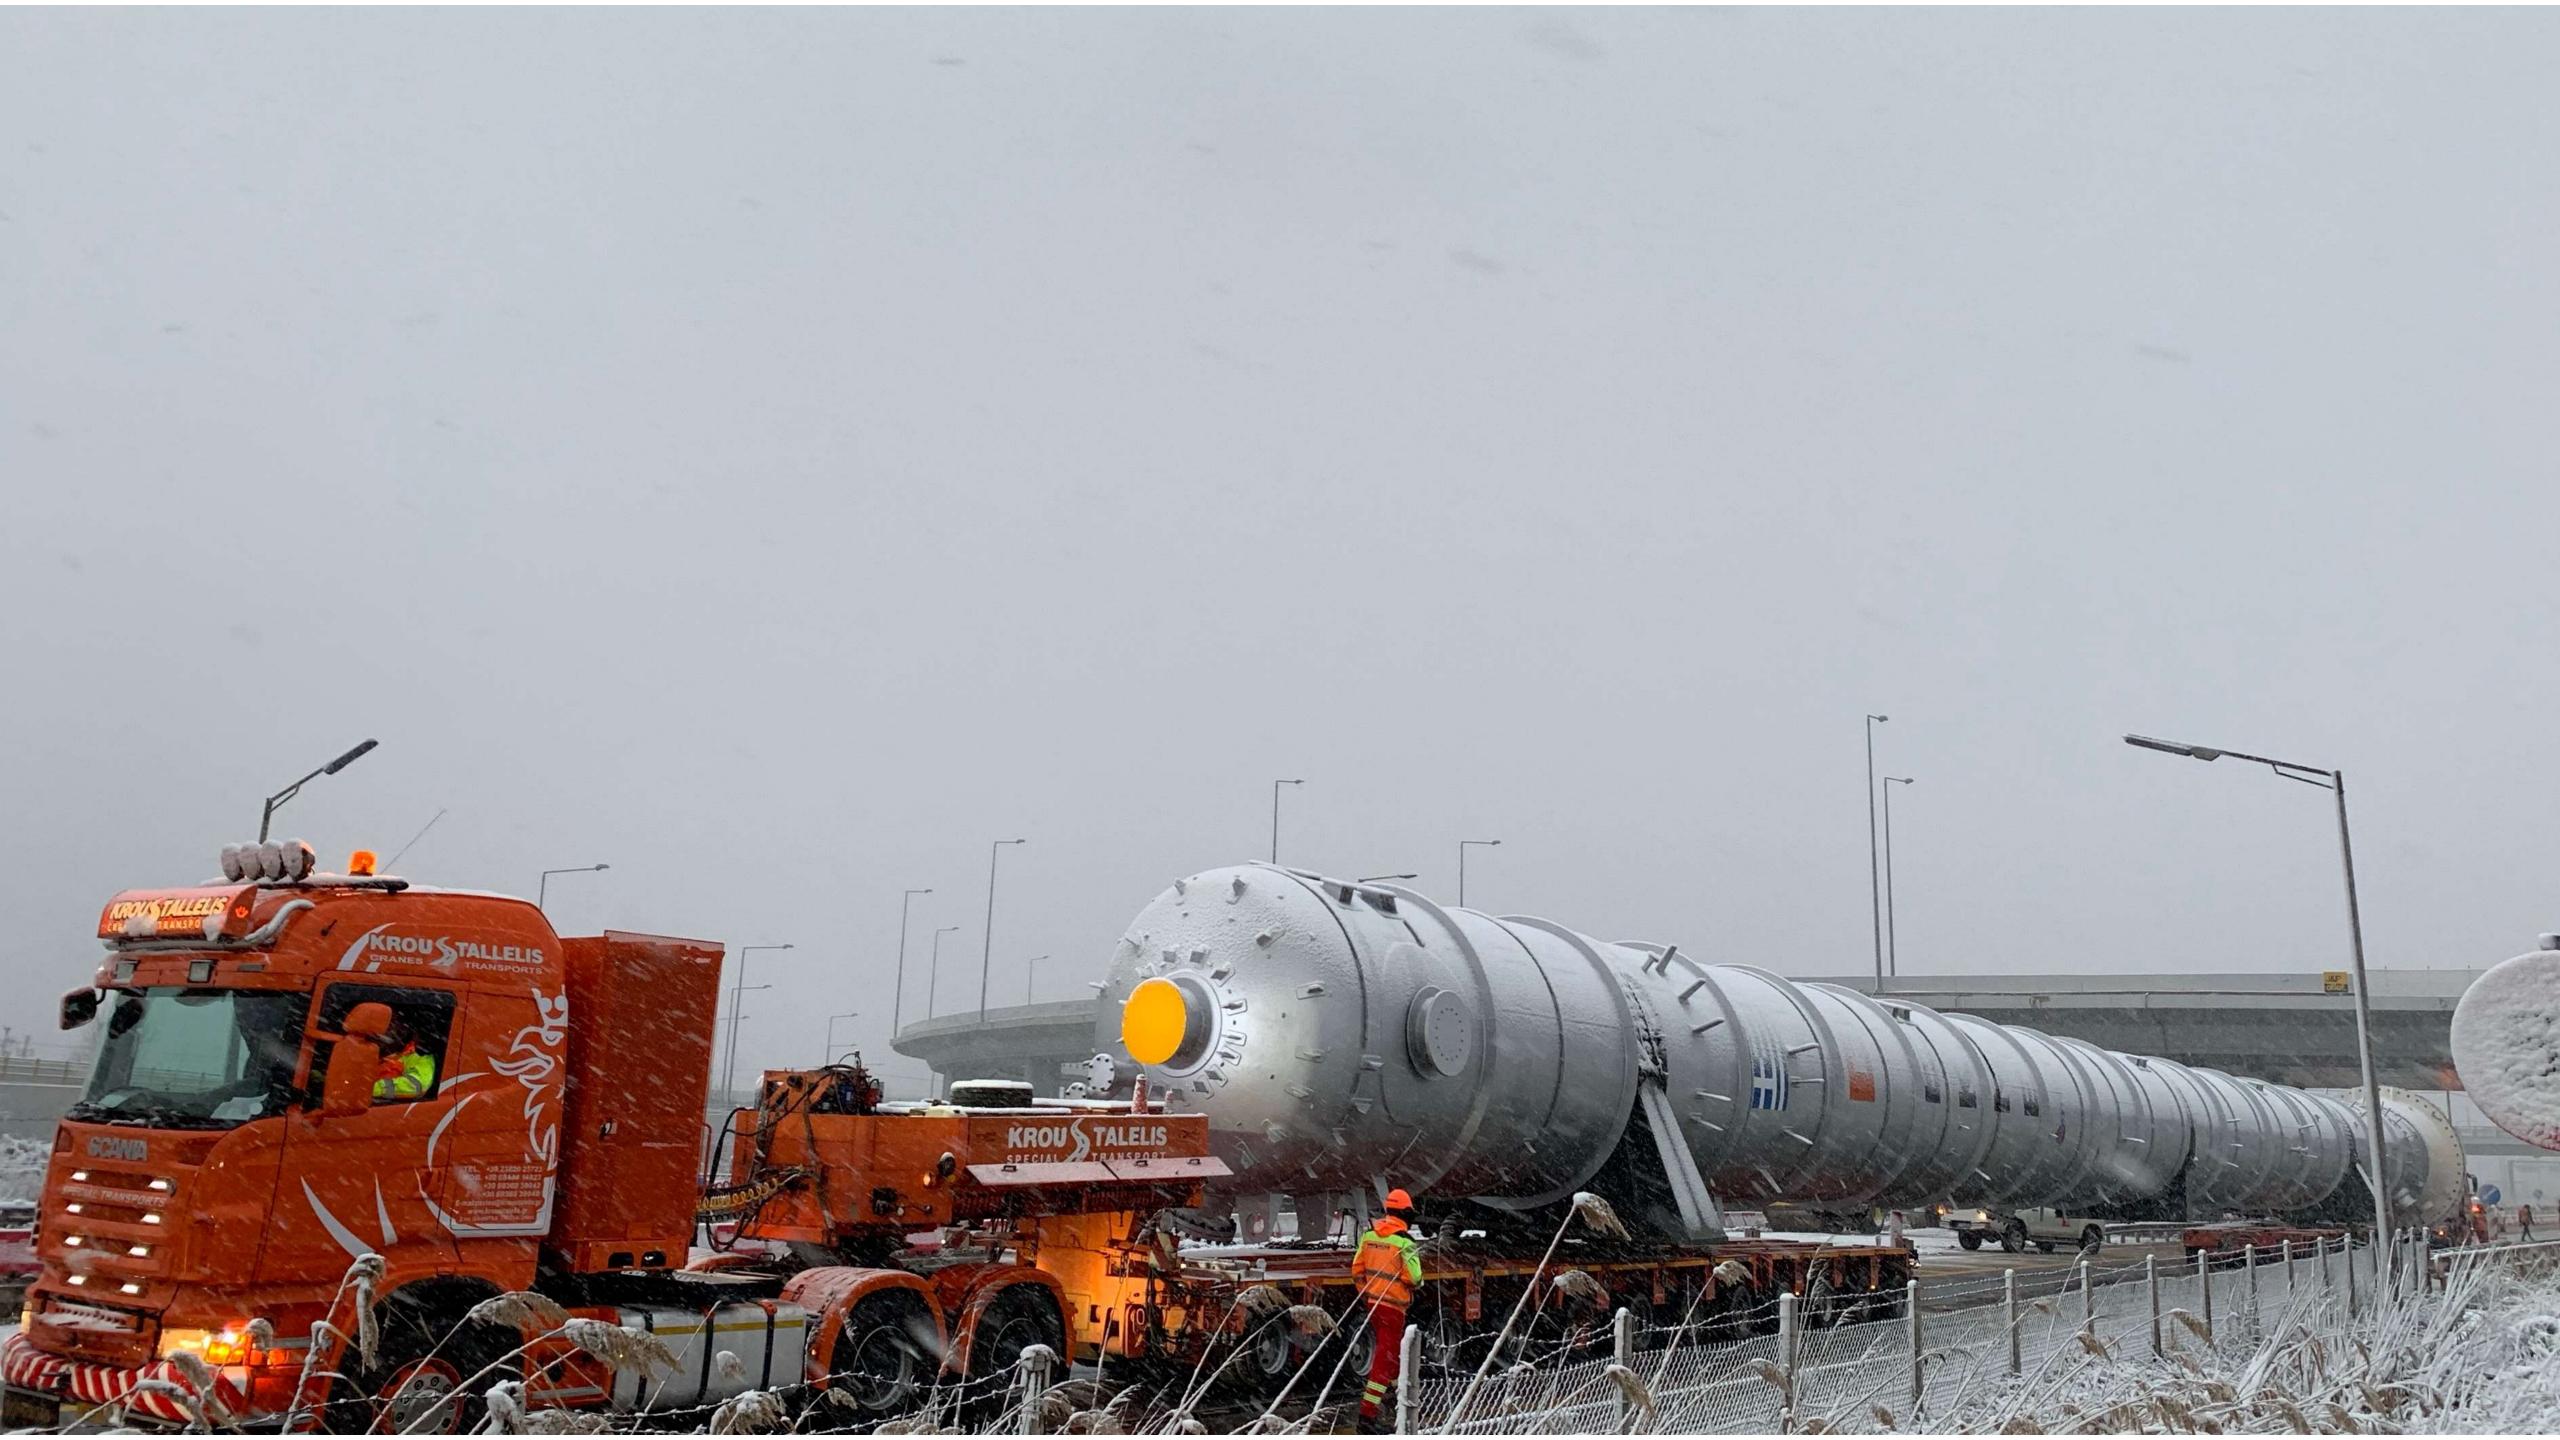

### COSMATOSHIP

Highlights of Projects

#18 2 x Meg Vacuum Reclaimer Drum 15900x7100x7100mm / 77.5 T each

Scope: FOT till FOB Thessaloniki

#47 Refinery Modules

Thessaloniki to Antwerp, Belgium 42.00 x 2.85 x 3.20 mtrs 37.5T