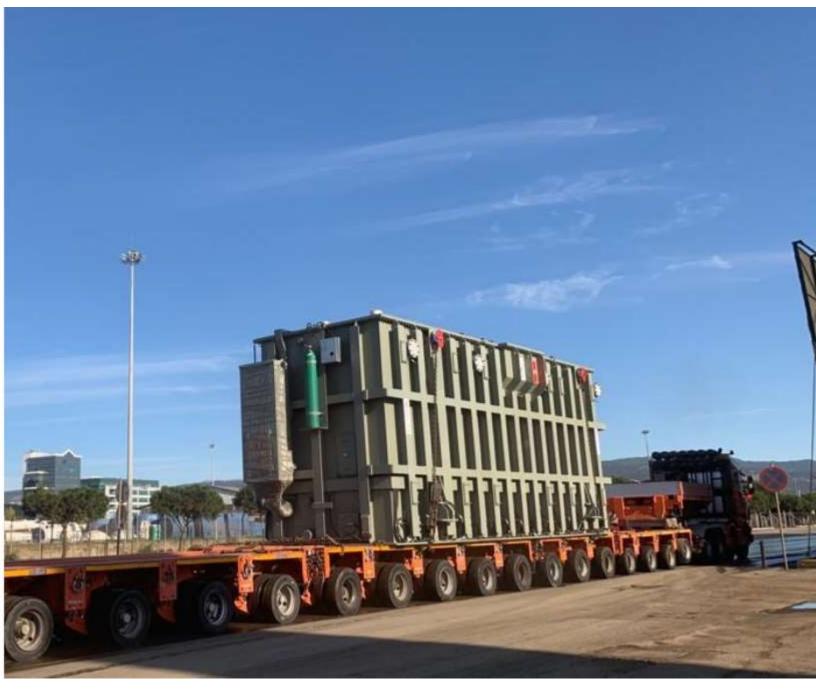

### COSMATOSHIP

Highlights of Projects

#18 2 x Meg Vacuum Reclaimer Drum 15900x7100x7100mm / 77.5 T each

Scope: FOT till FOB Thessaloniki

#47 Refinery Modules

Thessaloniki to Antwerp, Belgium 42.00 x 2.85 x 3.20 mtrs 37.5T

Scope: ex works till FOB

#34 Komatsu Trucks & Parts

9.70 x 5.53 x 3.50 mtrs / 29T 8.70 x 5.35 x 3.90 mtrs / 43T

Scope: Transshipment to Piraeus

#24 Power Transformer 280 MVA/400 1 x unit 10095x4120x4315mm / 240T

Thessaloniki port Scope: FOB till FOT & transit customs formalities to NMK