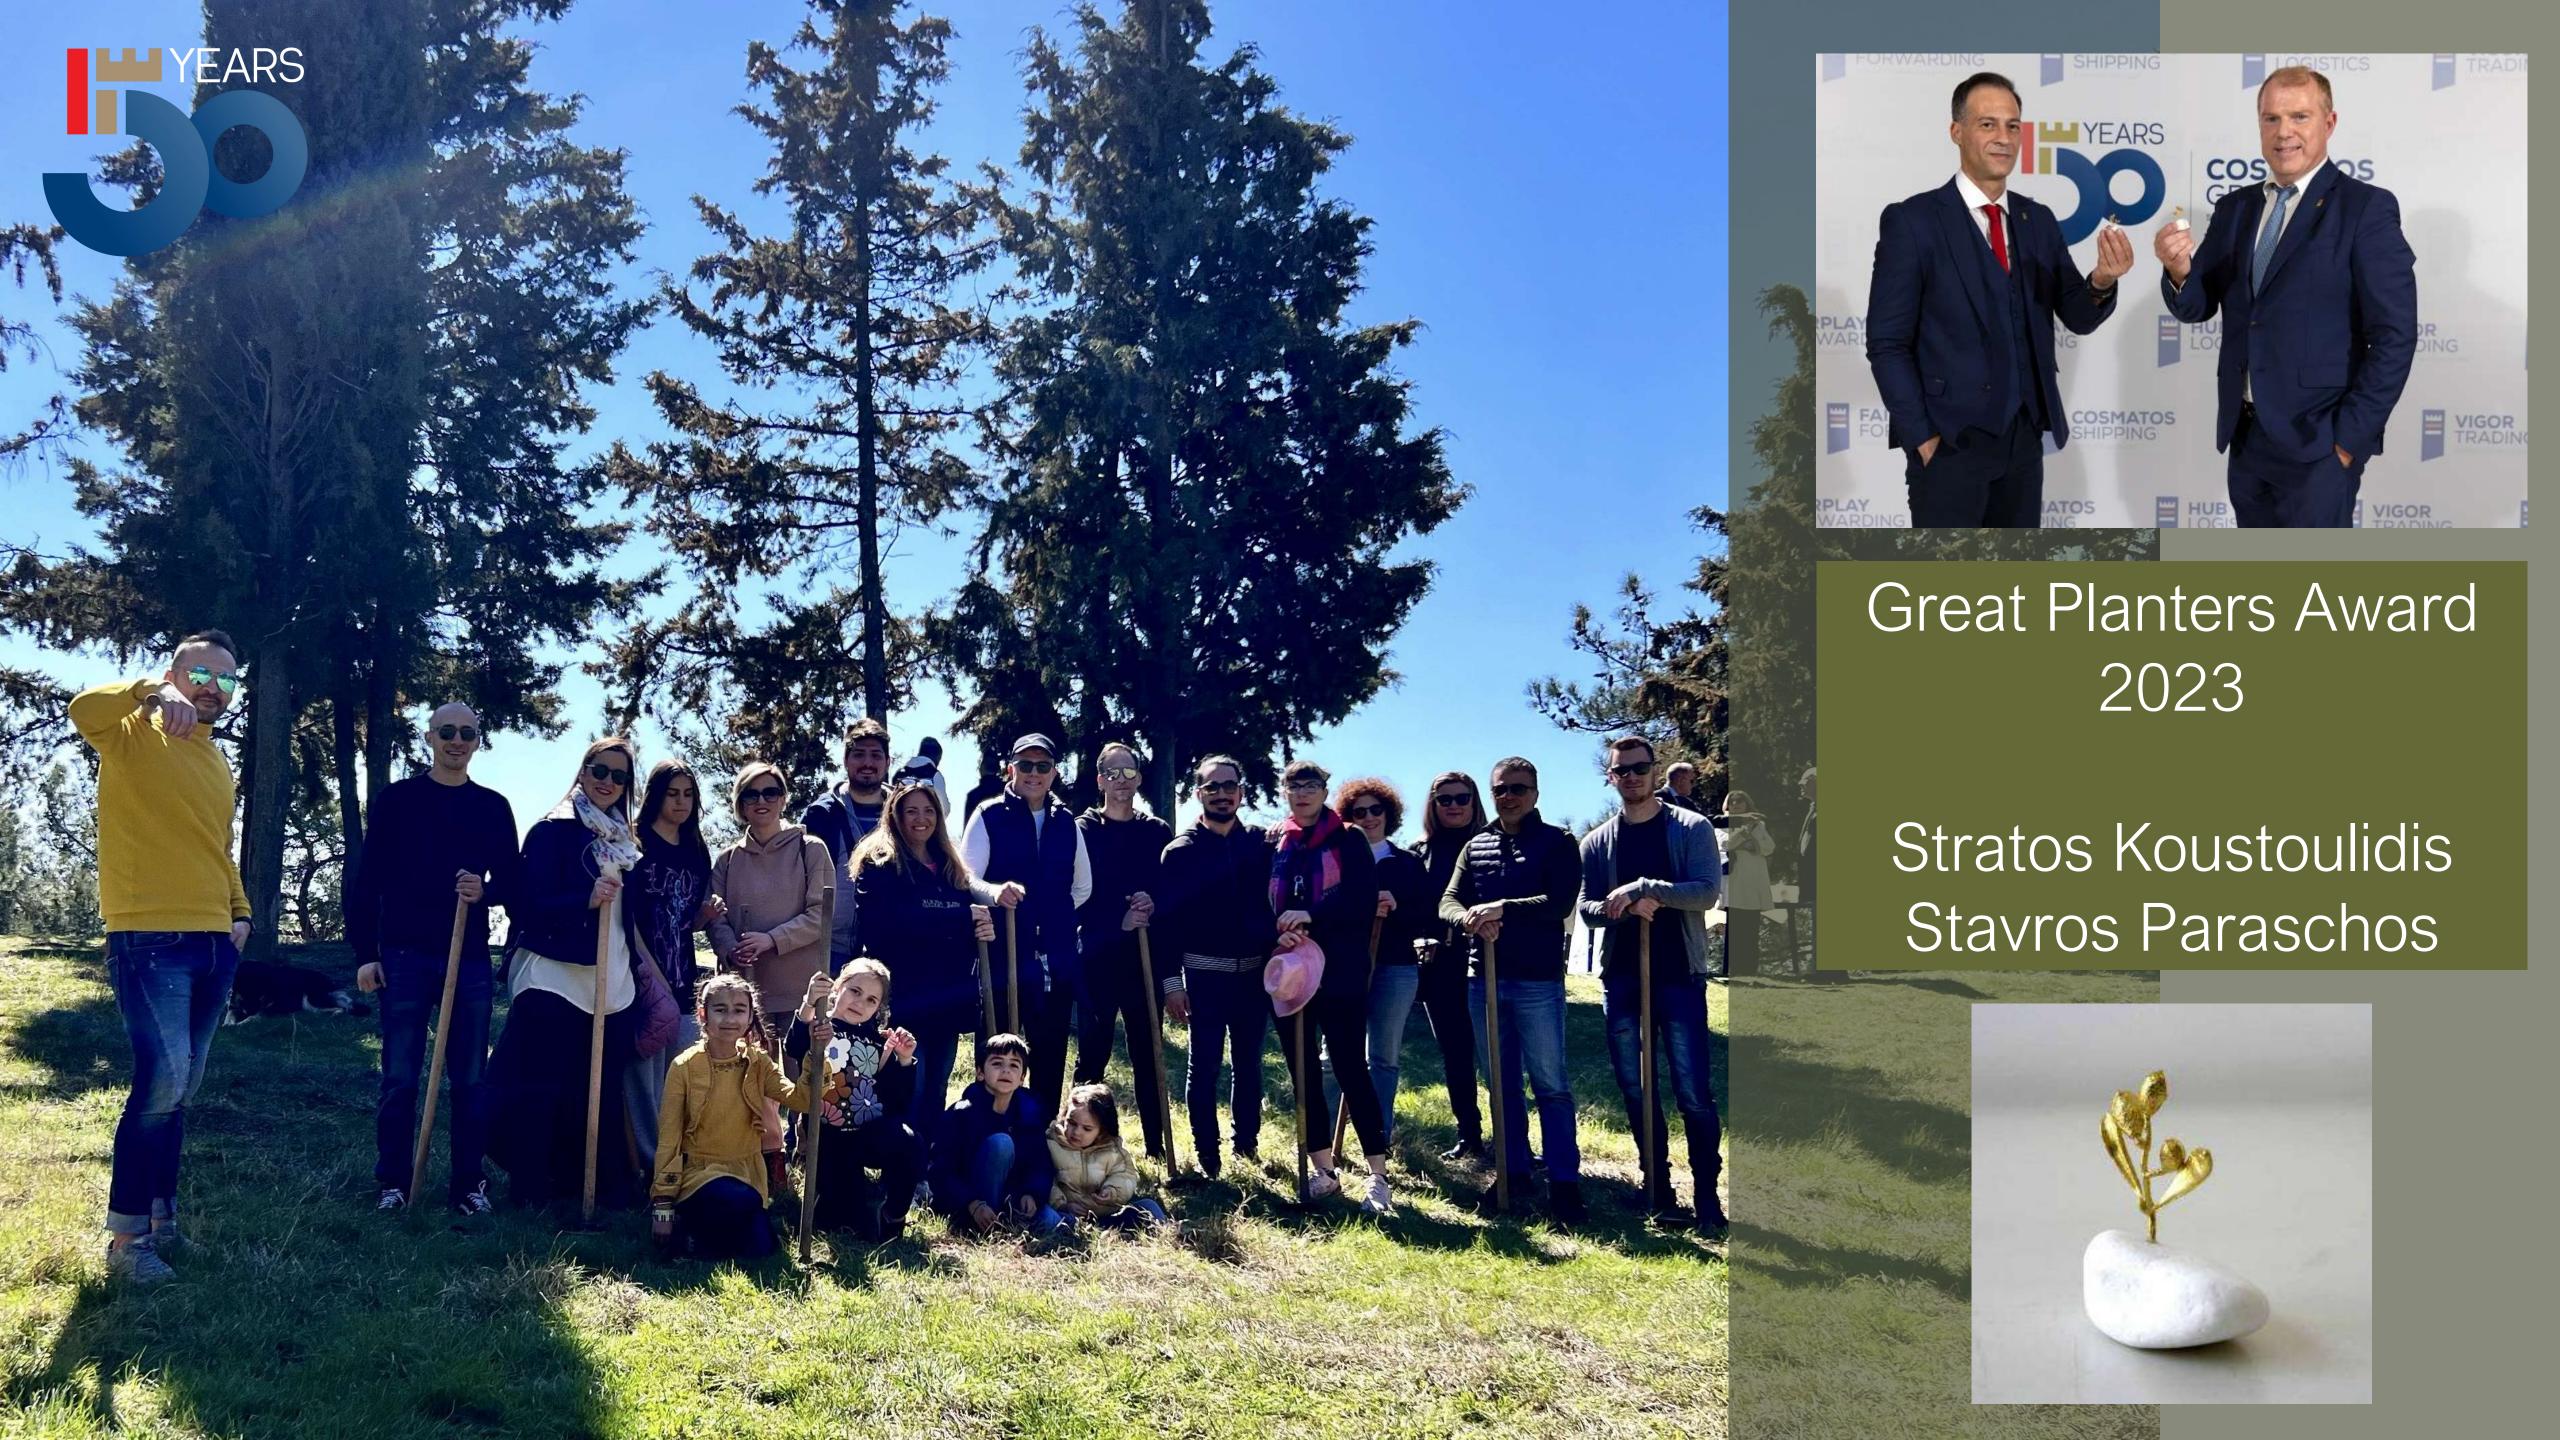

## A WALK DOWN )) MEMORY LANE

BILLBOARD CHARTS 1972-2022

50 years - 50 trees

That was our Moto and our Goal.

A goal that was well exceeded since we managed to plant over 120 trees in the area of Monopigado, Northern Greece.