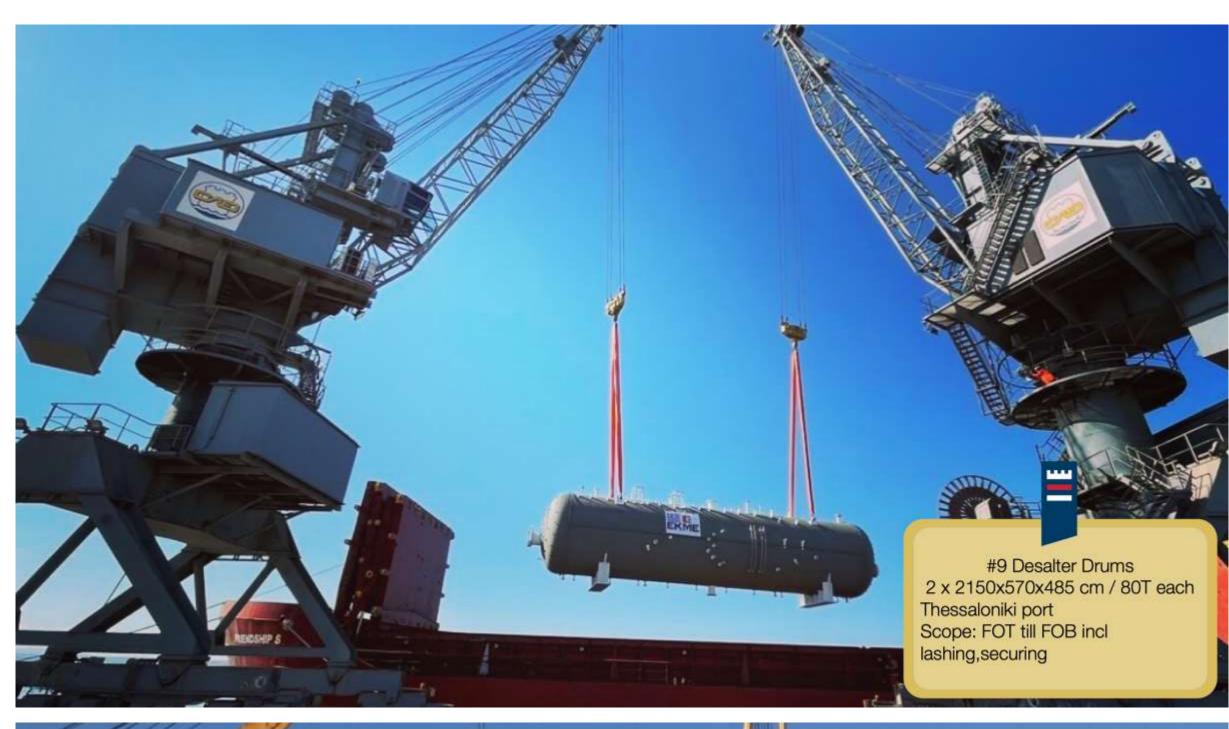

### COSMATOSHIP

Highlights of Projects

#18 2 x Meg Vacuum Reclaimer Drum 15900x7100x7100mm / 77.5 T each

Scope: FOT till FOB Thessaloniki

#47 Refinery Modules

Thessaloniki to Antwerp, Belgium 42.00 x 2.85 x 3.20 mtrs 37.5T