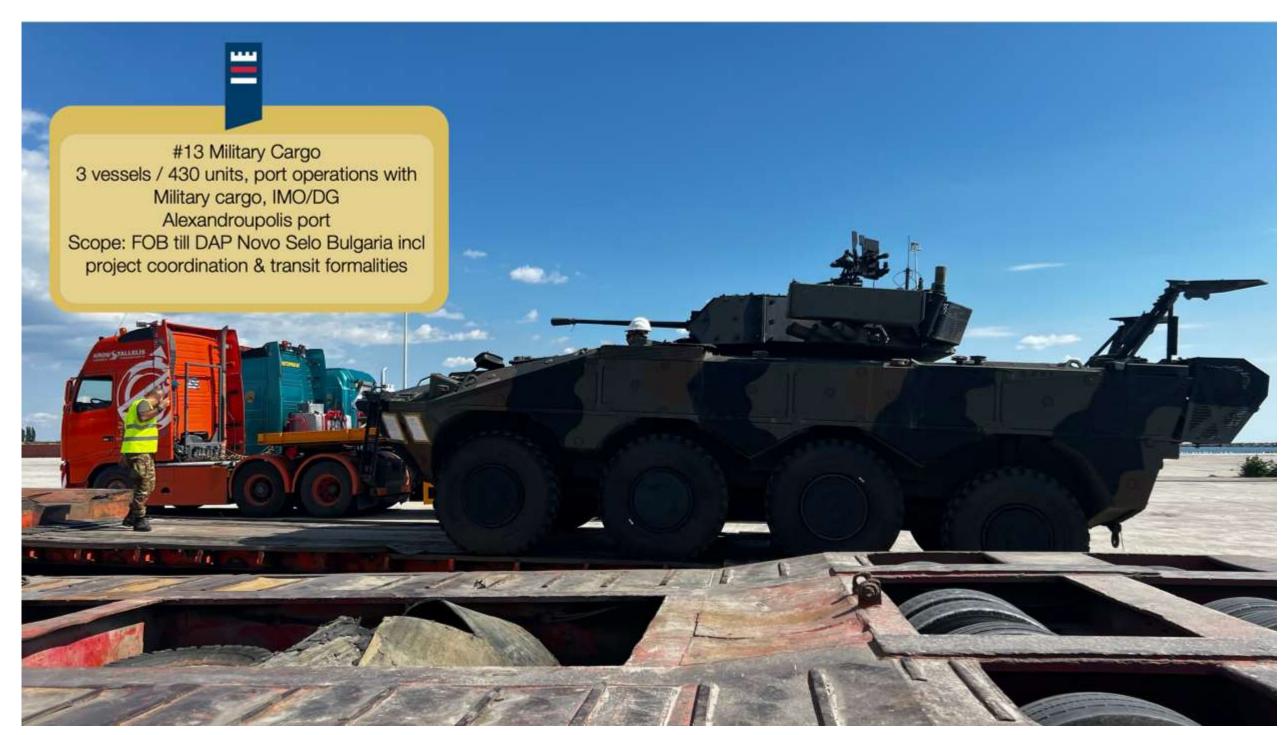

### COSMATOSHIP

Highlights of Projects

#18 2 x Meg Vacuum Reclaimer Drum 15900x7100x7100mm / 77.5 T each

Scope: FOT till FOB Thessaloniki

#47 Refinery Modules

Thessaloniki to Antwerp, Belgium 42.00 x 2.85 x 3.20 mtrs 37.5T

Scope: ex works till FOB

#34 Komatsu Trucks & Parts

9.70 x 5.53 x 3.50 mtrs / 29T 8.70 x 5.35 x 3.90 mtrs / 43T

Scope: Transshipment to Piraeus

#24 Power Transformer 280 MVA/400 1 x unit 10095x4120x4315mm / 240T

Thessaloniki port Scope: FOB till FOT & transit customs formalities to NMK