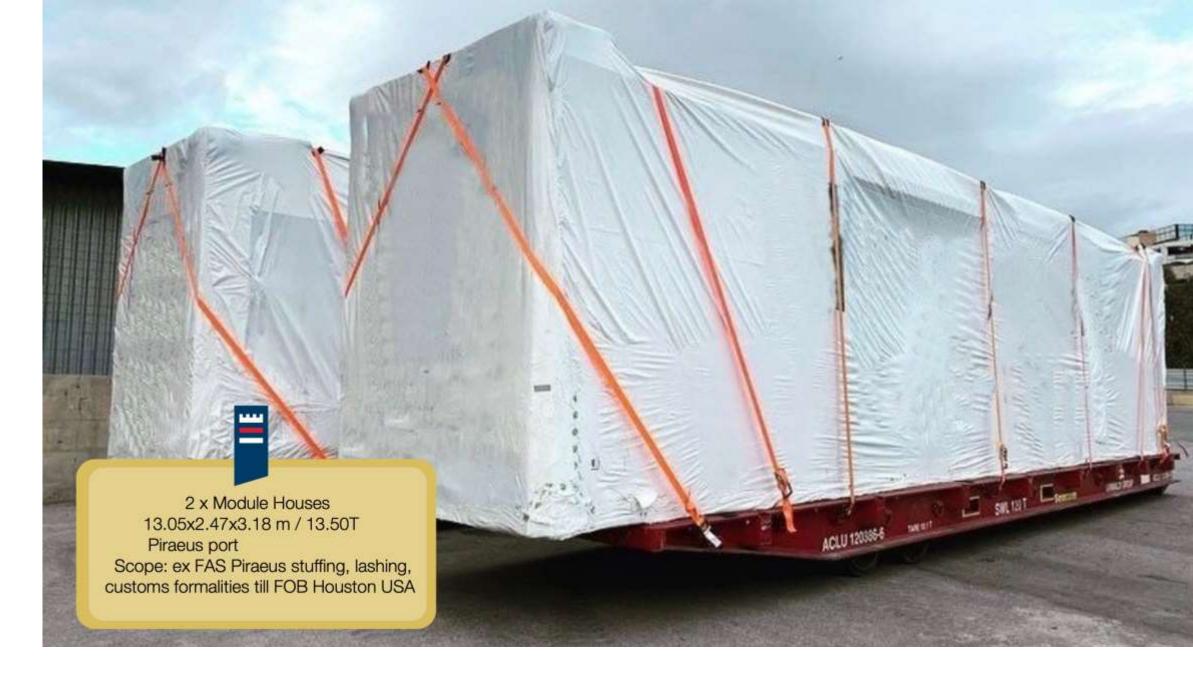

### COSMATOSHIP

Highlights of Projects

#18 2 x Meg Vacuum Reclaimer Drum 15900x7100x7100mm / 77.5 T each

Scope: FOT till FOB Thessaloniki

#47 Refinery Modules

Thessaloniki to Antwerp, Belgium 42.00 x 2.85 x 3.20 mtrs 37.5T