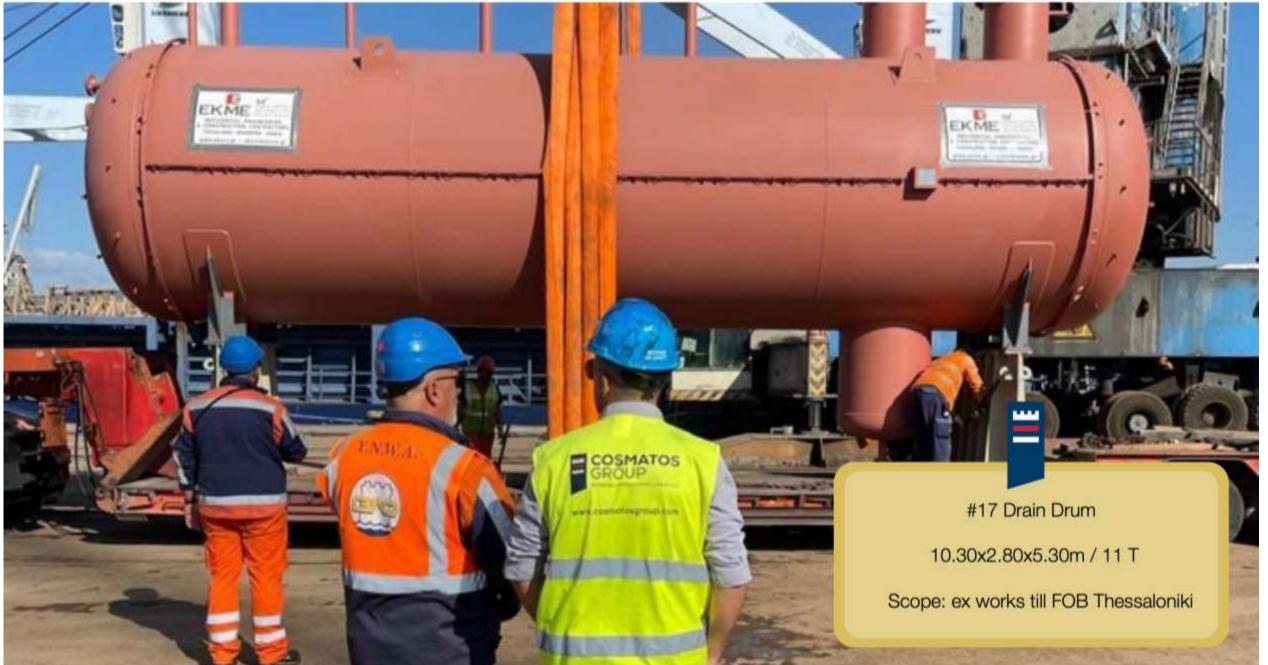

### COSMATOSHIP

Highlights of Projects

#18 2 x Meg Vacuum Reclaimer Drum 15900x7100x7100mm / 77.5 T each

Scope: FOT till FOB Thessaloniki

#47 Refinery Modules

Thessaloniki to Antwerp, Belgium 42.00 x 2.85 x 3.20 mtrs 37.5T