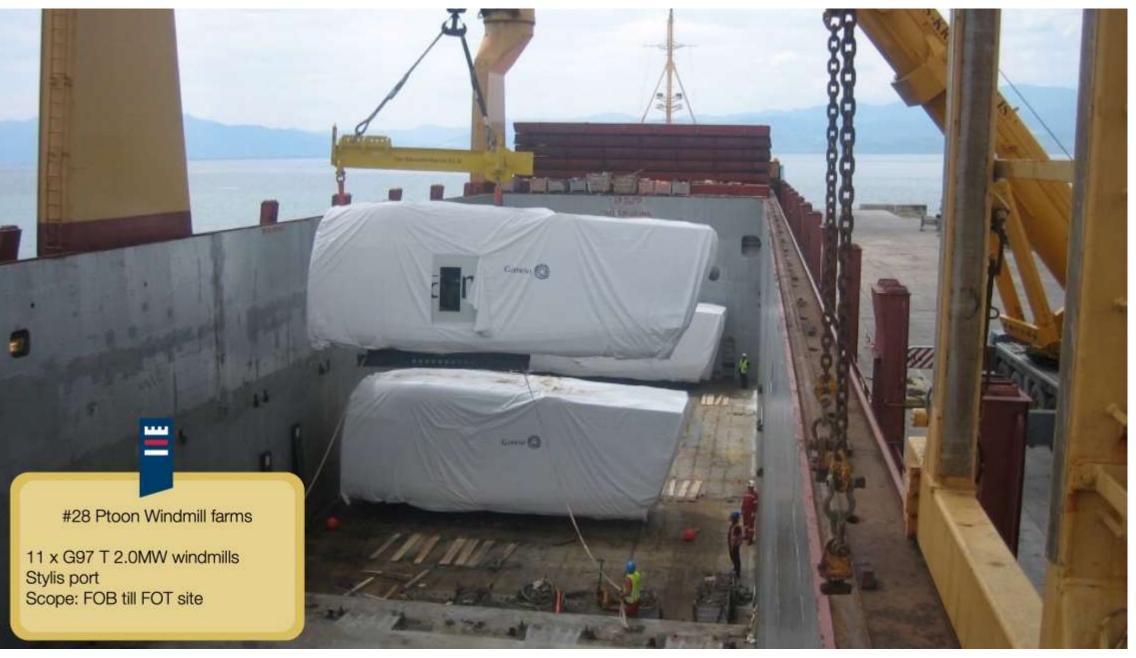

### COSMATOSHIP

Highlights of Projects

#18 2 x Meg Vacuum Reclaimer Drum 15900x7100x7100mm / 77.5 T each

Scope: FOT till FOB Thessaloniki

#47 Refinery Modules

Thessaloniki to Antwerp, Belgium 42.00 x 2.85 x 3.20 mtrs 37.5T

Scope: ex works till FOB

#34 Komatsu Trucks & Parts

9.70 x 5.53 x 3.50 mtrs / 29T 8.70 x 5.35 x 3.90 mtrs / 43T

Scope: Transshipment to Piraeus

#24 Power Transformer 280 MVA/400 1 x unit 10095x4120x4315mm / 240T

Thessaloniki port Scope: FOB till FOT & transit customs formalities to NMK