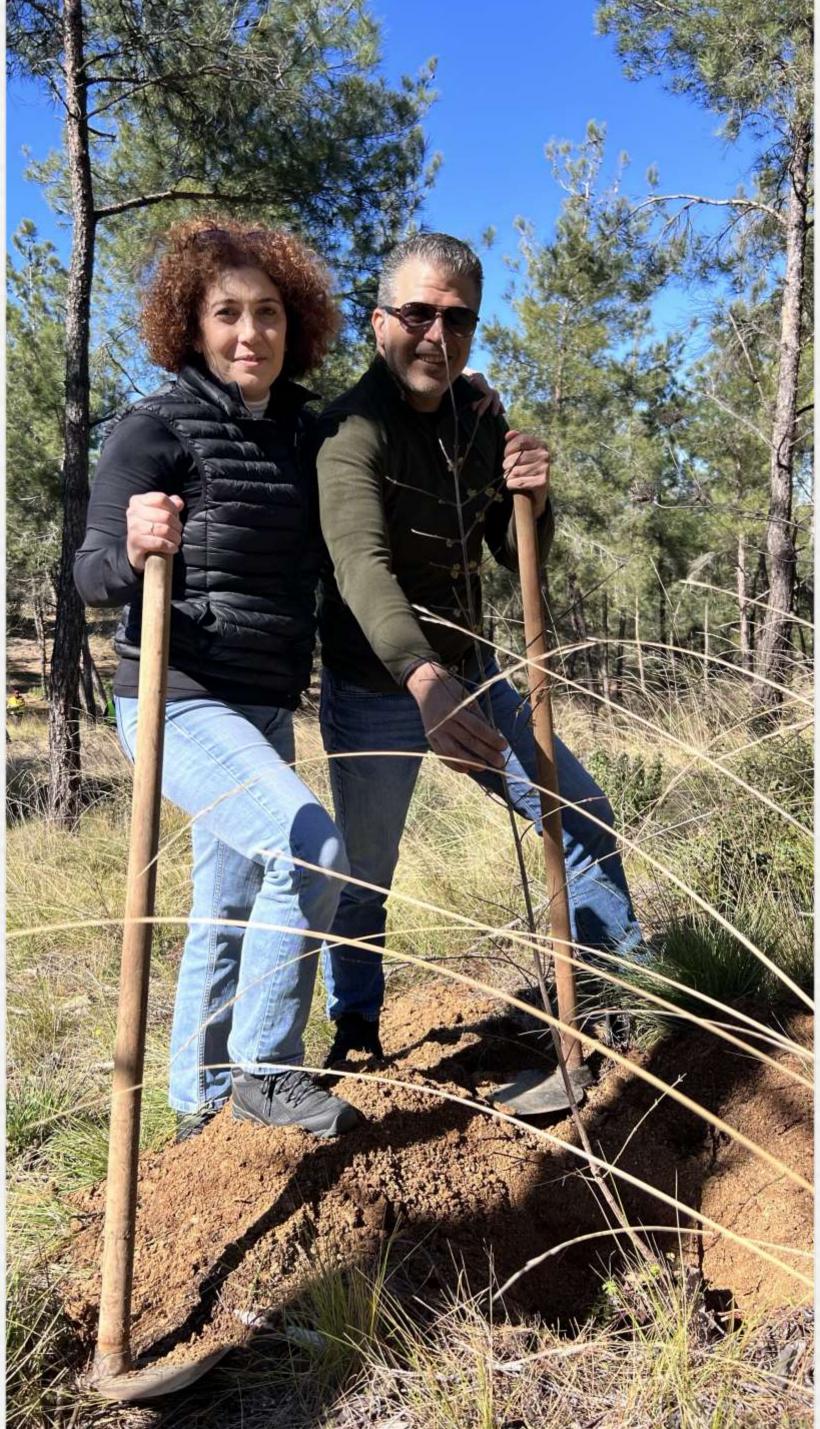

## A WALK DOWN )) MEMORY LANE

BILLBOARD CHARTS 1972-2022

50 years - 50 trees

That was our Moto and our Goal.

A goal that was well exceeded since we managed to plant over 120 trees in the area of Monopigado, Northern Greece.