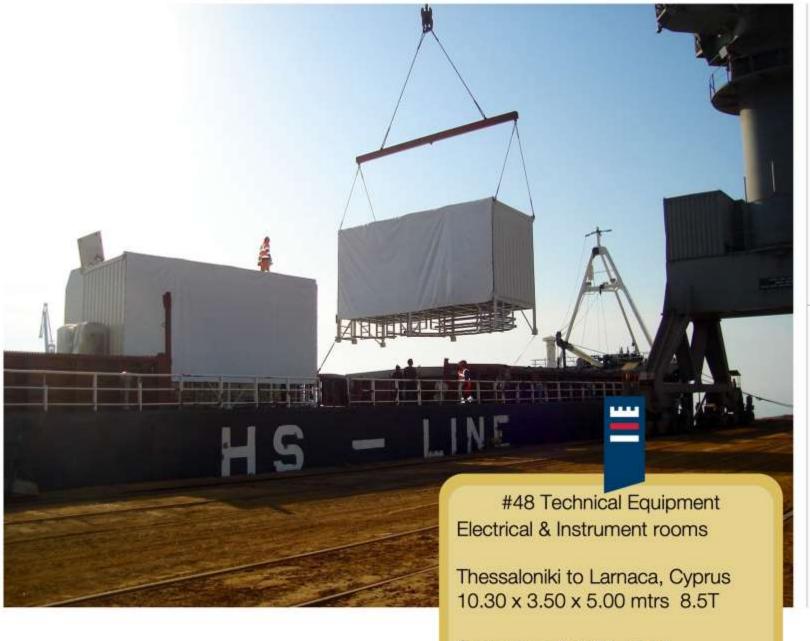

### COSMATOSHIP

Highlights of Projects

#18 2 x Meg Vacuum Reclaimer Drum 15900x7100x7100mm / 77.5 T each

Scope: FOT till FOB Thessaloniki

#47 Refinery Modules

Thessaloniki to Antwerp, Belgium 42.00 x 2.85 x 3.20 mtrs 37.5T

Scope: ex works till FOB

#34 Komatsu Trucks & Parts

9.70 x 5.53 x 3.50 mtrs / 29T 8.70 x 5.35 x 3.90 mtrs / 43T

Scope: Transshipment to Piraeus

#24 Power Transformer 280 MVA/400 1 x unit 10095x4120x4315mm / 240T