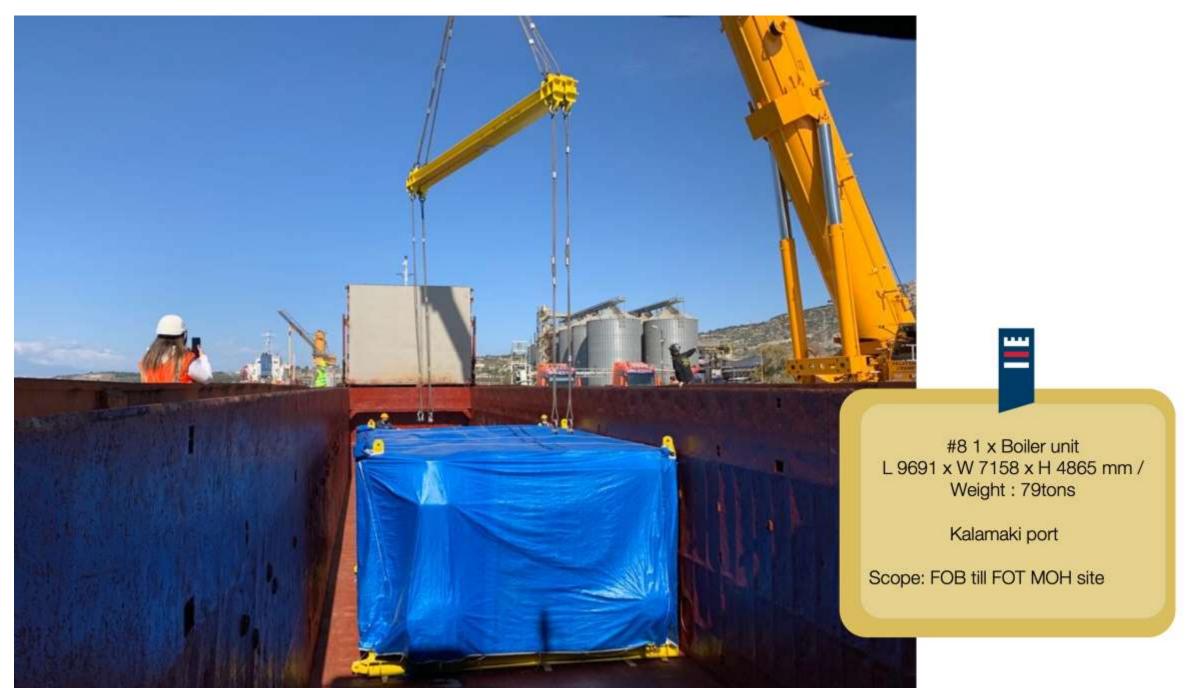

### COSMATOSHIP

Highlights of Projects

#18 2 x Meg Vacuum Reclaimer Drum 15900x7100x7100mm / 77.5 T each

Scope: FOT till FOB Thessaloniki

#47 Refinery Modules

Thessaloniki to Antwerp, Belgium 42.00 x 2.85 x 3.20 mtrs 37.5T