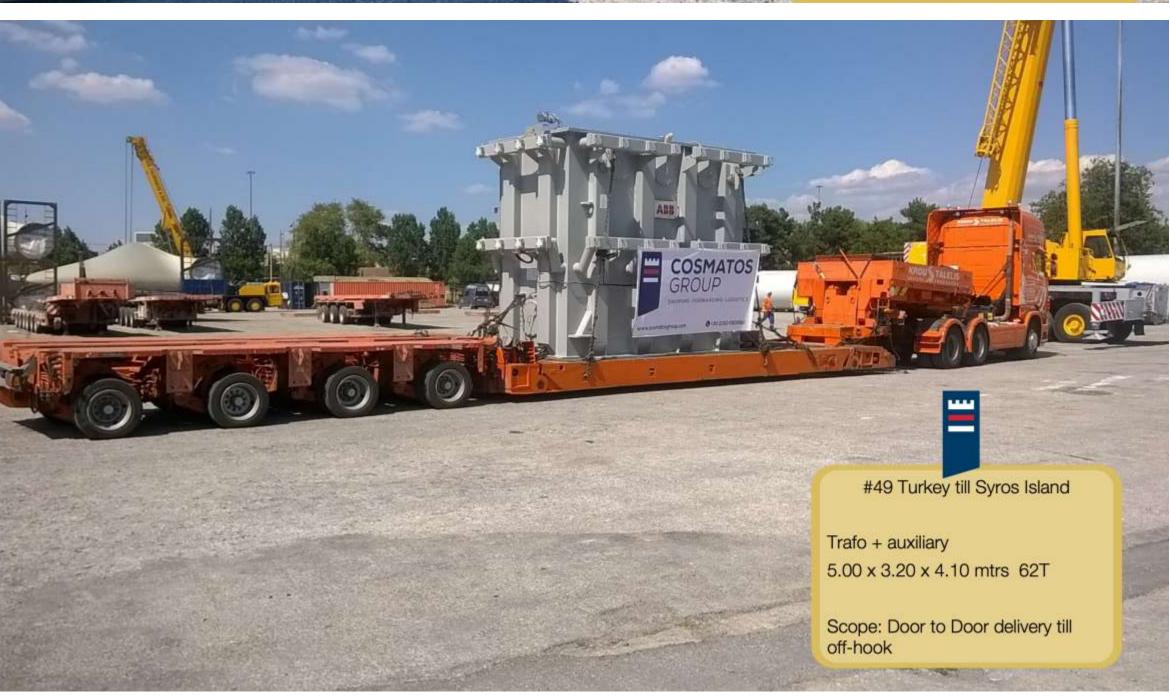

### COSMATOSHIP

Highlights of Projects

#18 2 x Meg Vacuum Reclaimer Drum 15900x7100x7100mm / 77.5 T each

Scope: FOT till FOB Thessaloniki

#47 Refinery Modules

Thessaloniki to Antwerp, Belgium 42.00 x 2.85 x 3.20 mtrs 37.5T

Scope: ex works till FOB

#34 Komatsu Trucks & Parts

9.70 x 5.53 x 3.50 mtrs / 29T 8.70 x 5.35 x 3.90 mtrs / 43T

Scope: Transshipment to Piraeus

#24 Power Transformer 280 MVA/400 1 x unit 10095x4120x4315mm / 240T

Thessaloniki port Scope: FOB till FOT & transit customs formalities to NMK