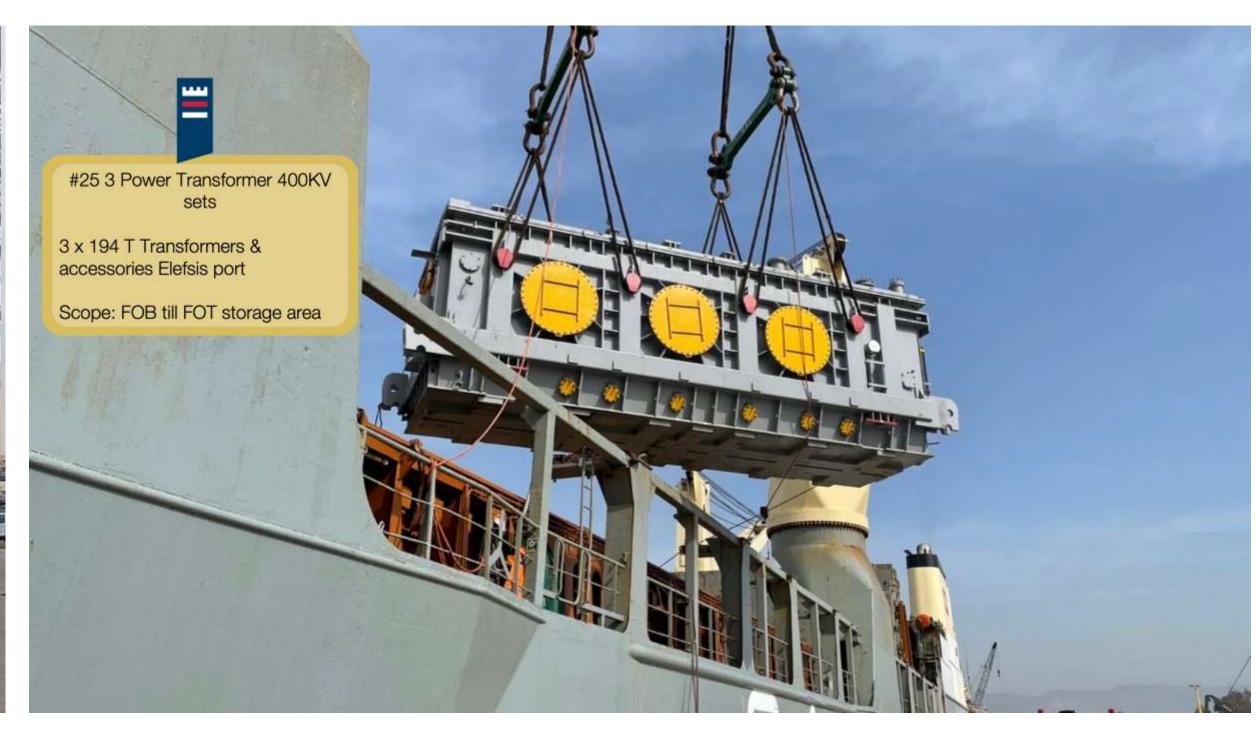

### COSMATOSHIP

Highlights of Projects

#18 2 x Meg Vacuum Reclaimer Drum 15900x7100x7100mm / 77.5 T each

Scope: FOT till FOB Thessaloniki

#47 Refinery Modules

Thessaloniki to Antwerp, Belgium 42.00 x 2.85 x 3.20 mtrs 37.5T

Scope: ex works till FOB

#34 Komatsu Trucks & Parts

9.70 x 5.53 x 3.50 mtrs / 29T 8.70 x 5.35 x 3.90 mtrs / 43T

Scope: Transshipment to Piraeus

#24 Power Transformer 280 MVA/400 1 x unit 10095x4120x4315mm / 240T

Thessaloniki port Scope: FOB till FOT & transit customs formalities to NMK