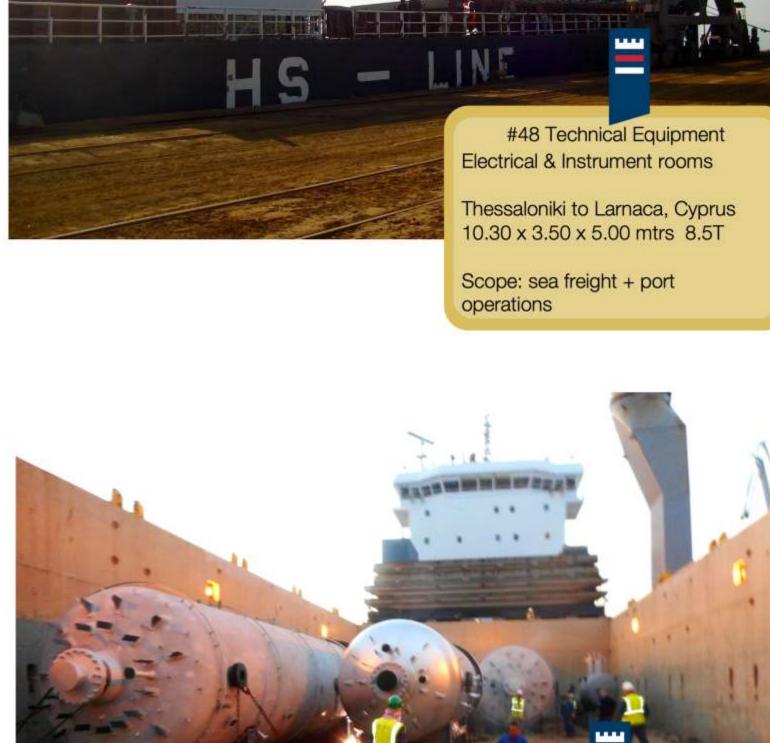

### COSMATOSHIP

Highlights of Projects

#18 2 x Meg Vacuum Reclaimer Drum 15900x7100x7100mm / 77.5 T each

Scope: FOT till FOB Thessaloniki

#47 Refinery Modules

Thessaloniki to Antwerp, Belgium 42.00 x 2.85 x 3.20 mtrs 37.5T

Scope: ex works till FOB

#34 Komatsu Trucks & Parts

9.70 x 5.53 x 3.50 mtrs / 29T 8.70 x 5.35 x 3.90 mtrs / 43T

Scope: Transshipment to Piraeus

#24 Power Transformer 280 MVA/400 1 x unit 10095x4120x4315mm / 240T