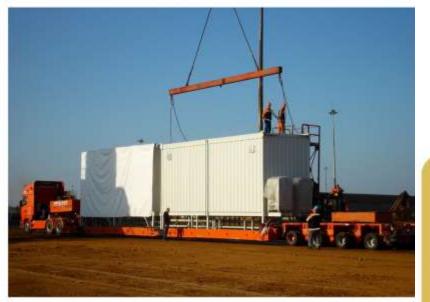

### COSMATOSHIP

Highlights of Projects

#18 2 x Meg Vacuum Reclaimer Drum 15900x7100x7100mm / 77.5 T each

Scope: FOT till FOB Thessaloniki

#47 Refinery Modules

Thessaloniki to Antwerp, Belgium 42.00 x 2.85 x 3.20 mtrs 37.5T

Scope: ex works till FOB

#34 Komatsu Trucks & Parts

9.70 x 5.53 x 3.50 mtrs / 29T 8.70 x 5.35 x 3.90 mtrs / 43T

Scope: Transshipment to Piraeus

#24 Power Transformer 280 MVA/400 1 x unit 10095x4120x4315mm / 240T