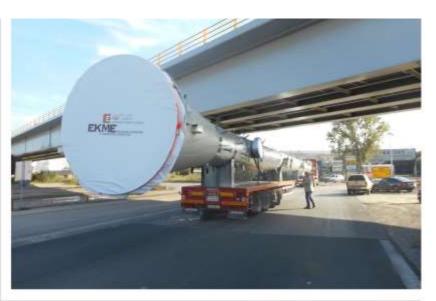

### COSMATOSHIP

Highlights of Projects

#18 2 x Meg Vacuum Reclaimer Drum 15900x7100x7100mm / 77.5 T each

Scope: FOT till FOB Thessaloniki

#47 Refinery Modules

Thessaloniki to Antwerp, Belgium 42.00 x 2.85 x 3.20 mtrs 37.5T

Scope: ex works till FOB

#34 Komatsu Trucks & Parts

9.70 x 5.53 x 3.50 mtrs / 29T 8.70 x 5.35 x 3.90 mtrs / 43T

Scope: Transshipment to Piraeus

#24 Power Transformer 280 MVA/400 1 x unit 10095x4120x4315mm / 240T

Thessaloniki port Scope: FOB till FOT & transit customs formalities to NMK