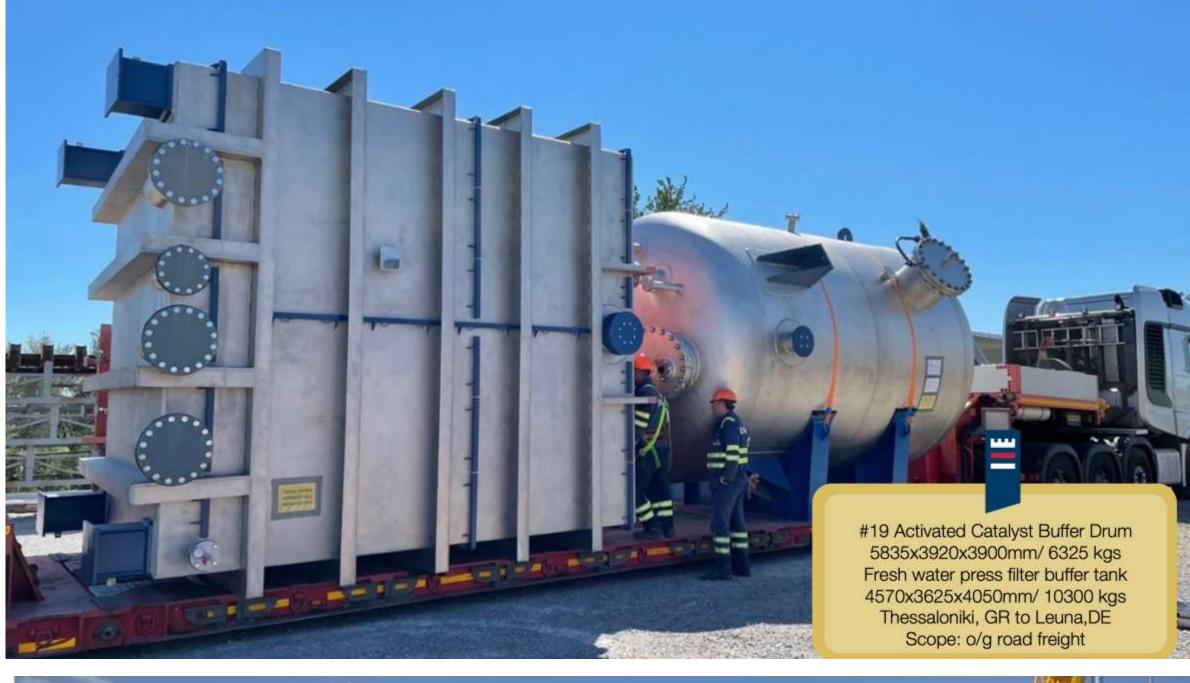

### COSMATOSHIP

Highlights of Projects

#18 2 x Meg Vacuum Reclaimer Drum 15900x7100x7100mm / 77.5 T each

Scope: FOT till FOB Thessaloniki

#47 Refinery Modules

Thessaloniki to Antwerp, Belgium 42.00 x 2.85 x 3.20 mtrs 37.5T

Scope: ex works till FOB

#34 Komatsu Trucks & Parts

9.70 x 5.53 x 3.50 mtrs / 29T 8.70 x 5.35 x 3.90 mtrs / 43T

Scope: Transshipment to Piraeus

#24 Power Transformer 280 MVA/400 1 x unit 10095x4120x4315mm / 240T

Thessaloniki port Scope: FOB till FOT & transit customs formalities to NMK