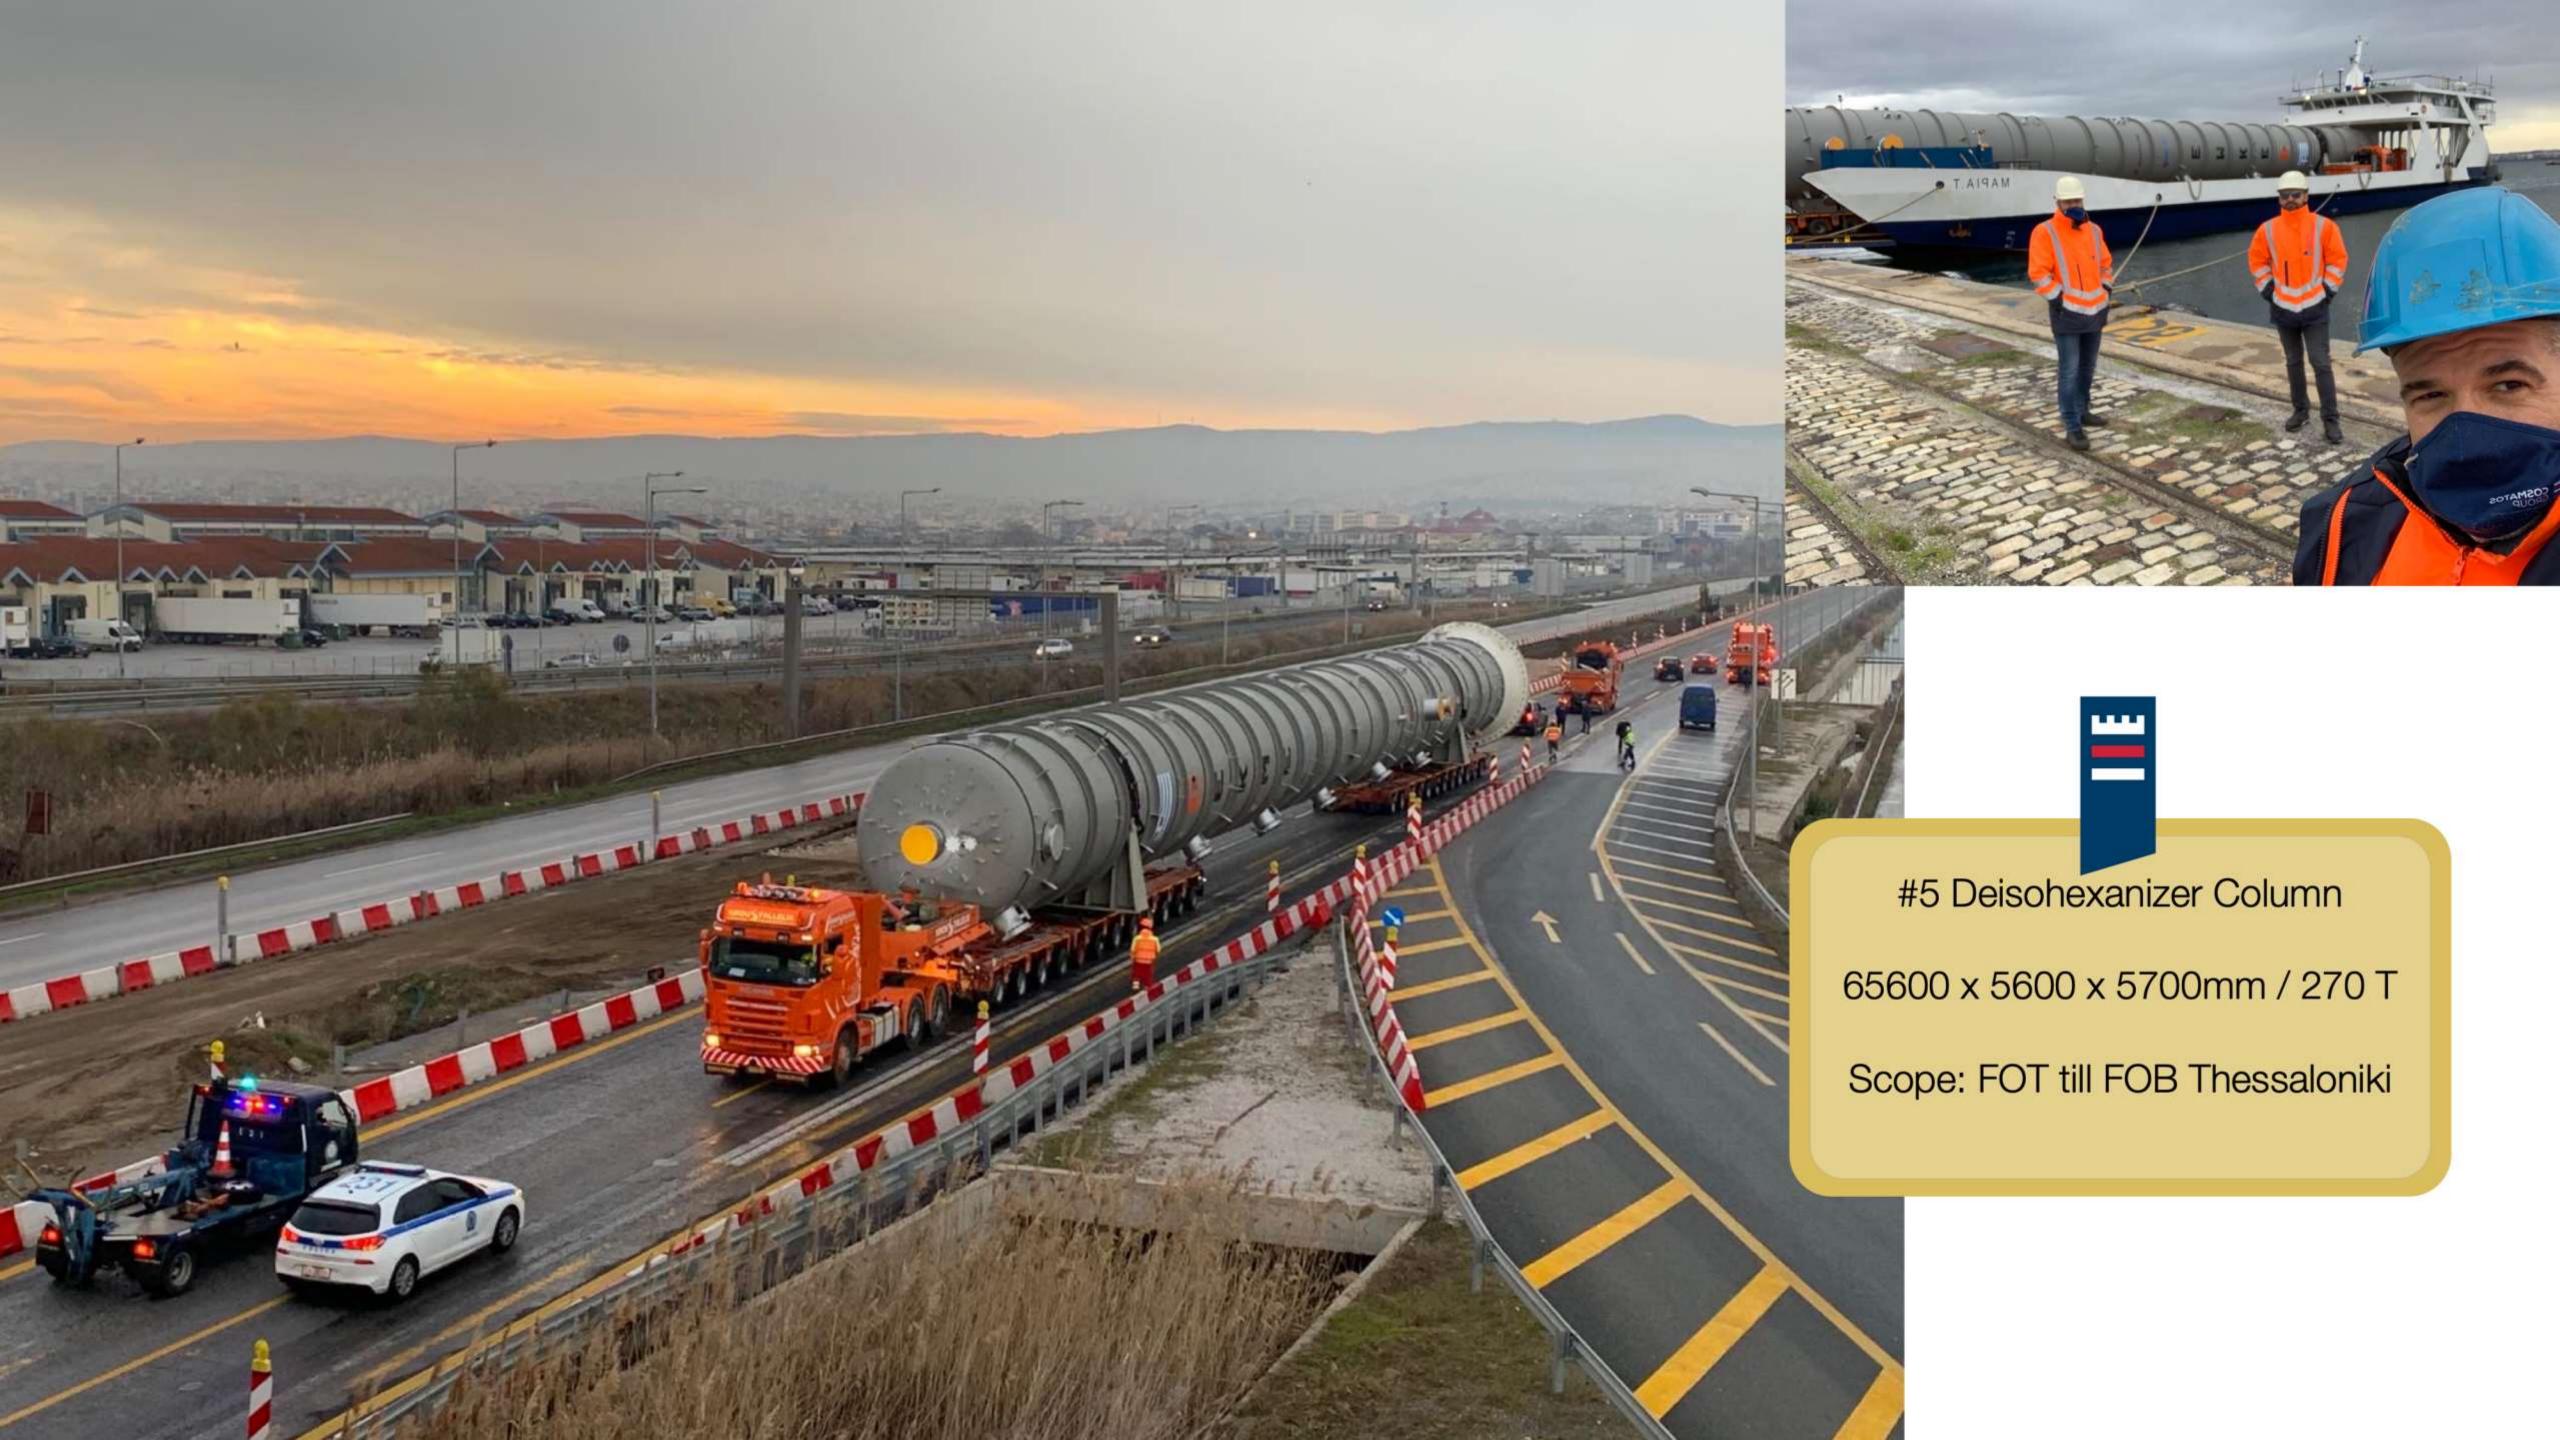

### COSMATOSHIP

Highlights of Projects

#18 2 x Meg Vacuum Reclaimer Drum 15900x7100x7100mm / 77.5 T each

Scope: FOT till FOB Thessaloniki

#47 Refinery Modules

Thessaloniki to Antwerp, Belgium 42.00 x 2.85 x 3.20 mtrs 37.5T