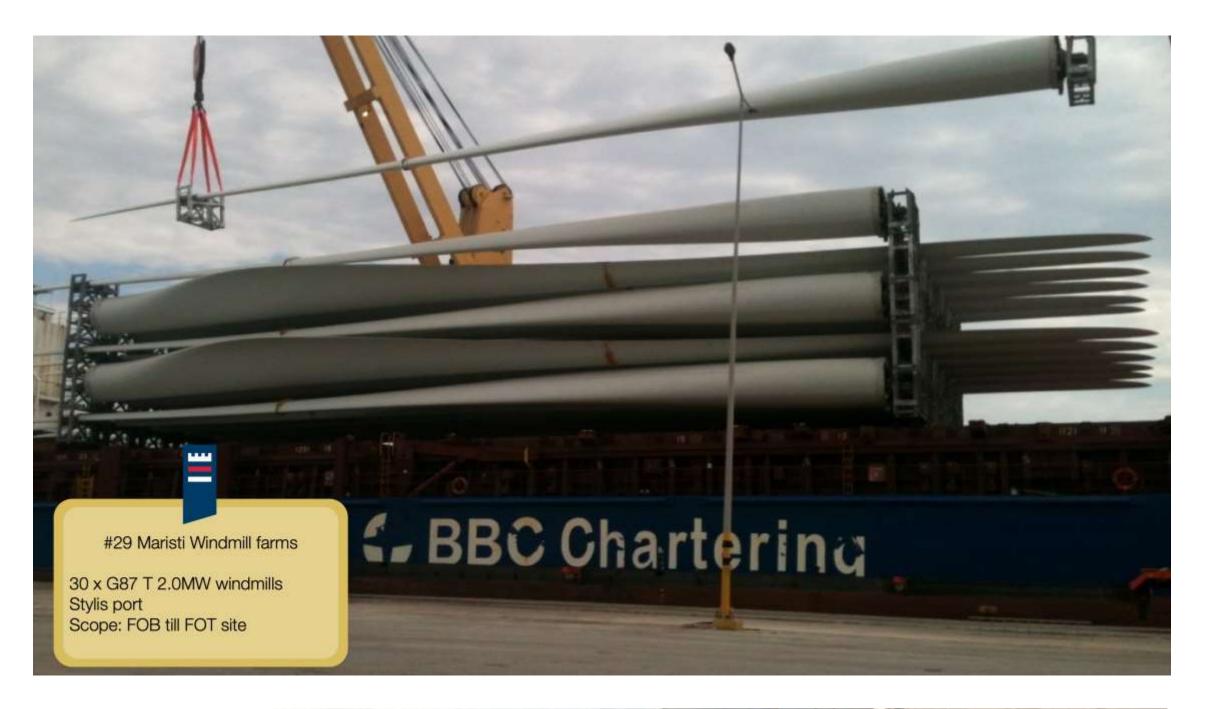

### COSMATOSHIP

Highlights of Projects

#18 2 x Meg Vacuum Reclaimer Drum 15900x7100x7100mm / 77.5 T each

Scope: FOT till FOB Thessaloniki

#47 Refinery Modules

Thessaloniki to Antwerp, Belgium 42.00 x 2.85 x 3.20 mtrs 37.5T

Scope: ex works till FOB

#34 Komatsu Trucks & Parts

9.70 x 5.53 x 3.50 mtrs / 29T 8.70 x 5.35 x 3.90 mtrs / 43T

Scope: Transshipment to Piraeus

#24 Power Transformer 280 MVA/400 1 x unit 10095x4120x4315mm / 240T

Thessaloniki port Scope: FOB till FOT & transit customs formalities to NMK