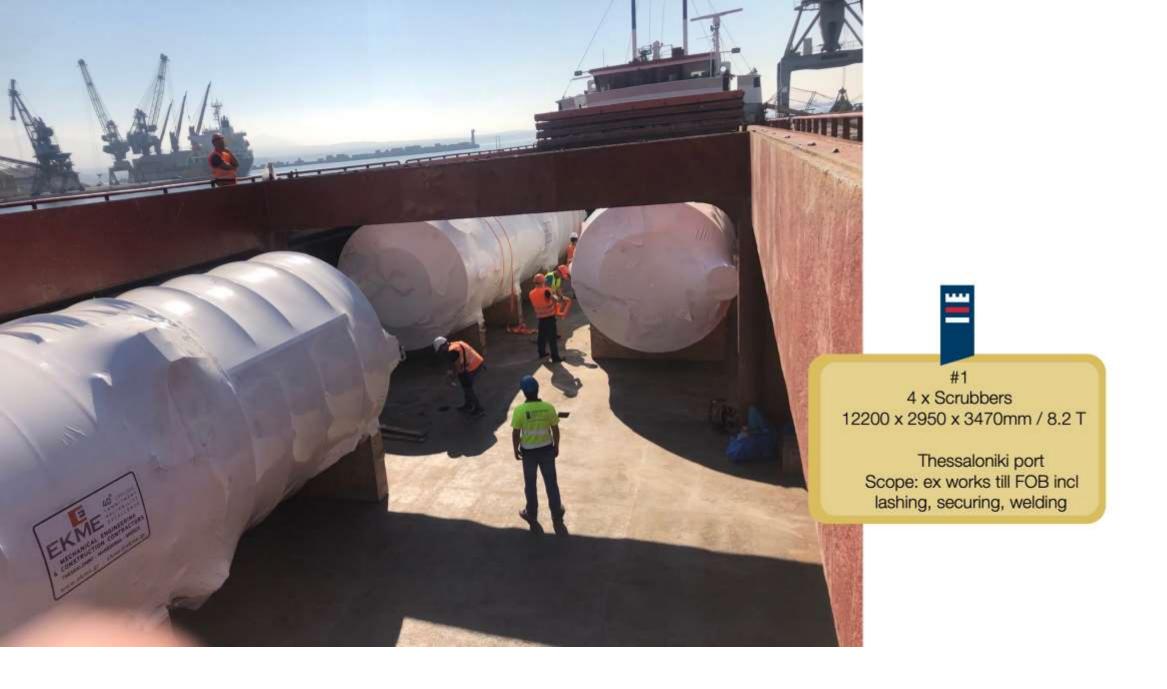

### COSMATOSHIP

Highlights of Projects

#18 2 x Meg Vacuum Reclaimer Drum 15900x7100x7100mm / 77.5 T each

Scope: FOT till FOB Thessaloniki

#47 Refinery Modules

Thessaloniki to Antwerp, Belgium 42.00 x 2.85 x 3.20 mtrs 37.5T