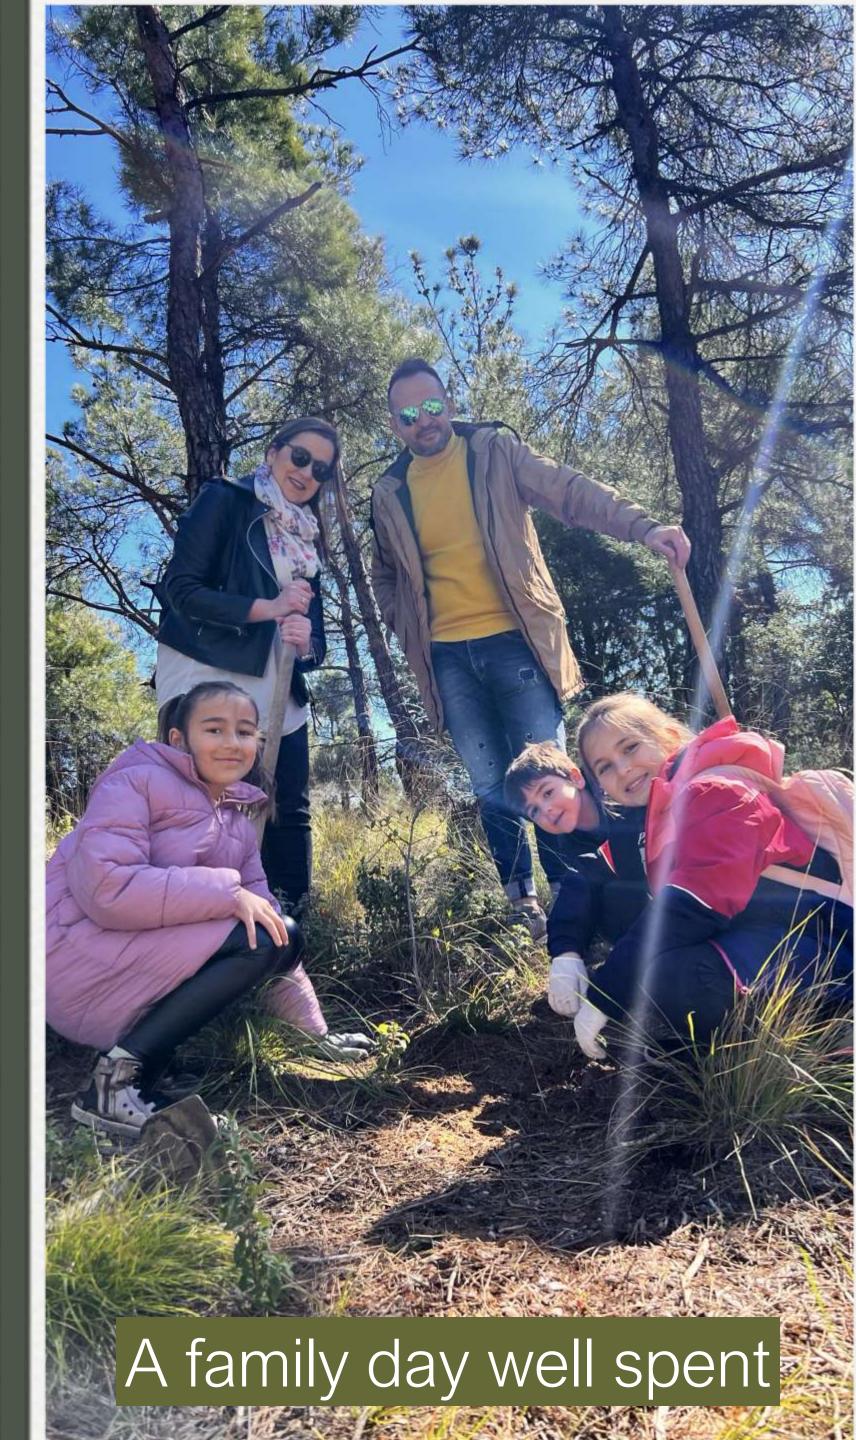

## A WALK DOWN )) MEMORY LANE

BILLBOARD CHARTS 1972-2022

50 years - 50 trees

That was our Moto and our Goal.

A goal that was well exceeded since we managed to plant over 120 trees in the area of Monopigado, Northern Greece.