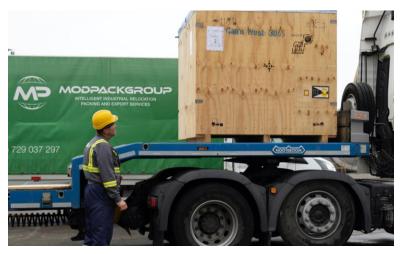

e inregistare: RO-PH-027 (codul automobilistic + numarul in ordine cronologica);

In accord cu programul de conformitate fitosanitara al ambalajelor din lemn cu standardul International pentru masuri fitosanitare-ISPM 15), marcajul societatii este urmatorul:

#### Tratamentul termic













### **Modpack Services Provided:**

- Maritime packaging services, including the use of aluminium foil and desiccants
- Customized design of wooden and plywood boxes for packaging
- Load-bearing packing treated in compliance with ISPM 15 standards
- Oversized Transport from Cluj Napoca to Constanta Harbor
- Ensuring safe and secure transport of the cargo





# Packing













# Loading









# Transportation









# **Transportation**









# Transportation









# Unloading

















### **Client**

Orkla Sia



### Location

Adazi Latvia (40 km from Riga)



### **Start date**

January 2022



## **Completion date**

March 2023





**Mission** – Relocation of 6 biscuit and waffles production lines from Kungalv, Sweden to Adazi, Latvia in 3 relocation stages.

### **Project key numbers**

**Total work hours** 

17,000 hours

**Lines relocated** 

6 lines

**Design hours** 

600 hours

**Total parts transport** 

41 trucks

**Human resources involved** 

28 operators, site coordinators, engineers and designers

**Disciplines involved** 

Mechanical, electrical, piping, logistics, management





## **Stages**

# **Existing lines** survery

# New lines design

### Relocation



- Pipes routes survey and instruments identification
- Modifications needs and mo