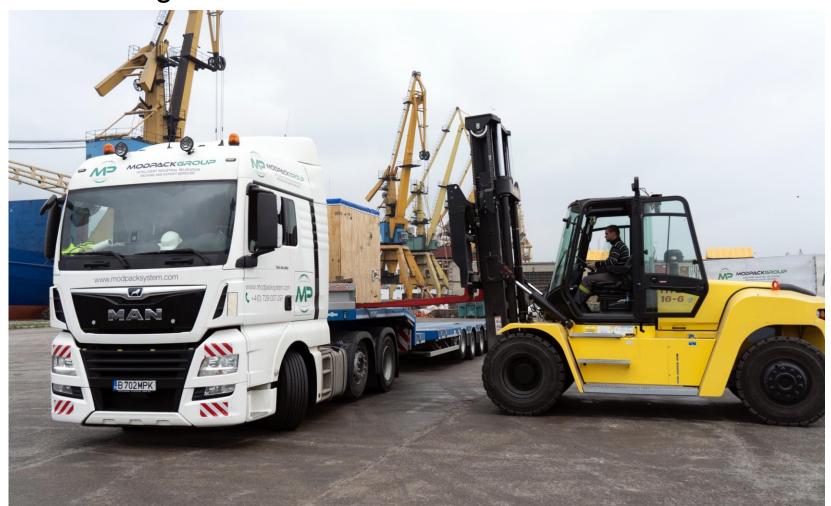

ul de inregistare: RO-PH-027 (codul automobilistic + numarul in ordine cronologica);

In accord cu programul de conformitate fitosanitara al ambalajelor din lemn cu standardul International pentru masuri fitosanitare-ISPM 15), marcajul societatii este urmatorul:

#### Tratamentul termic













### **Modpack Services Provided:**

- Maritime packaging services, including the use of aluminium foil and desiccants
- Customized design of wooden and plywood boxes for packaging
- Load-bearing packing treated in compliance with ISPM 15 standards
- Oversized Transport from Cluj Napoca to Constanta Harbor
- Ensuring safe and secure transport of the cargo





# Packing













# Loading









# Transportation









# **Transportation**









# Transportation









# Unloading

















### **Client**

Orkla Sia



### Location

Adazi Latvia (40 km from Riga)



### **Start date**

January 2022



## **Completion date**

March 2023





**Mission** – Relocation of 6 biscuit and waffles production lines from Kungalv, Sweden to Adazi, Latvia in 3 relocation stages.

### **Project key numbers**

**Total work hours** 

17,000 hours

**Lines relocated** 

6 lines

**Design hours** 

600 hours

**Total parts transport** 

41 trucks

**Human resources involved** 

28 operators, site coordinators, engineers and designers

**Disciplines involved** 

Mechanical, electrical, piping, logistics, management





## **Stages**

# **Existing lines** survery

# New lines design

### Relocation



- Pipes routes survey and instruments identification
- Modifications needs an