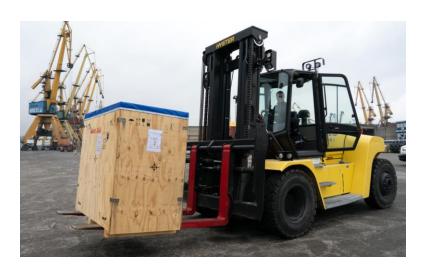

de inregistare: RO-PH-027 (codul automobilistic + numarul in ordine cronologica);

In accord cu programul de conformitate fitosanitara al ambalajelor din lemn cu standardul International pentru masuri fitosanitare-ISPM 15), marcajul societatii este urmatorul:

#### Tratamentul termic













### **Modpack Services Provided:**

- Maritime packaging services, including the use of aluminium foil and desiccants
- Customized design of wooden and plywood boxes for packaging
- Load-bearing packing treated in compliance with ISPM 15 standards
- Oversized Transport from Cluj Napoca to Constanta Harbor
- Ensuring safe and secure transport of the cargo





# Packing













# Loading









# Transportation









# **Transportation**









# Transportation









# Unloading

















### **Client**

Orkla Sia



### Location

Adazi Latvia (40 km from Riga)



### **Start date**

January 2022



## **Completion date**

March 2023





**Mission** – Relocation of 6 biscuit and waffles production lines from Kungalv, Sweden to Adazi, Latvia in 3 relocation stages.

### **Project key numbers**

**Total work hours** 

17,000 hours

**Lines relocated** 

6 lines

**Design hours** 

600 hours

**Total parts transport** 

41 trucks

**Human resources involved** 

28 operators, site coordinators, engineers and designers

**Disciplines involved** 

Mechanical, electrical, piping, logistics, management





## **Stages**

# **Existing lines** survery

# New lines design

### Relocation



- Pipes routes survey and instruments identification
- Modifications needs and