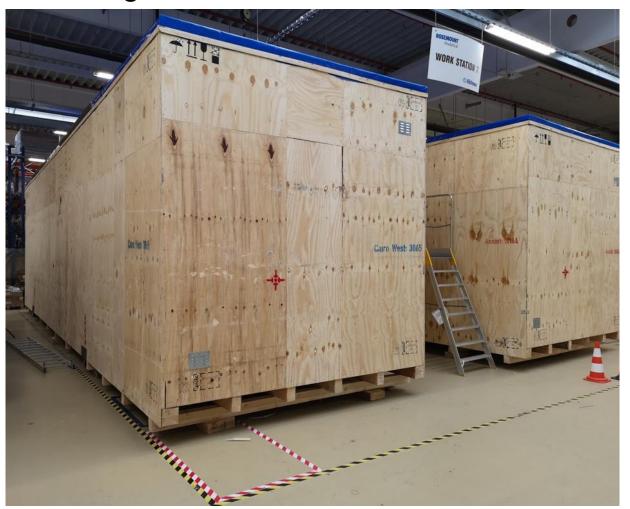

Ceampelea Carmen, se elibereaza pentru:

Numele societatii: S.C. MODPACK SYSTEM S.R.L Reprezentat de: VALENTIN MALAESCU Numarul de inregistare: RO-PH-027 (codul automobilistic + numarul in ordine cronologica);

In accord cu programul de conformitate fitosanitara al ambalajelor din lemn cu standardul International pentru masuri fitosanitare-ISPM 15), marcajul societatii este urmatorul:

#### Tratamentul termic













### **Modpack Services Provided:**

- Maritime packaging services, including the use of aluminium foil and desiccants
- Customized design of wooden and plywood boxes for packaging
- Load-bearing packing treated in compliance with ISPM 15 standards
- Oversized Transport from Cluj Napoca to Constanta Harbor
- Ensuring safe and secure transport of the cargo





# Packing













# Loading









# Transportation









# **Transportation**









# Transportation









# Unloading

















### **Client**

Orkla Sia



### Location

Adazi Latvia (40 km from Riga)



### **Start date**

January 2022



## **Completion date**

March 2023





**Mission** – Relocation of 6 biscuit and waffles production lines from Kungalv, Sweden to Adazi, Latvia in 3 relocation stages.

### **Project key numbers**

**Total work hours** 

17,000 hours

**Lines relocated** 

6 lines

**Design hours** 

600 hours

**Total parts transport** 

41 trucks

**Human resources involved** 

28 operators, site coordinators, engineers and designers

**Disciplines involved** 

Mechanical, electrical, piping, logistics, management





## **Stages**

# **Existing lines*