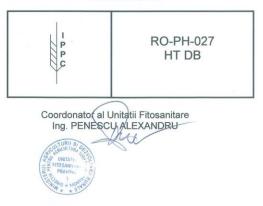

#### ATESTAT

In acord cu programul de conformitate fitosanitara al ambalajelor din lemn cu standardul international pentru masuri fitosanitare-ISPM 15 si ca urmare a inspectiei efectuate de catre reprezentantii M.A.D.R. din Unitatea Fitosanitara, respectiv inspectorii fitosanitari Ing. Draghici Madalina si Ing. Ceampelea Carmen, se elibereaza pentru:

Numele societatii: S.C. MODPACK SYSTEM S.R.L Reprezentat de: VALENTIN MALAESCU Numarul de inregistare: RO-PH-027 (codul automobilistic + numarul in ordine cronologica);

In accord cu programul de conformitate fitosanitara al ambalajelor din lemn cu standardul International pentru masuri fitosanitare-ISPM 15), marcajul societatii este urmatorul: