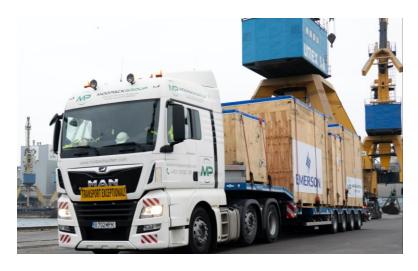

NTIN MALAESCU Numarul de inregistare: RO-PH-027 (codul automobilistic + numarul in ordine cronologica);

In accord cu programul de conformitate fitosanitara al ambalajelor din lemn cu standardul International pentru masuri fitosanitare-ISPM 15), marcajul societatii este urmatorul:

#### Tratamentul termic













### **Modpack Services Provided:**

- Maritime packaging services, including the use of aluminium foil and desiccants
- Customized design of wooden and plywood boxes for packaging
- Load-bearing packing treated in compliance with ISPM 15 standards
- Oversized Transport from Cluj Napoca to Constanta Harbor
- Ensuring safe and secure transport of the cargo





# Packing













# Loading









# Transportation









# **Transportation**









# Transportation









# Unloading

















### **Client**

Orkla Sia



### Location

Adazi Latvia (40 km from Riga)



### **Start date**

January 2022



## **Completion date**

March 2023





**Mission** – Relocation of 6 biscuit and waffles production lines from Kungalv, Sweden to Adazi, Latvia in 3 relocation stages.

### **Project key numbers**

**Total work hours** 

17,000 hours

**Lines relocated** 

6 lines

**Design hours** 

600 hours

**Total parts transport** 

41 trucks

**Human resources involved** 

28 operators, site coordinators, engineers and designers

**Disciplines involved** 

Mechanical, electrical, piping, logistics, management





## **Stages**

# **Existing lines** survery

# New lines design

### Relocation



- Pipes routes survey and instruments identification
- Mod