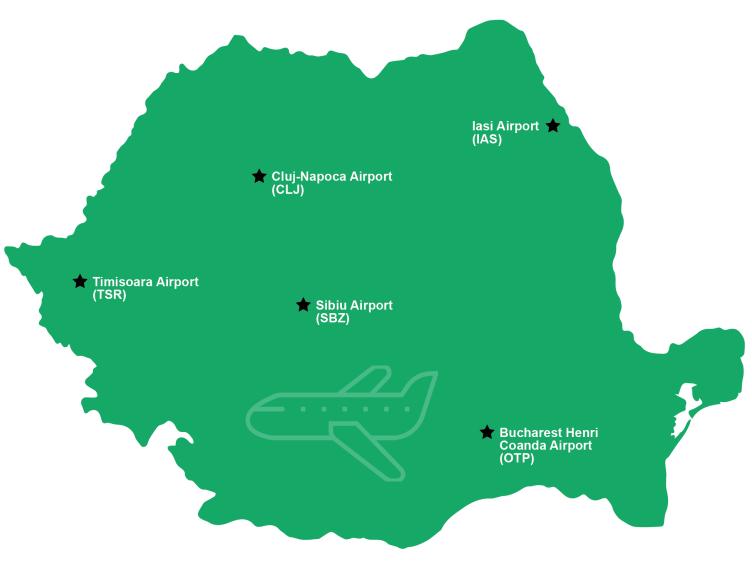

# Main Airports of Romania

## Airport locations

- Bucharest Henri Coanda Airport (OTP)
- Cluj-Napoca Airport (CLJ)
- Timisoara Airport (TSR)
- lasi Airport (IAS)
- Sibiu Airport (SBZ)
- Brasov-Ghimbav Airport (GHV), recently opened, located in the industrial area
  - and other airports, located on biggest cities