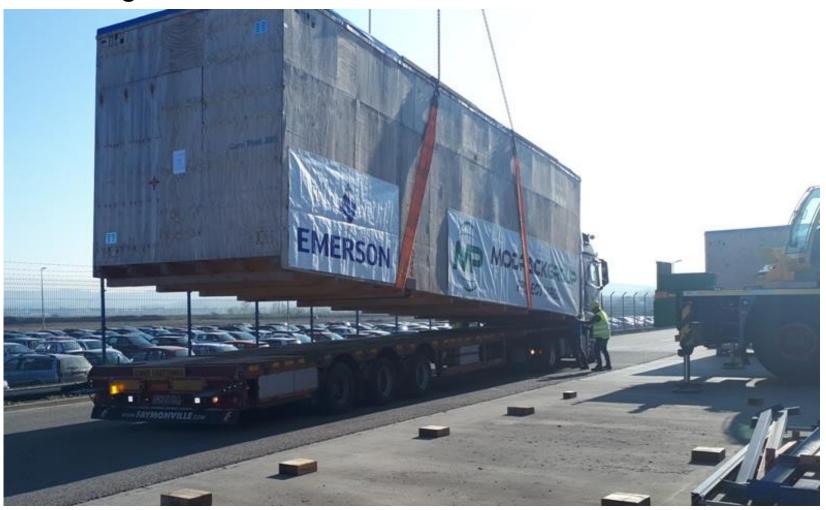

libereaza pentru:

Numele societatii: S.C. MODPACK SYSTEM S.R.L Reprezentat de: VALENTIN MALAESCU Numarul de inregistare: RO-PH-027 (codul automobilistic + numarul in ordine cronologica);

In accord cu programul de conformitate fitosanitara al ambalajelor din lemn cu standardul International pentru masuri fitosanitare-ISPM 15), marcajul societatii este urmatorul:

#### Tratamentul termic













### **Modpack Services Provided:**

- Maritime packaging services, including the use of aluminium foil and desiccants
- Customized design of wooden and plywood boxes for packaging
- Load-bearing packing treated in compliance with ISPM 15 standards
- Oversized Transport from Cluj Napoca to Constanta Harbor
- Ensuring safe and secure transport of the cargo





# Packing













# Loading









# Transportation









# **Transportation**









# Transportation









# Unloading

















### **Client**

Orkla Sia



### Location

Adazi Latvia (40 km from Riga)



### **Start date**

January 2022



## **Completion date**

March 2023





**Mission** – Relocation of 6 biscuit and waffles production lines from Kungalv, Sweden to Adazi, Latvia in 3 relocation stages.

### **Project key numbers**

**Total work hours** 

17,000 hours

**Lines relocated** 

6 lines

**Design hours** 

600 hours

**Total parts transport** 

41 trucks

**Human resources involved** 

28 operators, site coordinators, engineers and designers

**Disciplines involved** 

Mechanical, electrical, piping, logistics, management





## **Stages**

# **Existing lines** survery

# New lines