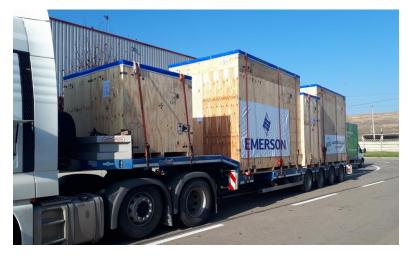

reaza pentru:

Numele societatii: S.C. MODPACK SYSTEM S.R.L Reprezentat de: VALENTIN MALAESCU Numarul de inregistare: RO-PH-027 (codul automobilistic + numarul in ordine cronologica);

In accord cu programul de conformitate fitosanitara al ambalajelor din lemn cu standardul International pentru masuri fitosanitare-ISPM 15), marcajul societatii este urmatorul:

#### Tratamentul termic













### **Modpack Services Provided:**

- Maritime packaging services, including the use of aluminium foil and desiccants
- Customized design of wooden and plywood boxes for packaging
- Load-bearing packing treated in compliance with ISPM 15 standards
- Oversized Transport from Cluj Napoca to Constanta Harbor
- Ensuring safe and secure transport of the cargo





# Packing













# Loading









# Transportation









# **Transportation**









# Transportation









# Unloading

















### **Client**

Orkla Sia



### Location

Adazi Latvia (40 km from Riga)



### **Start date**

January 2022



## **Completion date**

March 2023





**Mission** – Relocation of 6 biscuit and waffles production lines from Kungalv, Sweden to Adazi, Latvia in 3 relocation stages.

### **Project key numbers**

**Total work hours** 

17,000 hours

**Lines relocated** 

6 lines

**Design hours** 

600 hours

**Total parts transport** 

41 trucks

**Human resources involved** 

28 operators, site coordinators, engineers and designers

**Disciplines involved** 

Mechanical, electrical, piping, logistics, management





## **Stages**

# **Existing lines** survery

# New lines desi