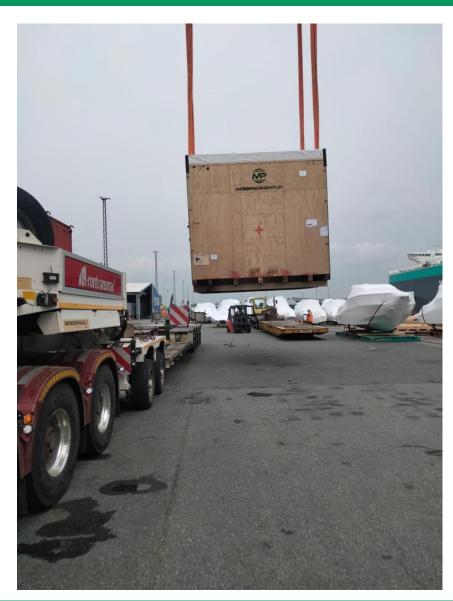

Modpack team assured commissioning assistance and interventions.

**Relocated and disassembled oversized equipment** utilized for manufacturing specialized gears in the **Oil & Gas industry**. The Modpack team executed the following tasks:

- Disconnected the equipment from necessary utilities such as air, water, electricity, and emulsion.
- Carried out mechanical and electrical disassembly in accordance with the provided documentation.
- Utilized appropriate lifting equipment specifically designed for handling equipment of varying weights.
- Created and tailored packaging solutions based on the equipment's dimensions and weight.
- Loaded the equipment onto trucks using dedicated machinery suitable for heavy loads.
- Transported the equipment to the port and securely loaded it onto a sea vessel.
- Safely delivered the equipment to the client's headquarters located in the USA.
   The equipment had a weight up to 80 tones.