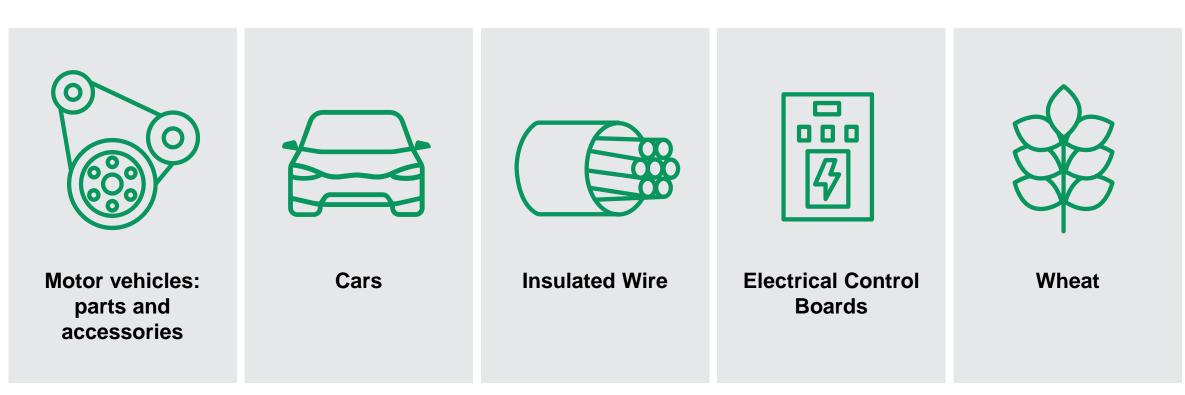

over



| Year | Turn-over (EUR) |
|------|-----------------|
| 2022 | 9.8 mill.       |
| 2021 | 5.2 mill.       |
| 2020 | 4.4 mill.       |

By offering our services as a unique provider of globally integrated services, Modpack Group has made a significant investment in the future of the company and its employees.

This strategy helped us to obtain a leading position into the market and to grow the business year by year.







# Romania



### Location

### **Europe**







### **Population**

19.1 Million



### **Currency**

Exchange

1 Romanian Leu(RON) equals 0.20 Euro

1 Romanian Leu(RON) equals 0.17 Pound sterling



## **GDP (PPP)**

\$651.6 billion

3.6% 5-year compound annual growth

\$33,715 per capita





# Main Trades



# **Exports**

### The top exports of Romania are



# Main Trades



## **Imports**

### The top imports of Romania are



## Main Ports of Romania



### Port locations

#### at Black Sea:

- > Port of Constanta
- Port of Midia
- > Port of Mangalia

### 2. at Danube river:

- > Port of Medgidia
- Port of Galati
- > Port of Braila
- Port of Tulcea
- and other port cities, located on the Danube River



# Main Airports of Romania



## Airport locations

- Bucharest Henri Coanda Airport (OTP)
- Cluj-Napoca Airport (CLJ)
- Timisoara Airport (TSR)
- lasi Airport (IAS)
- Sibiu Airport (SBZ)
- Brasov-Ghimbav Airport (GHV), recently opened, located in the industrial area
  - and other airports, located on biggest cities



# Transport and infrastructure in Romania



The main transport routes in Romania are well-developed, in good condition:

-