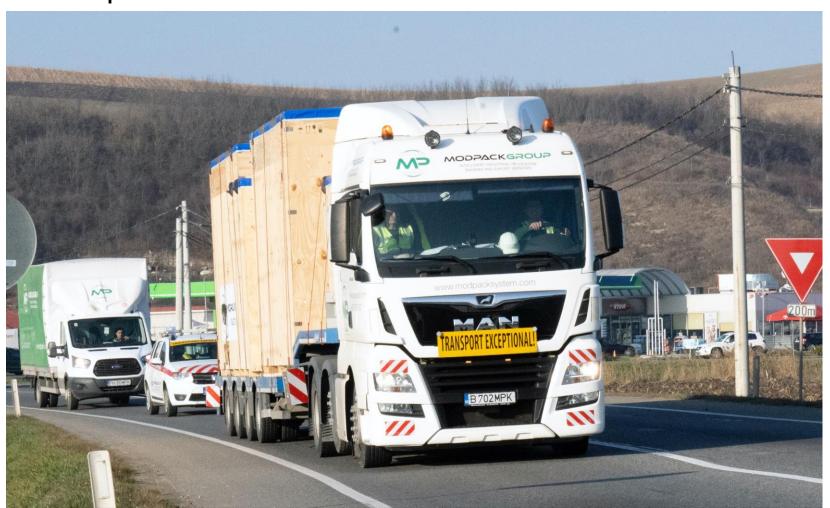

societatii: S.C. MODPACK SYSTEM S.R.L Reprezentat de: VALENTIN MALAESCU Numarul de inregistare: RO-PH-027 (codul automobilistic + numarul in ordine cronologica);

In accord cu programul de conformitate fitosanitara al ambalajelor din lemn cu standardul International pentru masuri fitosanitare-ISPM 15), marcajul societatii este urmatorul:

#### Tratamentul termic













### **Modpack Services Provided:**

- Maritime packaging services, including the use of aluminium foil and desiccants
- Customized design of wooden and plywood boxes for packaging
- Load-bearing packing treated in compliance with ISPM 15 standards
- Oversized Transport from Cluj Napoca to Constanta Harbor
- Ensuring safe and secure transport of the cargo





# Packing













# Loading









# Transportation









# **Transportation**









# Transportation









# Unloading

















### **Client**

Orkla Sia



### Location

Adazi Latvia (40 km from Riga)



### **Start date**

January 2022



## **Completion date**

March 2023





**Mission** – Relocation of 6 biscuit and waffles production lines from Kungalv, Sweden to Adazi, Latvia in 3 relocation stages.

### **Project key numbers**

**Total work hours** 

17,000 hours

**Lines relocated** 

6 lines

**Design hours** 

600 hours

**Total parts transport** 

41 trucks

**Human resources involved** 

28 operators, site coordinators, engineers and designers

**Disciplines involved** 

Mechanical, electrical, piping, logistics, management





## **Stages**

# **Existing lines** survery

# New lines design

### Relocation