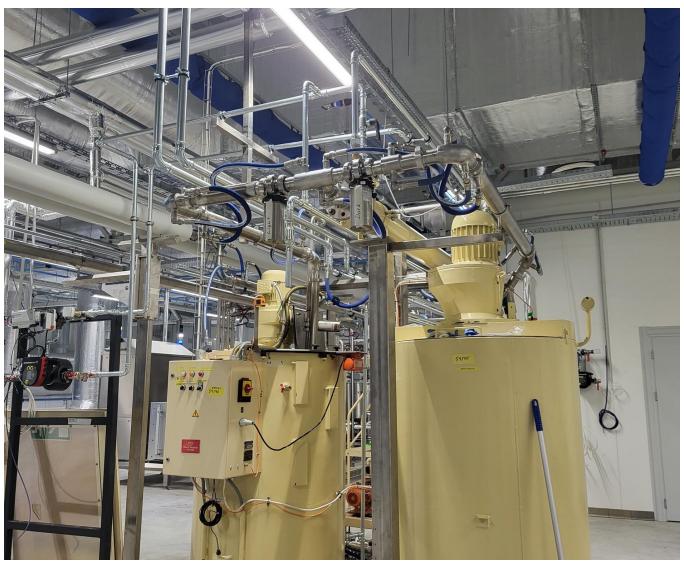

## **Completion date**

March 2023

**Mission** – Relocation of 6 biscuit and waffles production lines from Kungalv, Sweden to Adazi, Latvia in 3 relocation stages.

Following the engineering documentation and by means of specific methodologies and procedures, the 6 biscuit production line where dismantled, cleaned by a professional team, packed, transported and implanted in the new location in Adazi, Latvia.

Equipment position was verified, utilities connection was made, and dry run was performed to ensure that all motors are spinning in the correct directions, all conveyor belts are aligned and wet commissioning premises are assured.

Modpack team assured commissioning assistance and interventions.

**Relocated and disassembled oversized equipment** utilized for manufacturing specialized gears in the **Oil & Gas industry**. The Modpack team executed the following tasks: