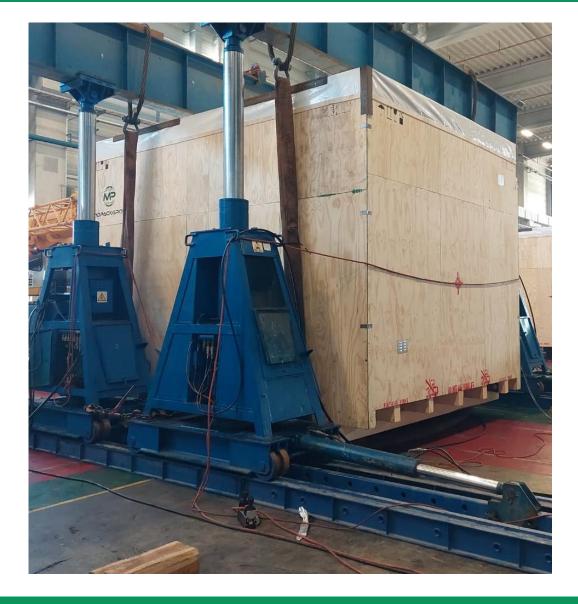

gears in the **Oil & Gas industry**. The Modpack team executed the following tasks:

- Disconnected the equipment from necessary utilities such as air, water, electricity, and emulsion.
- Carried out mechanical and electrical disassembly in accordance with the provided documentation.
- Utilized appropriate lifting equipment specifically designed for handling equipment of varying weights.
- Created and tailored packaging solutions based on the equipment's dimensions and weight.
- Loaded the equipment onto trucks using dedicated machinery suitable for heavy loads.
- Transported the equipment to the port and securely loaded it onto a sea vessel.
- Safely delivered the equipment to the client's headquarters located in the USA.
   The equipment had a weight up to 80 tones.









































## Top 5 Partner Countries













## **Top Customers**



































## **Project Teams**

ticians)





More than 200 employees

ticians)

ticians)

- More than 15 years experience
- Multi-skils





## www.modpacksystem.com

## office@modpacksystem.com

#### Romania – Ploiesti

4 Conului St, 100213, Industrial Park Ploiesti, Prahova County, Romania

T | F +40 244 220 355 M +40 729 037 297

### Romania - Cluj

B-dul Muncii 18B, Cluj County, Romania

T +0371 013 335 M +40 729 037 297

#### USA

710 North Post Oak Road, Suite 400-J, Houston, TX 77024, USA

M +1 (832) 710-1773

#### **United Kingdom**

17 Mann Island, Liverpool L3 1BP, United Kingdom

T +44 (0)7500 533 717

### **Czech Republic**

Dlouhá 730/35, Staré Město, 110 00 Praha 1, Prag