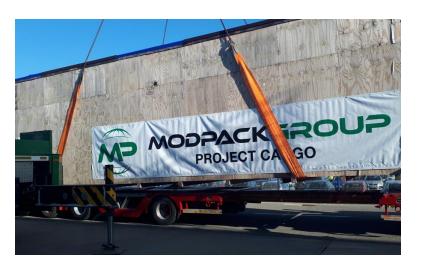

bereaza pentru:

Numele societatii: S.C. MODPACK SYSTEM S.R.L Reprezentat de: VALENTIN MALAESCU Numarul de inregistare: RO-PH-027 (codul automobilistic + numarul in ordine cronologica);

In accord cu programul de conformitate fitosanitara al ambalajelor din lemn cu standardul International pentru masuri fitosanitare-ISPM 15), marcajul societatii este urmatorul:

#### Tratamentul termic













### **Modpack Services Provided:**

- Maritime packaging services, including the use of aluminium foil and desiccants
- Customized design of wooden and plywood boxes for packaging
- Load-bearing packing treated in compliance with ISPM 15 standards
- Oversized Transport from Cluj Napoca to Constanta Harbor
- Ensuring safe and secure transport of the cargo





# Packing













# Loading









# Transportation









# **Transportation**









# Transportation









# Unloading

















### **Client**

Orkla Sia



### Location

Adazi Latvia (40 km from Riga)



### **Start date**

January 2022



## **Completion date**

March 2023





**Mission** – Relocation of 6 biscuit and waffles production lines from Kungalv, Sweden to Adazi, Latvia in 3 relocation stages.

### **Project key numbers**

**Total work hours** 

17,000 hours

**Lines relocated** 

6 lines

**Design hours** 

600 hours

**Total parts transport** 

41 trucks

**Human resources involved** 

28 operators, site coordinators, engineers and designers

**Disciplines involved** 

Mechanical, electrical, piping, logistics, management





## **Stages**

# **Existing lines** survery

# New lines de