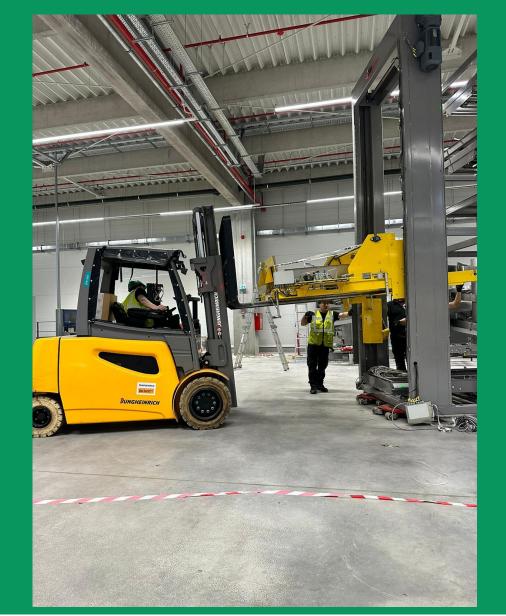

Modpack team assured commissioning assistance and interventions.

**Relocated and disassembled oversized equipment** utilized for manufacturing specialized gears in the **Oil & Gas industry**. The Modpack team executed the following tasks:

- Disconnected the equipment from necessary utilities such as air, water, electricity, and emulsion.
- Carried out mechanical and electrical disassembly in accordance with the provided documentation.
- Utilized appropriate lifting equipment specifically designed for handling equipment of varying weights.
- Created and tailored packaging solutions based on the equipment's dimensions and weight.
- Loaded the equipment onto trucks using dedicated machinery suitable for heavy loads.
- Transported the equipment to the port and securely loaded it onto a sea vessel.
- Safely delivered the equipment to the client's headquarters located in the USA.
   The equipment had a weight up to 80 tones.