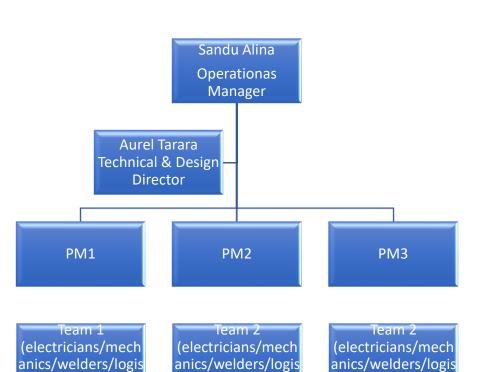

## **Project Teams**

ticians)

More than 200 employees

ticians)

ticians)

- More than 15 years experience
- Multi-skils