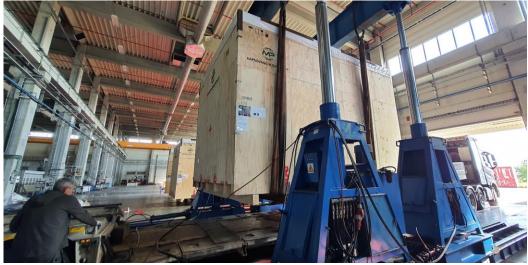

in the **Oil & Gas industry**. The Modpack team executed the following tasks:

- Disconnected the equipment from necessary utilities such as air, water, electricity, and emulsion.
- Carried out mechanical and electrical disassembly in accordance with the provided documentation.
- Utilized appropriate lifting equipment specifically designed for handling equipment of varying weights.
- Created and tailored packaging solutions based on the equipment's dimensions and weight.
- Loaded the equipment onto trucks using dedicated machinery suitable for heavy loads.
- Transported the equipment to the port and securely loaded it onto a sea vessel.
- Safely delivered the equipment to the client's headquarters located in the USA.
   The equipment had a weight up to 80 tones.









































## Top 5 Partner Countries













## **Top Customers**



































## **Project Teams**

ticians)





More than 200 employees

ticians)

ticians)

- More than 15 years experience
- Multi-skils





## www.modpacksystem.com

## office@modpacksystem.com

#### Romania – Ploiesti

4 Conului St, 100213, Industrial Park Ploiesti, Prahova County, Romania

T | F +40 244 220 355 M +40 729 037 297

### Romania - Cluj

B-dul Muncii 18B, Cluj County, Romania

T +0371 013 335 M +40 729 037 297

#### USA

710 North Post Oak Road, Suite 400-J, Houston, TX 77024, USA

M +1 (832) 710-1773

#### **United Kingdom**

17 Mann Island, Liverpool L3 1BP, United Kingdom

T +44 (0)7500 533 717

### **Czech Republic**

Dlouhá 730/35, Staré Město, 110 00 Praha 1, Prague, Cz