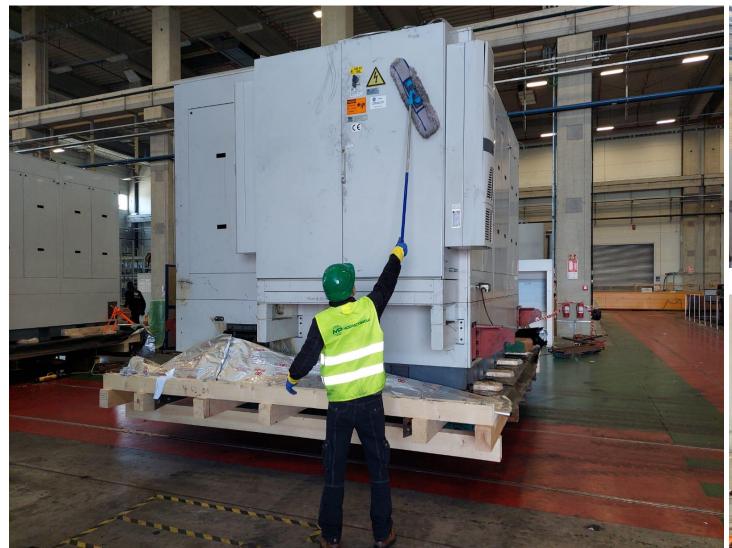

Modpack team assured commissioning assistance and interventions.

**Relocated and disassembled oversized equipment** utilized for manufacturing specialized gears in the **Oil & Gas industry**. The Modpack team executed the following tasks:

- Disconnected the equipment from necessary utilities such as air, water, electricity, and emulsion.
- Carried out mechanical and electrical disassembly in accordance with the provided documentation.
- Utilized appropriate lifting equipment specifically designed for handling equipment of varying weights.
- Created and tailored packaging solutions based on the equipment's dimensions and weight.
- Loaded the equipment onto trucks using dedicated machinery suitable for heavy loads.
- Transported the equipment to the port and securely loaded it onto a sea vessel.
- Safely delivered the equipment to the client's headquarters located in the USA.
   The equipment had a weight up to 80 tones.