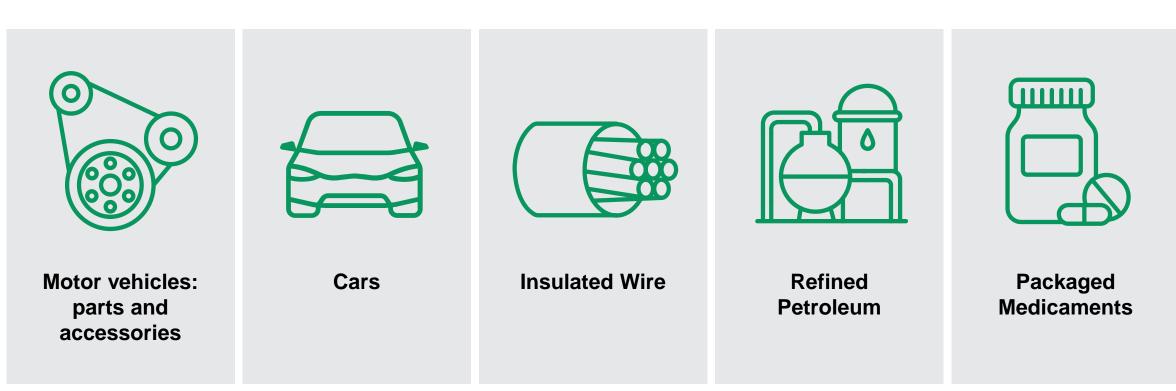

9.8 mill.       |
| 2021 | 5.2 mill.       |
| 2020 | 4.4 mill.       |

By offering our services as a unique provider of globally integrated services, Modpack Group has made a significant investment in the future of the company and its employees.

This strategy helped us to obtain a leading position into the market and to grow the business year by year.







# Romania



### Location

### **Europe**







### **Population**

19.1 Million



### **Currency**

Exchange

1 Romanian Leu(RON) equals 0.20 Euro

1 Romanian Leu(RON) equals 0.17 Pound sterling



## **GDP (PPP)**

\$651.6 billion

3.6% 5-year compound annual growth

\$33,715 per capita





# Main Trades



# **Exports**

### The top exports of Romania are



# Main Trades



## **Imports**

### The top imports of Romania are



## Main Ports of Romania



### Port locations

#### at Black Sea:

- > Port of Constanta
- Port of Midia
- > Port of Mangalia

### 2. at Danube river:

- > Port of Medgidia
- Port of Galati
- > Port of Braila
- Port of Tulcea
- and other port cities, located on the Danube River



# Main Airports of Romania



## Airport locations

- Bucharest Henri Coanda Airport (OTP)
- Cluj-Napoca Airport (CLJ)
- Timisoara Airport (TSR)
- lasi Airport (IAS)
- Sibiu Airport (SBZ)
- Brasov-Ghimbav Airport (GHV), recently opened, located in the industrial area
  - and other airports, located on biggest cities



# Transport and infrastructure in Romania



The main transport routes in Romania are well-developed, in good condition:

- ➤ In total, the rail network is 10,759 kilometres long
- ➤ In total, 9