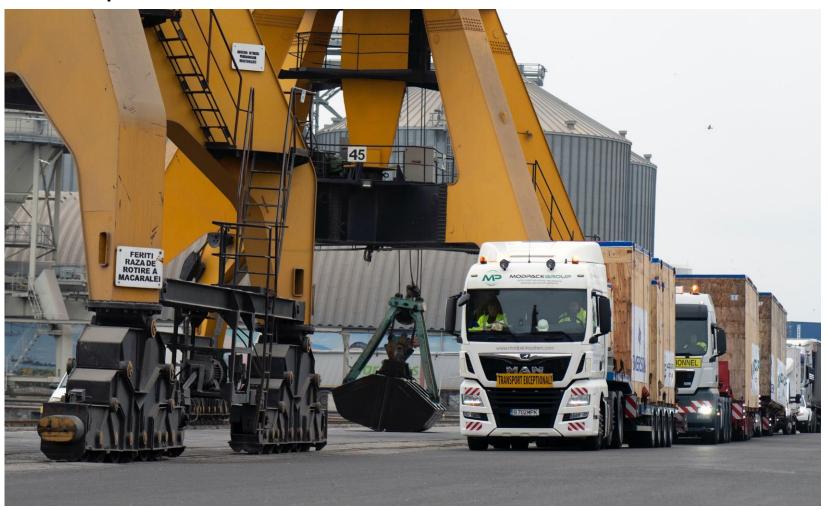

LENTIN MALAESCU Numarul de inregistare: RO-PH-027 (codul automobilistic + numarul in ordine cronologica);

In accord cu programul de conformitate fitosanitara al ambalajelor din lemn cu standardul International pentru masuri fitosanitare-ISPM 15), marcajul societatii este urmatorul:

#### Tratamentul termic













### **Modpack Services Provided:**

- Maritime packaging services, including the use of aluminium foil and desiccants
- Customized design of wooden and plywood boxes for packaging
- Load-bearing packing treated in compliance with ISPM 15 standards
- Oversized Transport from Cluj Napoca to Constanta Harbor
- Ensuring safe and secure transport of the cargo





# Packing













# Loading









# Transportation









# **Transportation**









# Transportation









# Unloading

















### **Client**

Orkla Sia



### Location

Adazi Latvia (40 km from Riga)



### **Start date**

January 2022



## **Completion date**

March 2023





**Mission** – Relocation of 6 biscuit and waffles production lines from Kungalv, Sweden to Adazi, Latvia in 3 relocation stages.

### **Project key numbers**

**Total work hours** 

17,000 hours

**Lines relocated** 

6 lines

**Design hours** 

600 hours

**Total parts transport** 

41 trucks

**Human resources involved** 

28 operators, site coordinators, engineers and designers

**Disciplines involved** 

Mechanical, electrical, piping, logistics, management





## **Stages**

# **Existing lines** survery

# New lines design

### Relocation



- Pipes routes survey and instruments identification
- M