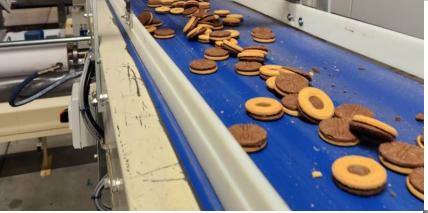

## **Completion date**

March 2023

**Mission** – Relocation of 6 biscuit and waffles production lines from Kungalv, Sweden to Adazi, Latvia in 3 relocation stages.

Following the engineering documentation and by means of specific methodologies and procedures, the 6 biscuit production line where dismantled, cleaned by a professional team, packed, transported and implanted in the new location in Adazi, Latvia.