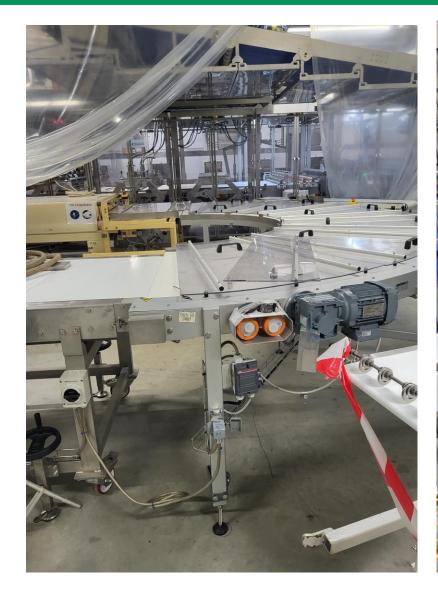

## **Completion date**

March 2023

**Mission** – Relocation of 6 biscuit and waffles production lines from Kungalv, Sweden to Adazi, Latvia in 3 relocation stages.

Following the engineering documentation and by means of specific methodologies and procedures, the 6 biscuit production line where dismantled, cleaned by a professional team, packed, transported and implanted in the new location in Adazi, Latvia.

Equipment position was verified, utilities connection was made, and dry run was performed to ensure that all motors are spinning in the correct directions, all conveyor belts are aligned and wet commissioning premises are assured.