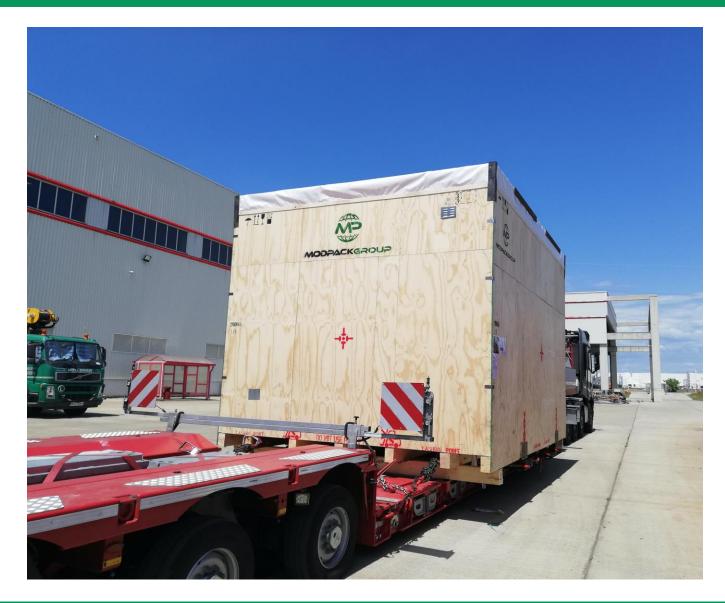

**Oil & Gas industry**. The Modpack team executed the following tasks:

- Disconnected the equipment from necessary utilities such as air, water, electricity, and emulsion.
- Carried out mechanical and electrical disassembly in accordance with the provided documentation.
- Utilized appropriate lifting equipment specifically designed for handling equipment of varying weights.
- Created and tailored packaging solutions based on the equipment's dimensions and weight.
- Loaded the equipment onto trucks using dedicated machinery suitable for heavy loads.
- Transported the equipment to the port and securely loaded it onto a sea vessel.
- Safely delivered the equipment to the client's headquarters located in the USA.
   The equipment had a weight up to 80 tones.









































## Top 5 Partner Countries













## **Top Customers**



































## **Project Teams**

ticians)





More than 200 employees

ticians)

ticians)

- More than 15 years experience
- Multi-skils





## www.modpacksystem.com

## office@modpacksystem.com

#### Romania – Ploiesti

4 Conului St, 100213, Industrial Park Ploiesti, Prahova County, Romania

T | F +40 244 220 355 M +40 729 037 297

### Romania - Cluj

B-dul Muncii 18B, Cluj County, Romania

T +0371 013 335 M +40 729 037 297

#### USA

710 North Post Oak Road, Suite 400-J, Houston, TX 77024, USA

M +1 (832) 710-1773

#### **United Kingdom**

17 Mann Island, Liverpool L3 1BP, United Kingdom

T +44 (0)7500 533 717

### **Czech Republic**

Dlouhá 730/35, Staré Město, 110 00 Praha 1, Prague, Czech Re