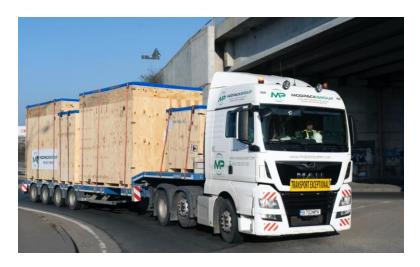

cietatii: S.C. MODPACK SYSTEM S.R.L Reprezentat de: VALENTIN MALAESCU Numarul de inregistare: RO-PH-027 (codul automobilistic + numarul in ordine cronologica);

In accord cu programul de conformitate fitosanitara al ambalajelor din lemn cu standardul International pentru masuri fitosanitare-ISPM 15), marcajul societatii este urmatorul:

#### Tratamentul termic













### **Modpack Services Provided:**

- Maritime packaging services, including the use of aluminium foil and desiccants
- Customized design of wooden and plywood boxes for packaging
- Load-bearing packing treated in compliance with ISPM 15 standards
- Oversized Transport from Cluj Napoca to Constanta Harbor
- Ensuring safe and secure transport of the cargo





# Packing













# Loading









# Transportation









# **Transportation**









# Transportation









# Unloading

















### **Client**

Orkla Sia



### Location

Adazi Latvia (40 km from Riga)



### **Start date**

January 2022



## **Completion date**

March 2023





**Mission** – Relocation of 6 biscuit and waffles production lines from Kungalv, Sweden to Adazi, Latvia in 3 relocation stages.

### **Project key numbers**

**Total work hours** 

17,000 hours

**Lines relocated** 

6 lines

**Design hours** 

600 hours

**Total parts transport** 

41 trucks

**Human resources involved** 

28 operators, site coordinators, engineers and designers

**Disciplines involved** 

Mechanical, electrical, piping, logistics, management





## **Stages**

# **Existing lines** survery

# New lines design

### Relocation



-