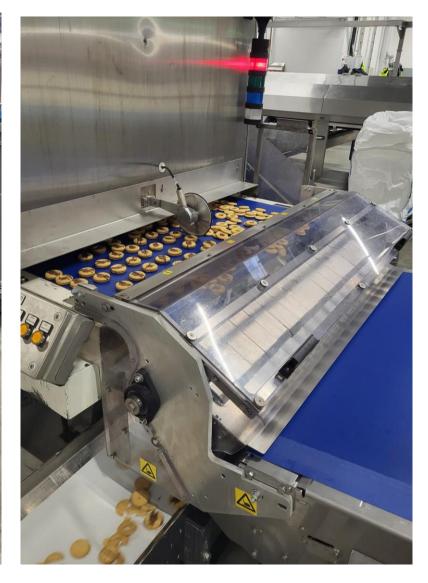

## **Completion date**

March 2023

**Mission** – Relocation of 6 biscuit and waffles production lines from Kungalv, Sweden to Adazi, Latvia in 3 relocation stages.

Following the engineering documentation and by means of specific methodologies and procedures, the 6 biscuit production line where dismantled, cleaned by a professional team, packed, transported and implanted in the new location in Adazi, Latvia.