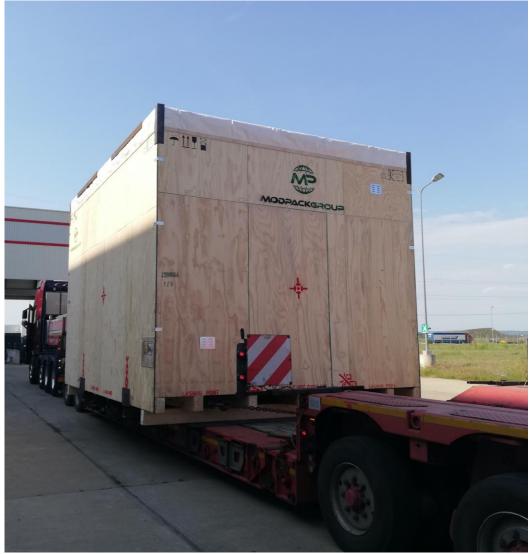

*Oil & Gas industry**. The Modpack team executed the following tasks:

- Disconnected the equipment from necessary utilities such as air, water, electricity, and emulsion.
- Carried out mechanical and electrical disassembly in accordance with the provided documentation.
- Utilized appropriate lifting equipment specifically designed for handling equipment of varying weights.
- Created and tailored packaging solutions based on the equipment's dimensions and weight.
- Loaded the equipment onto trucks using dedicated machinery suitable for heavy loads.
- Transported the equipment to the port and securely loaded it onto a sea vessel.
- Safely delivered the equipment to the client's headquarters located in the USA.
   The equipment had a weight up to 80 tones.









































## Top 5 Partner Countries













## **Top Customers**



































## **Project Teams**

ticians)





More than 200 employees

ticians)

ticians)

- More than 15 years experience
- Multi-skils





## www.modpacksystem.com

## office@modpacksystem.com

#### Romania – Ploiesti

4 Conului St, 100213, Industrial Park Ploiesti, Prahova County, Romania

T | F +40 244 220 355 M +40 729 037 297

### Romania - Cluj

B-dul Muncii 18B, Cluj County, Romania

T +0371 013 335 M +40 729 037 297

#### USA

710 North Post Oak Road, Suite 400-J, Houston, TX 77024, USA

M +1 (832) 710-1773

#### **United Kingdom**

17 Mann Island, Liverpool L3 1BP, United Kingdom

T +44 (0)7500 533 717

### **Czech Republic**

Dlouhá 730/35, Staré Město, 110 00 Praha 1, Prague, Czech Repu