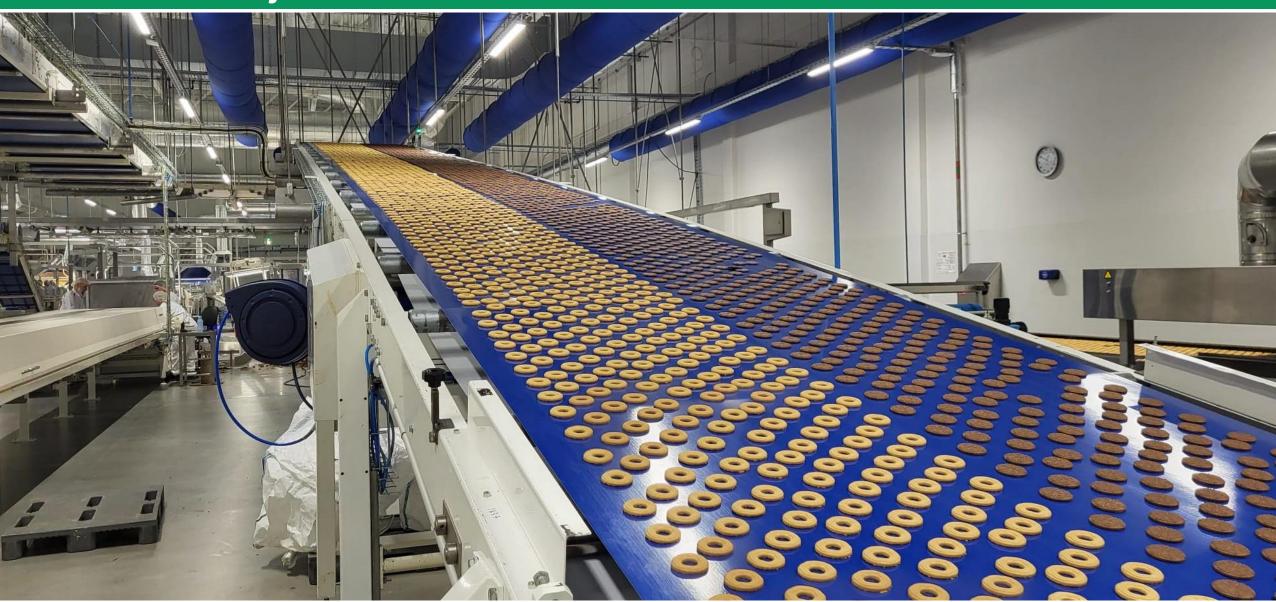

### **Client**

Orkla Sia

### Location

Adazi Latvia (40 km from Riga)

### **Start date**

January 2022

## **Completion date**

March 2023

**Mission** – Relocation of 6 biscuit and waffles production lines from Kungalv, Sweden to Adazi, Latvia in 3 relocation stages.

Following the engineering documentation and by means of specific methodologies and procedures, the 6 biscuit production line where dismantled, cleaned by a professional team, packed, transported and implanted in the new location in Adazi, Latvia.