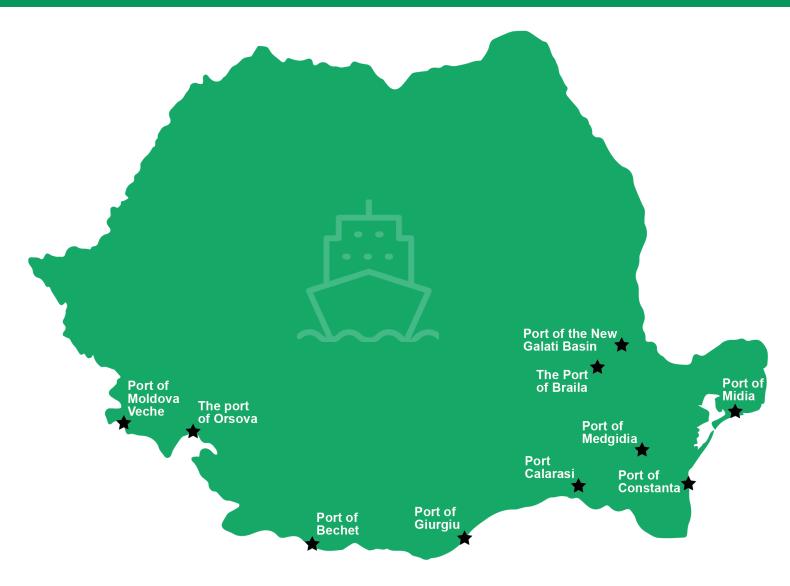

## Main Ports of Romania

### Port locations

#### at Black Sea:

- > Port of Constanta
- Port of Midia
- > Port of Mangalia

### 2. at Danube river:

- > Port of Medgidia
- Port of Galati
- > Port of Braila
- Port of Tulcea
- and other port cities, located on the Danube River