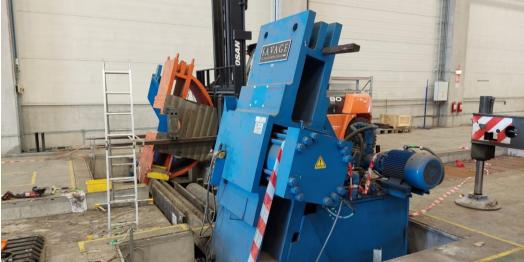

Modpack team assured commissioning assistance and interventions.

**Relocated and disassembled oversized equipment** utilized for manufacturing specialized gears in the **Oil & Gas industry**. The Modpack team executed the following tasks:

- Disconnected the equipment from necessary utilities such as air, water, electricity, and emulsion.
- Carried out mechanical and electrical disassembly in accordance with the provided documentation.
- Utilized appropriate lifting equipment specifically designed for handling equipment of varying weights.
- Created and tailored packaging solutions based on the equipment's dimensions and weight.
- Loaded the equipment onto trucks using dedicated machinery suitable for heavy loads.
- Transported the equipment to the port and securely loaded it onto a sea vessel.
- Safely delivered the equipment to the client's headquarters located in the USA.
   The equipment had a weight up to 80 tones.