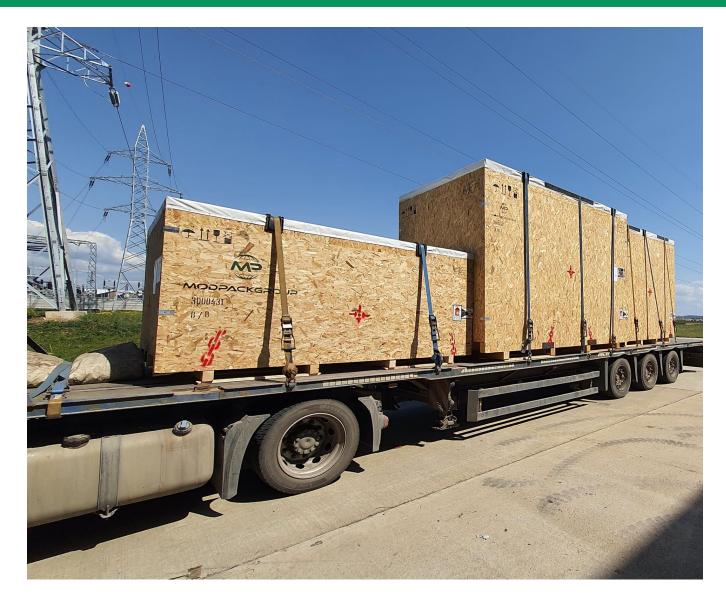

s in the **Oil & Gas industry**. The Modpack team executed the following tasks:

- Disconnected the equipment from necessary utilities such as air, water, electricity, and emulsion.
- Carried out mechanical and electrical disassembly in accordance with the provided documentation.
- Utilized appropriate lifting equipment specifically designed for handling equipment of varying weights.
- Created and tailored packaging solutions based on the equipment's dimensions and weight.
- Loaded the equipment onto trucks using dedicated machinery suitable for heavy loads.
- Transported the equipment to the port and securely loaded it onto a sea vessel.
- Safely delivered the equipment to the client's headquarters located in the USA.
   The equipment had a weight up to 80 tones.









































## Top 5 Partner Countries













## **Top Customers**



































## **Project Teams**

ticians)





More than 200 employees

ticians)

ticians)

- More than 15 years experience
- Multi-skils





## www.modpacksystem.com

## office@modpacksystem.com

#### Romania – Ploiesti

4 Conului St, 100213, Industrial Park Ploiesti, Prahova County, Romania

T | F +40 244 220 355 M +40 729 037 297

### Romania - Cluj

B-dul Muncii 18B, Cluj County, Romania

T +0371 013 335 M +40 729 037 297

#### USA

710 North Post Oak Road, Suite 400-J, Houston, TX 77024, USA

M +1 (832) 710-1773

#### **United Kingdom**

17 Mann Island, Liverpool L3 1BP, United Kingdom

T +44 (0)7500 533 717

### **Czech Republic**

Dlouhá 730/35, Staré Město, 110 00 Praha 1, Prague,