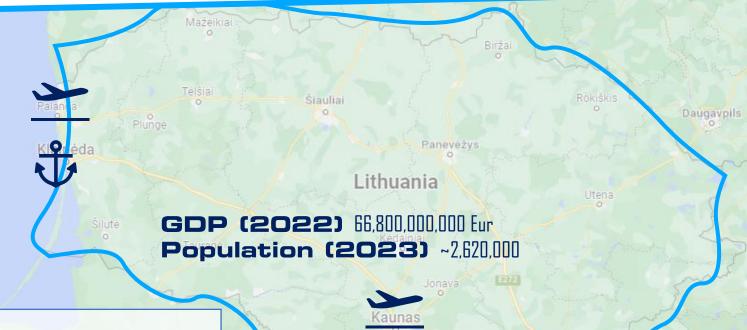

## **OUR LITHUANIA**

Lithuania is one of three Baltic states and lies on the eastern shore of the Baltic Sea (Northern Europe)

Marijampole

#### **EXPORTS**

Refined Petroleum,
Furniture, Wheat,
Laboratory Reagents,
and Rollen Tabacco.
COUNTRIES

to <u>Latvia</u>, <u>Germany</u>, <u>Pol</u> and, and <u>United States</u>.

#### **IMPORTS**

Crude Petroleum, Cars, Electricity, Packaged Medicaments, and Broadcasting Equipment,

#### COUNTRIES

from Poland, Germany, Latvia, and Netherlands.

Vilnius Airport Kaunas Airport Palanga Airport