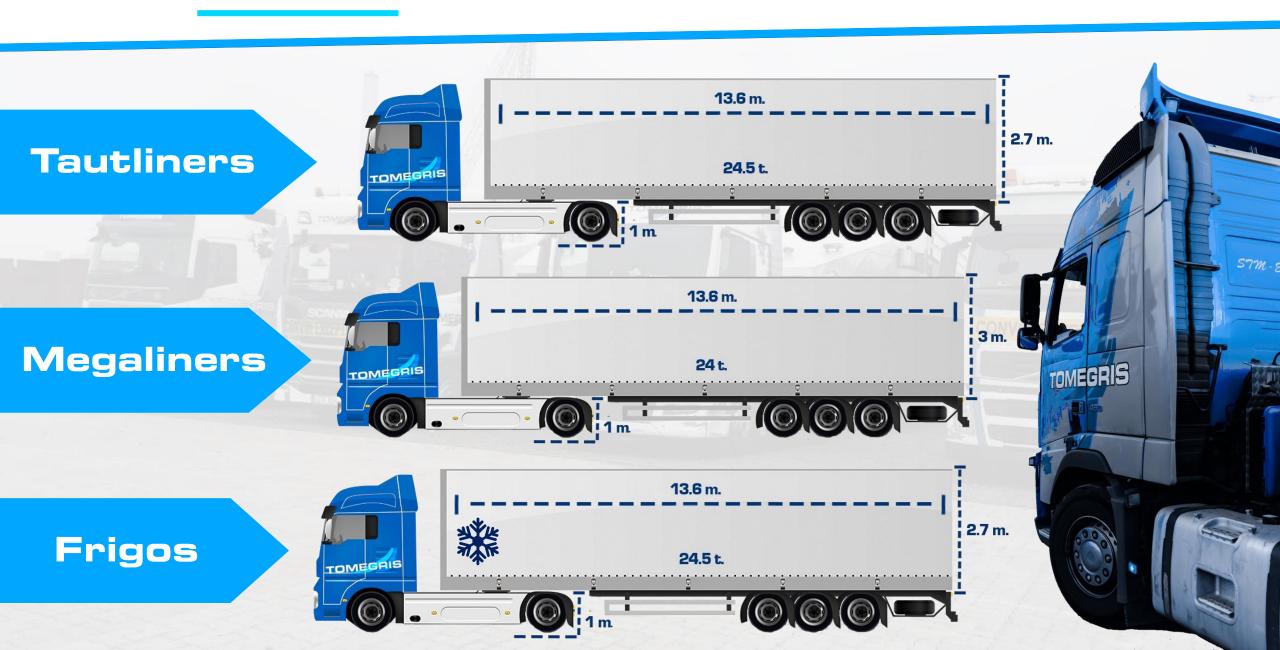

## **OUR FLEET**

Our fleet consists of **76** 

## OUR FLEET CONSISTS (1/4)

### **OUR FLEET CONSISTS (2/4)**