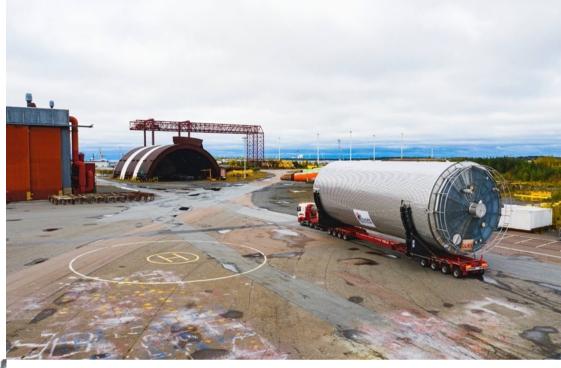

## Customized project transportation solutions worldwide

Hacklin is a worldwide provider of reliable logistics and transportation services. With vast project cargo experience we offer tailor-made solutions for projects of all size and complexity.

#### **Largest projects** Duration

Brazil, Indonesia, Malaysia, China, CIS, Mexico, Indonesia Appr. 3 - 48 months incl. charter, break bulk, cntrs (SOC & COC), consolitation, truck & air transports

2021